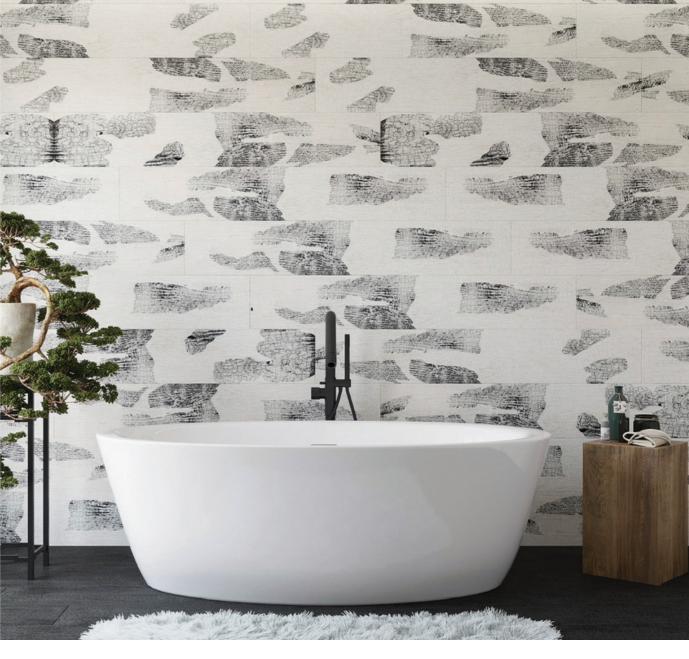

## best selling KASAI WOOD-LOOK TILES

Tile Club's Kasai wood-look porcelain tile collection is a favorite of homeowners and business owners alike! Inspired by Japan woodcraft, these stunning large-format tiles offer unsurpassed durability and quality along with beautiful detail. They are a best-selling choice for a high-traffic floor or statement wall in any project.

### [t]ileclub KASAI

Sold by: box

Sheet Size: 9.8" x 59"

Thickness: 5/16"

Material: Porcelain

Finish: Matte

Pcs per Box: 3

Sq. Ft. per Box: 12.105