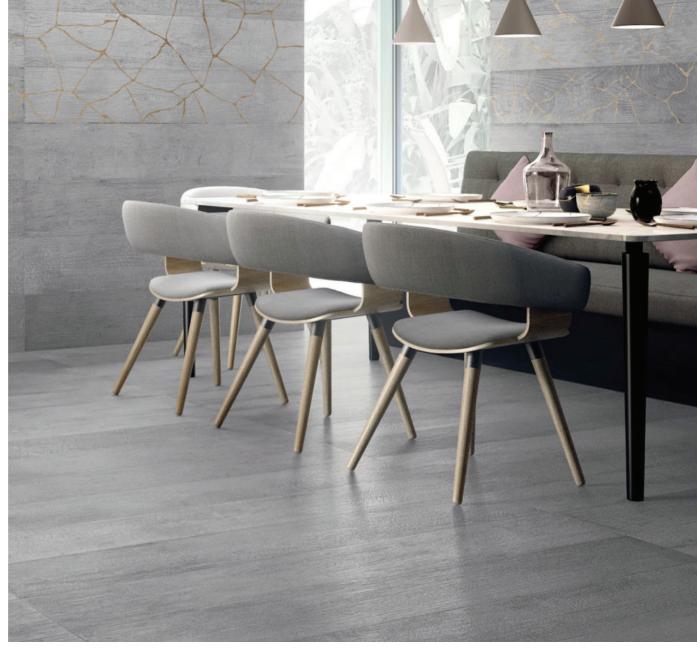

## best selling KASAI WOOD-LOOK TILES

Tile Club's Kasai wood-look porcelain tile collection is a favorite of homeowners and business owners alike! Inspired by Japan woodcraft, these stunning large-format tiles offer unsurpassed durability and quality along with beautiful detail. They are a best-selling choice for a high-traffic floor or statement wall in any project.

### [t]ileclub KASAI

Sold by: box

Sheet Size: 9.8" x 59"

Thickness: 5/16"

Material: Porcelain

Finish: Matte

Pcs per Box: 3

Sq. Ft. per Box: 12.105

#### **Areas of Use**

Interior: Yes Exterior: Yes

Residential Floor: Yes Commercial Floor: Yes

Shower Wall: Yes
Shower Floor: Yes
Steam room: Yes

Pool: No

Water Absorption: < 0.5%

Slip Resistance: R10

DCOF:=== 0.42

Breaking Strength: 1300N

Thermal Shock: Resists

Frost Resistance: Resists

Stain Resistance: 5

Modulus of Rupture: 35 N/mm2

Grout Joint Rec: 2mm

Edges: Rectified

Country of Origin: Italy