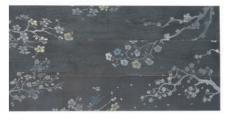

lity along with beautiful detail. They are a best-selling choice for a high-traffic floor or statement wall in any project.

SEE FULL PRODUCT DETAILS ON TILE CLUB.COM

### [t]ileclub KASAI

Sold by: box

Sheet Size: 9.8" x 59"

Thickness: 5/16"

Material: Porcelain

Finish: Matte

Pcs per Box: 3

Sq. Ft. per Box: 12.105

#### **Areas of Use**

Interior: Yes Exterior: Yes

Residential Floor: Yes Commercial Floor: Yes

Shower Wall: Yes
Shower Floor: Yes
Steam room: Yes

Pool: No

Water Absorption: < 0.5%

Slip Resistance: R10

DCOF:=== 0.42

Breaking Strength: 1300N

Thermal Shock: Resists

Frost Resistance: Resists

Stain Resistance: 5

Modulus of Rupture: 35 N/mm2

Grout Joint Rec: 2mm

Edges: Rectified

Country of Origin: Italy



# It lilectub KASAI SAKURA TILES



CARTA FUMO NOTTE







It ilectubKASAIKINTSUGI TILES





# It ileclub KASAI KOI TILES



CARTA FUMO NOTTE







It lieclubKASAIWOOD-LOOK TILES