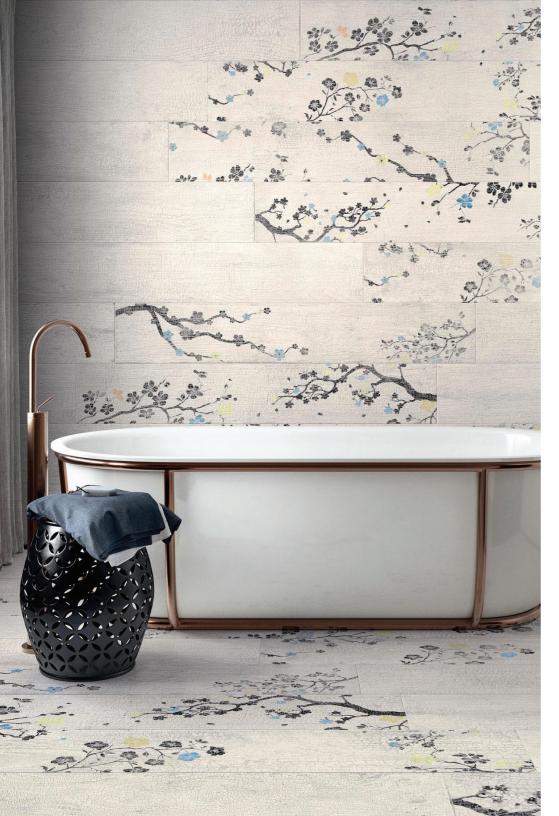

## best selling KASAI WOOD-LOOK TILES

Tile Club's Kasai wood-look porcelain tile collection is a favorite of homeowners and business owners alike! Inspired by Japan woodcraft, these stunning large-format tiles offer unsurpassed durability and quality along with beautiful detail. They are a best-selling choice for a high-traffic floor or statement wall in any project.

# It lilectub KASAI SAKURA TILES

CARTA FUMO NOTTE

It ilectubKASAIKINTSUGI TILES