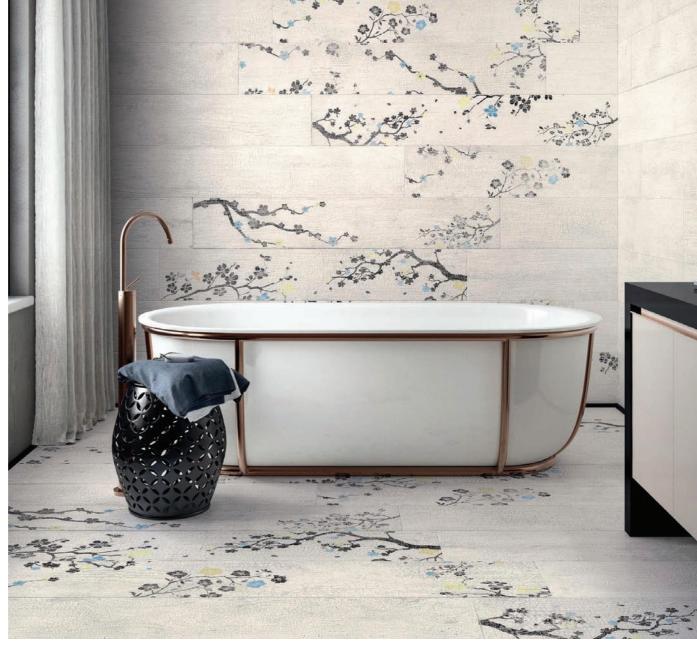

## best selling KASAI WOOD-LOOK TILES

Tile Club's Kasai wood-look porcelain tile collection is a favorite of homeowners and business owners alike! Inspired by Japan woodcraft, these stunning large-format tiles offer unsurpassed durability and quality along with beautiful detail. They are a best-selling choice for a high-traffic floor or statement wall in any project.

# It lilectub KASAI SAKURA TILES

CARTA FUMO NOTTE

It ilectubKASAIKINTSUGI TILES