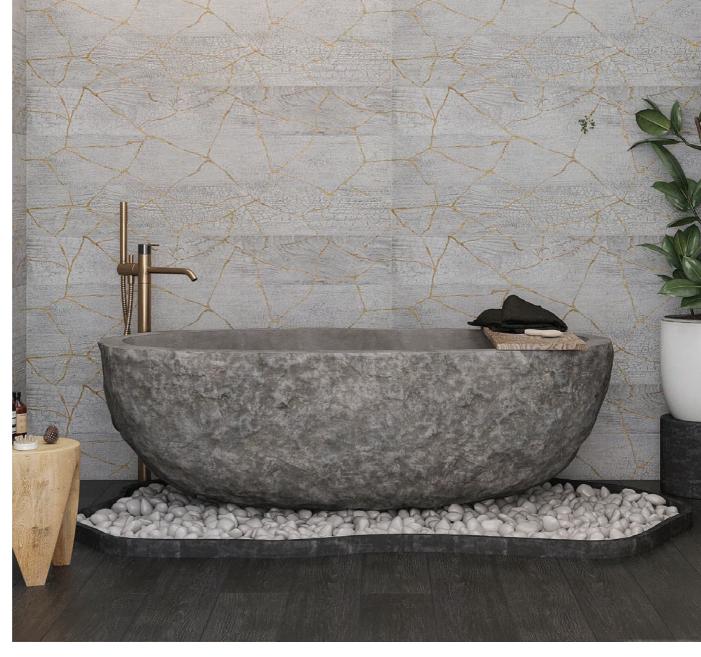

## best selling KASAI WOOD-LOOK TILES

Tile Club's Kasai wood-look porcelain tile collection is a favorite of homeowners and business owners alike! Inspired by Japan woodcraft, these stunning large-format tiles offer unsurpassed durability and quality along with beautiful detail. They are a best-selling choice for a high-traffic floor or statement wall in any project.

# It lilectub KASAI SAKURA TILES

CARTA FUMO NOTTE

It ilectubKASAIKINTSUGI TILES