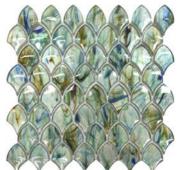

# ILLUMINE MERMAID SCALE

Sold by: Sheet Sheet Size: 10.8" x 11.3" Chip Size: 1.5" x 2.15" Thickness: 1/4" Mounting: Mesh-backed Material: Glass Finish: Glossy

#### Areas of Use

Interior: Yes Exterior: No Heated Areas: Up to 150F Residential Floor: Yes Commercial Floor: No Shower Wall: Yes Shower Floor: No Steam Room: No Swimming Pool: No

DREAM DUST TCASL8803A

MOON DUST TCASL8804A

STAR DUST TCASL8805A