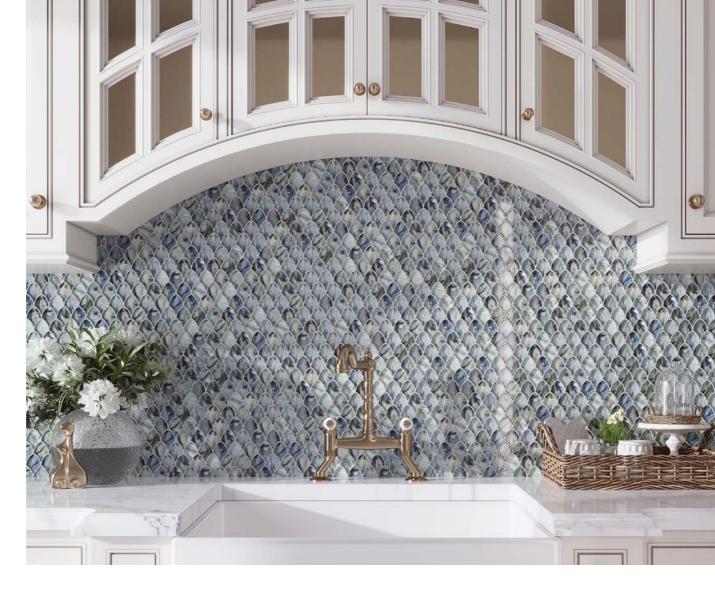

# ILLUMINE MERMAID SCALE

Sold by: Sheet Sheet Size: 10.8" x 11.3" Chip Size: 1.5" x 2.15" Thickness: 1/4" Mounting: Mesh-backed Material: Glass Finish: Glossy

#### Areas of Use

Interior: Yes Exterior: No Heated Areas: Up to 150F Residential Floor: Yes Commercial Floor: No Shower Wall: Yes Shower Floor: No Steam Room: No Swimming Pool: No

DREAM DUST TCASL8803A

MOON DUST TCASL8804A

STAR DUST TCASL8805A