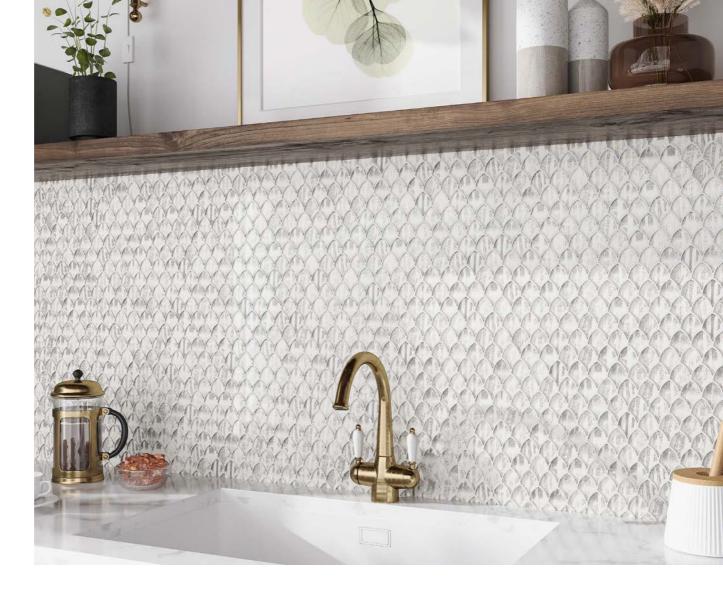

## tjileclub

Give your space a dazzling detail with our new Illumine glass mosaics! From gold dust penny rounds to mermaid-inspired scales, these enchanting mosaic designs are the perfect way to add creative flair to your backsplash behind the stove or bathroom vanity.

# ILLUMINE

Sold by: Sheet Sheet Size: 10.8" x 11.3" Chip Size: 1.5" x 2.15" Thickness: 1/4" Mounting: Mesh-backed Material: Glass Finish: Glossy

#### Areas of Use

Interior: Yes Exterior: No Heated Areas: Up to 150F Residential Floor: Yes Commercial Floor: No Shower Wall: Yes Shower Floor: No Steam Room: No Swimming Pool: No

GOLD DUST TCASL8801A

SILVER DUST TCASL8802A