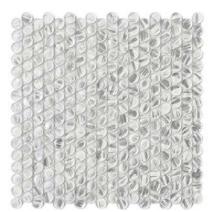

## [t]ileclub ILLUMINE PENNY ROUNDS

Sold by: Sheet Sheet Size: 12.2" x 12.2" Chip Size: 0.8" x 0.8" Thickness: 1/4" Mounting: Mesh-backed Material: Glass Finish: Glossy

#### Areas of Use

Interior: Yes Exterior: No Heated Areas: Up to 150F Residential Floor: Yes Commercial Floor: No Shower Wall: Yes Shower Floor: No Steam Room: No Swimming Pool: No

#### GOLD DUST TCAPN8806A

SILVER DUST TCAPN8807A