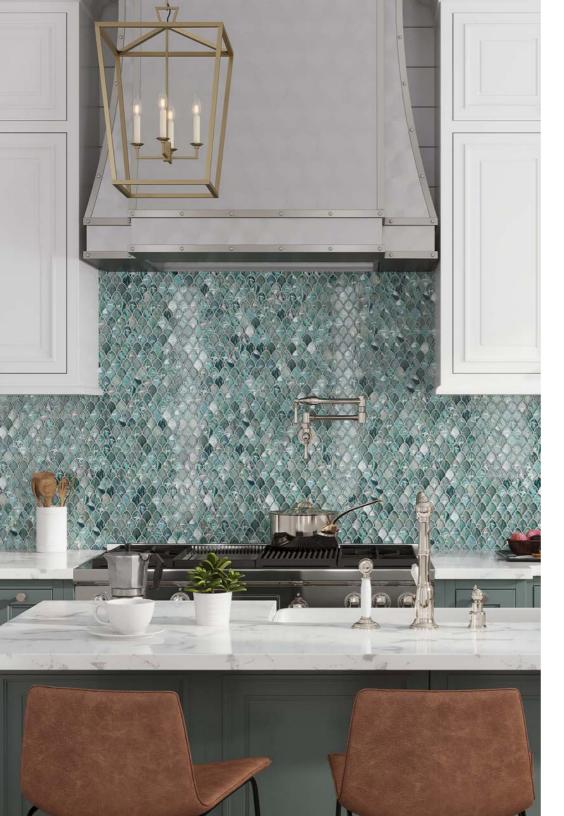

## tjileclub

Give your space a dazzling detail with our new Illumine glass mosaics! From gold dust penny rounds to mermaid-inspired scales, these enchanting mosaic designs are the perfect way to add creative flair to your backsplash behind the stove or bathroom vanity.

# ILLUMINE MERMAID SCALE

Sold by: Sheet Sheet Size: 10.8" x 11.3" Chip Size: 1.5" x 2.15" Thickness: 1/4" Mounting: Mesh-backed Material: Glass Finish: Glossy

#### Areas of Use

Interior: Yes Exterior: No Heated Areas: Up to 150F Residential Floor: Yes Commercial Floor: No Shower Wall: Yes Shower Floor: No Steam Room: No Swimming Pool: No

DREAM DUST TCASL8803A