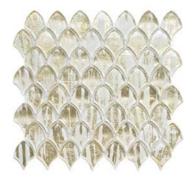

# ILLUMINE

Sold by: Sheet Sheet Size: 10.8" x 11.3" Chip Size: 1.5" x 2.15" Thickness: 1/4" Mounting: Mesh-backed Material: Glass Finish: Glossy

#### Areas of Use

Interior: Yes Exterior: No Heated Areas: Up to 150F Residential Floor: Yes Commercial Floor: No Shower Wall: Yes Shower Floor: No Steam Room: No Swimming Pool: No

GOLD DUST TCASL8801A

SILVER DUST TCASL8802A