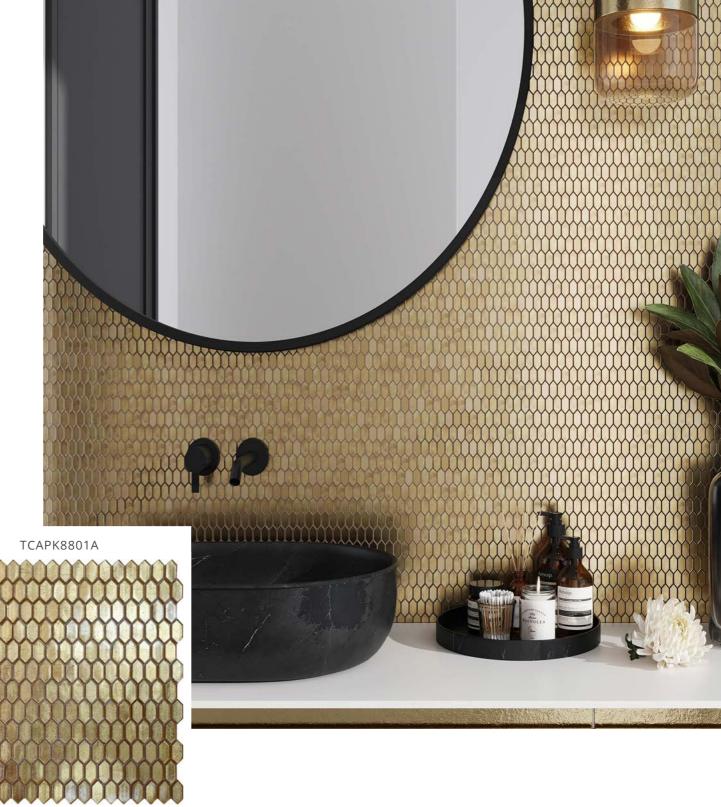

## [t]ileclub ILLUMINE PENNY ROUNDS

Sold by: Sheet Sheet Size: 12.2" x 12.2" Chip Size: 0.8" x 0.8" Thickness: 1/4" Mounting: Mesh-backed Material: Glass Finish: Glossy

#### Areas of Use

Interior: Yes Exterior: No Heated Areas: Up to 150F Residential Floor: Yes Commercial Floor: No Shower Wall: Yes Shower Floor: No Steam Room: No Swimming Pool: No

#### GOLD DUST TCAPN8806A

SILVER DUST TCAPN8807A