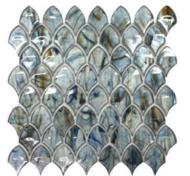

# ILLUMINE MERMAID SCALE

Sold by: Sheet Sheet Size: 10.8" x 11.3" Chip Size: 1.5" x 2.15" Thickness: 1/4" Mounting: Mesh-backed Material: Glass Finish: Glossy

#### Areas of Use

Interior: Yes Exterior: No Heated Areas: Up to 150F Residential Floor: Yes Commercial Floor: No Shower Wall: Yes Shower Floor: No Steam Room: No Swimming Pool: No

DREAM DUST TCASL8803A

MOON DUST TCASL8804A

STAR DUST TCASL8805A