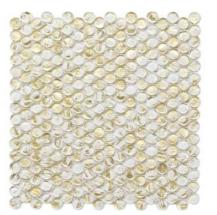

## [t]ileclub ILLUMINE PENNY ROUNDS

Sold by: Sheet Sheet Size: 12.2" x 12.2" Chip Size: 0.8" x 0.8" Thickness: 1/4" Mounting: Mesh-backed Material: Glass Finish: Glossy

#### Areas of Use

Interior: Yes Exterior: No Heated Areas: Up to 150F Residential Floor: Yes Commercial Floor: No Shower Wall: Yes Shower Floor: No Steam Room: No Swimming Pool: No

#### GOLD DUST TCAPN8806A

SILVER DUST TCAPN8807A