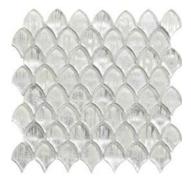

# ILLUMINE MERMAID SCALE

Sold by: Sheet Sheet Size: 10.8" x 11.3" Chip Size: 1.5" x 2.15" Thickness: 1/4" Mounting: Mesh-backed Material: Glass Finish: Glossy

#### Areas of Use

Interior: Yes Exterior: No Heated Areas: Up to 150F Residential Floor: Yes Commercial Floor: No Shower Wall: Yes Shower Floor: No Steam Room: No Swimming Pool: No

DREAM DUST TCASL8803A

MOON DUST TCASL8804A

STAR DUST TCASL8805A