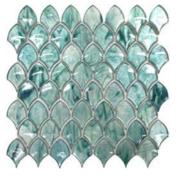

# ILLUMINE MERMAID SCALE

Sold by: Sheet Sheet Size: 10.8" x 11.3" Chip Size: 1.5" x 2.15" Thickness: 1/4" Mounting: Mesh-backed Material: Glass Finish: Glossy

#### Areas of Use

Interior: Yes Exterior: No Heated Areas: Up to 150F Residential Floor: Yes Commercial Floor: No Shower Wall: Yes Shower Floor: No Steam Room: No Swimming Pool: No

DREAM DUST TCASL8803A

MOON DUST TCASL8804A

STAR DUST TCASL8805A