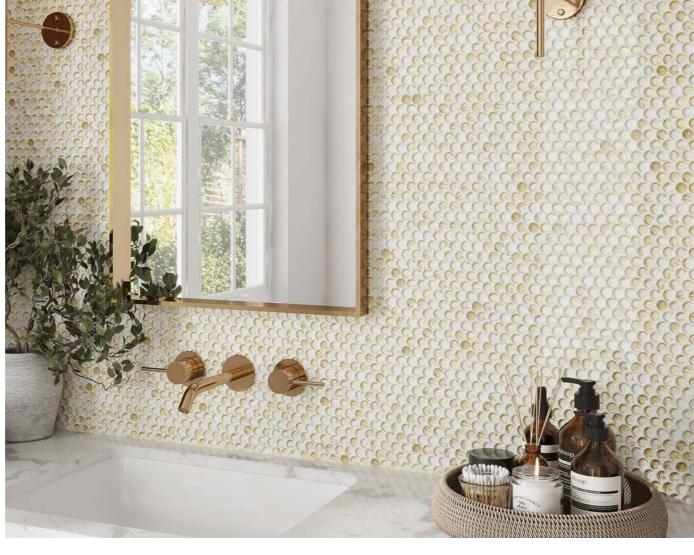

## [t]ileclub ILLUMINE PENNY ROUNDS

Sold by: Sheet Sheet Size: 12.2" x 12.2" Chip Size: 0.8" x 0.8" Thickness: 1/4" Mounting: Mesh-backed Material: Glass Finish: Glossy

#### Areas of Use

Interior: Yes Exterior: No Heated Areas: Up to 150F Residential Floor: Yes Commercial Floor: No Shower Wall: Yes Shower Floor: No Steam Room: No Swimming Pool: No

#### GOLD DUST TCAPN8806A

SILVER DUST TCAPN8807A