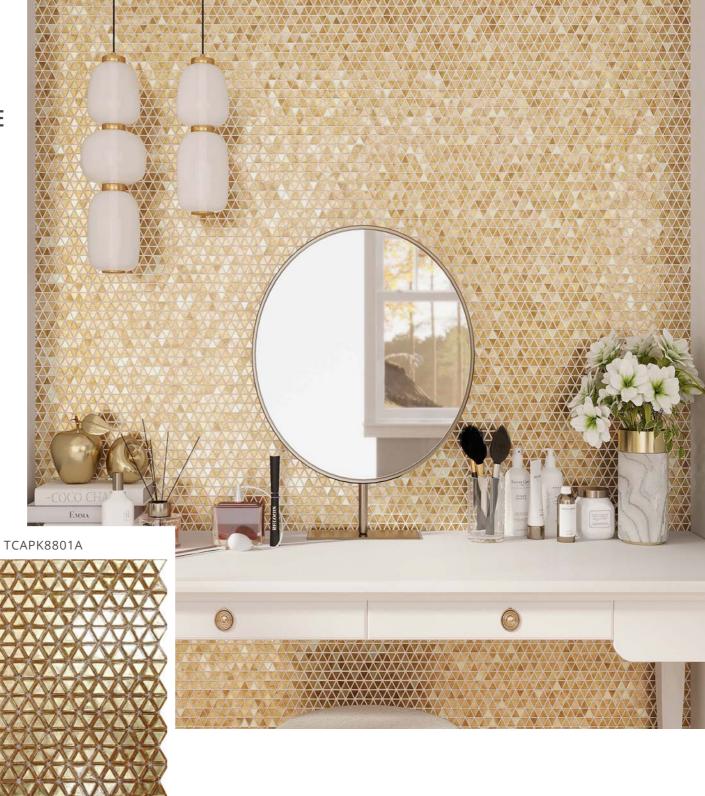

### [t]ileclub ILLUMINE GOLD FOIL TRIANGLE

Sold by: Sheet Sheet Size: 12.2" x 12.2" Thickness: 1/4" Mounting: Mesh-backed Material: Glass Finish: Glossy

#### Areas of Use

Interior: Yes Exterior: No Heated Areas: Up to 150F Residential Floor: Yes Commercial Floor: No Shower Wall: Yes Shower Floor: No Steam Room: No Swimming Pool: No