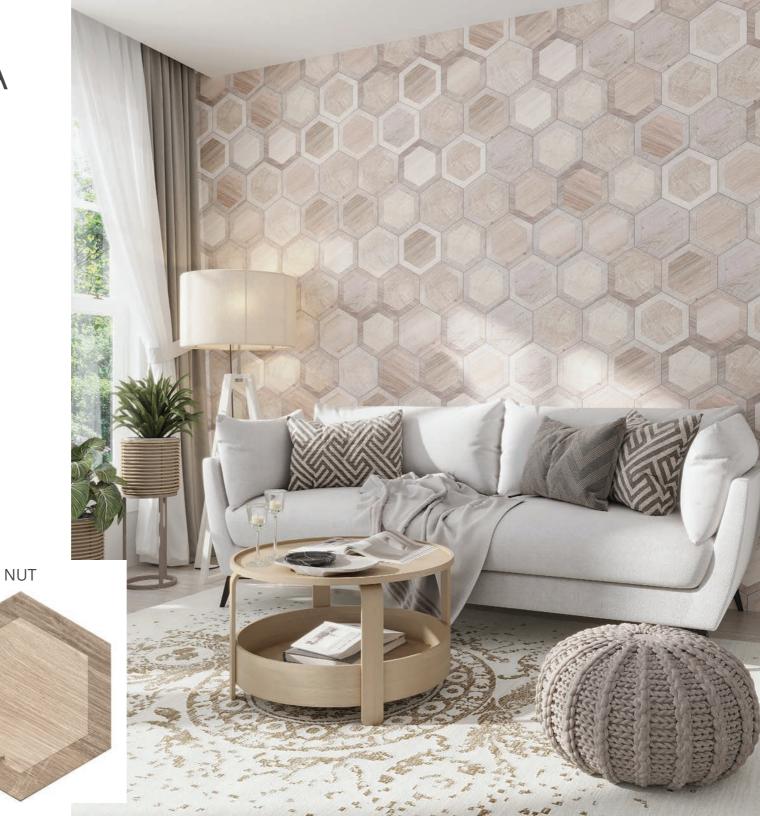

# best selling ESAGONA PORCELAIN HEXAGONS

Hello, farmhouse fabulous! These woodlook porcelain tiles are a gorgeous waterand slip-resistant pick for floors and walls. Add a rustic yet elegant touch to floors and walls both in and out of doors. They're a great choice for wet flooring - think a farmhouse mudroom, a California casual entryway, or a Scandinavian spa shower.

### [t]ileclub ESAGONA

Each colorway of the Esagona collection includes a mix of tones within that color.

All installation photos show only one colorway of tile.