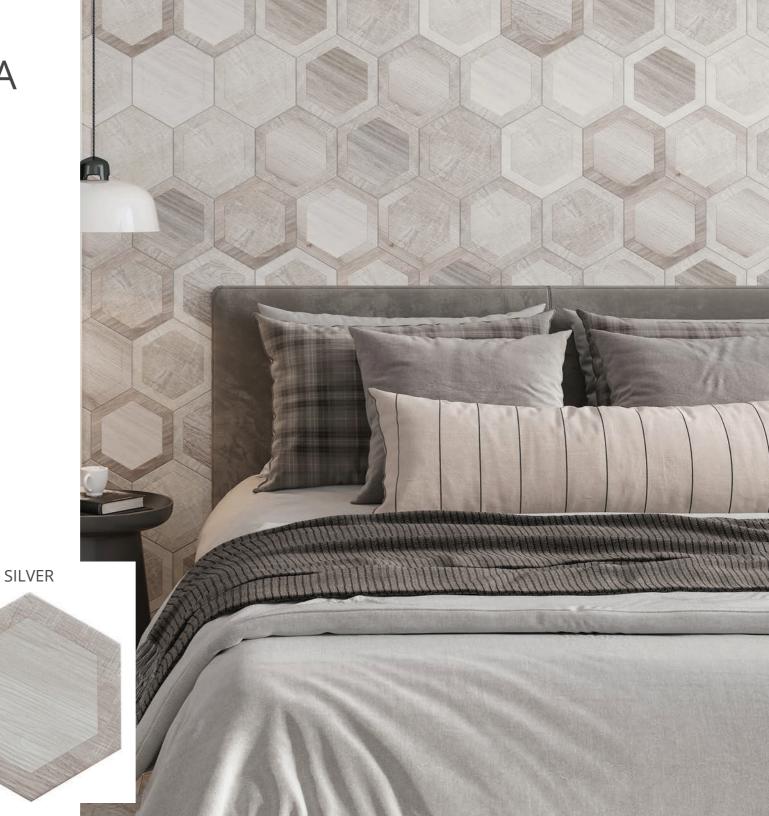

# best selling ESAGONA PORCELAIN HEXAGONS

Hello, farmhouse fabulous! These woodlook porcelain tiles are a gorgeous waterand slip-resistant pick for floors and walls. Add a rustic yet elegant touch to floors and walls both in and out of doors. They're a great choice for wet flooring - think a farmhouse mudroom, a California casual entryway, or a Scandinavian spa shower.

### [t]ileclub ESAGONA

Each colorway of the Esagona collection includes a mix of tones within that color.

All installation photos show only one colorway of tile.