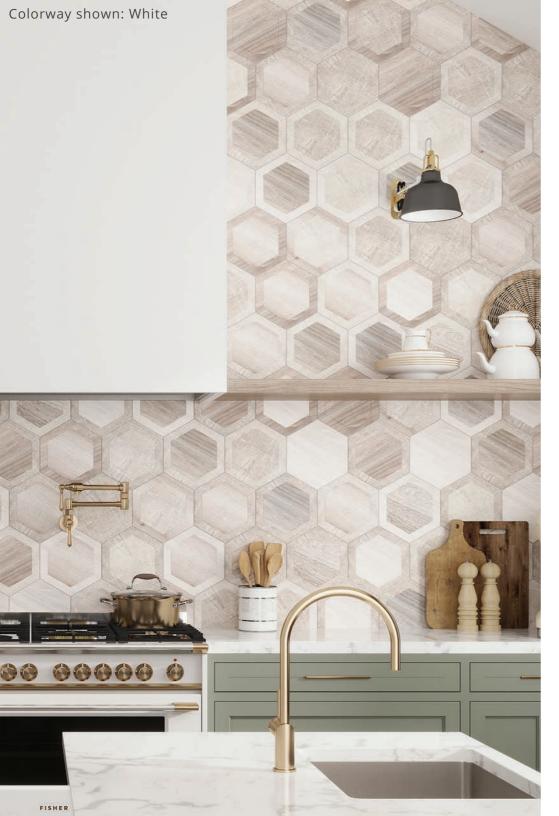

# best selling ESAGONA PORCELAIN HEXAGONS

Hello, farmhouse fabulous! These woodlook porcelain tiles are a gorgeous waterand slip-resistant pick for floors and walls. Add a rustic yet elegant touch to floors and walls both in and out of doors. They're a great choice for wet flooring - think a farmhouse mudroom, a California casual entryway, or a Scandinavian spa shower.

### [t]ileclub ESAGONA

Each colorway of the Esagona collection includes a mix of tones within that color.

All installation photos show only one colorway of tile.