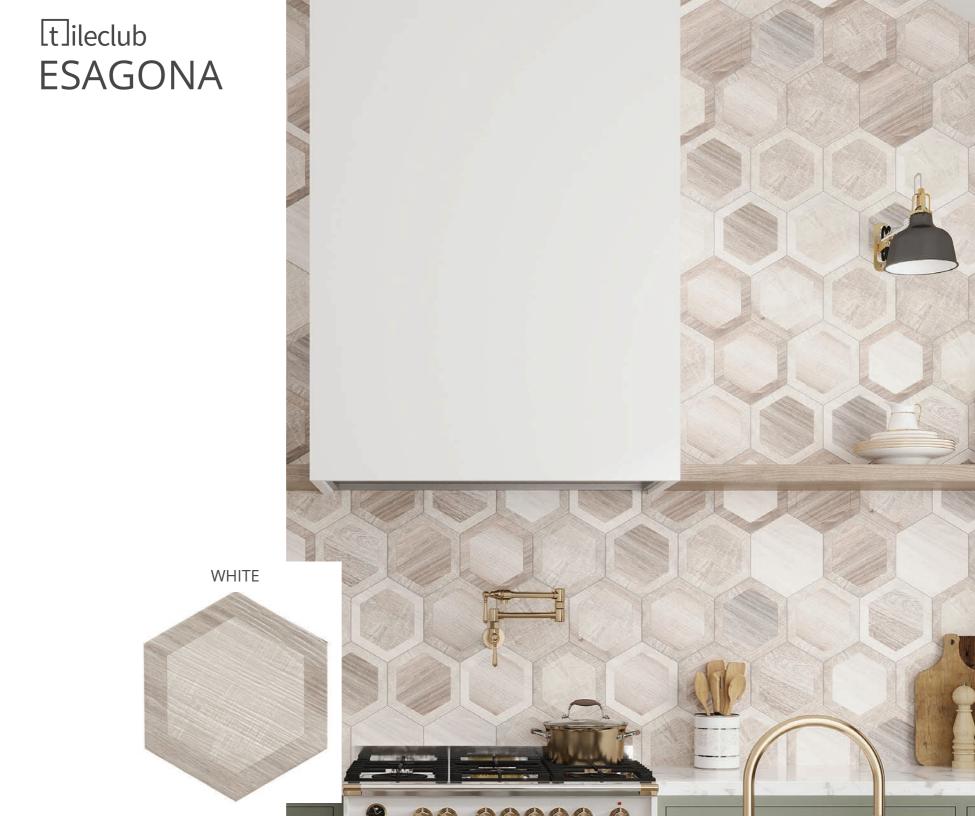

# best selling ESAGONA PORCELAIN HEXAGONS

Hello, farmhouse fabulous! These woodlook porcelain tiles are a gorgeous waterand slip-resistant pick for floors and walls. Add a rustic yet elegant touch to floors and walls both in and out of doors. They're a great choice for wet flooring - think a farmhouse mudroom, a California casual entryway, or a Scandinavian spa shower.

### [t]ileclub ESAGONA

Each colorway of the Esagona collection includes a mix of tones within that color.

All installation photos show only one colorway of tile.