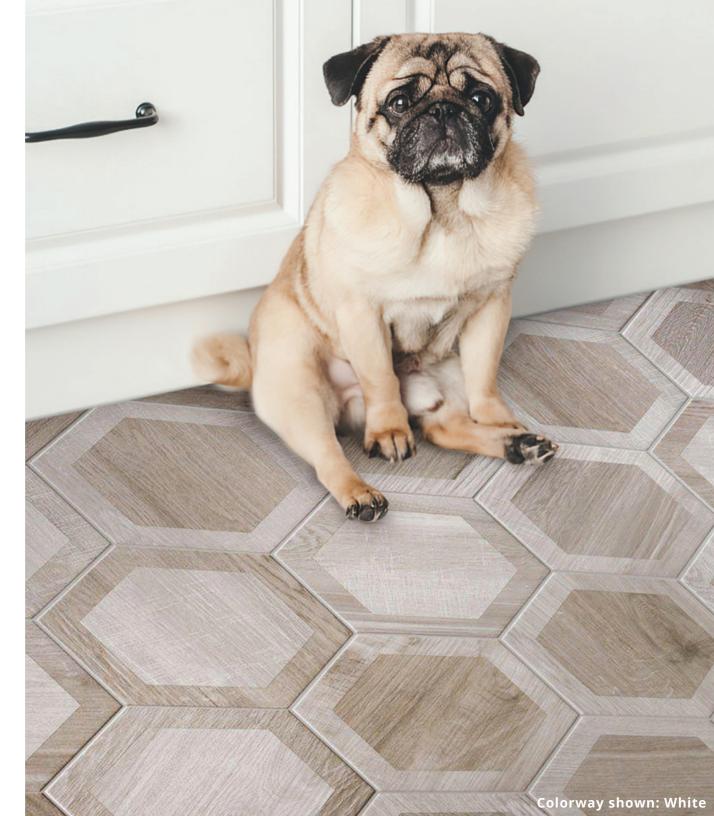

# best selling ESAGONA PORCELAIN HEXAGONS

Hello, farmhouse fabulous! These woodlook porcelain tiles are a gorgeous waterand slip-resistant pick for floors and walls. Add a rustic yet elegant touch to floors and walls both in and out of doors. They're a great choice for wet flooring - think a farmhouse mudroom, a California casual entryway, or a Scandinavian spa shower.

### [t]ileclub ESAGONA

Each colorway of the Esagona collection includes a mix of tones within that color.

All installation photos show only one colorway of tile.