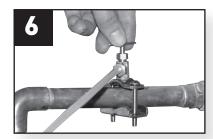

Turn off water source. Attach self tapping hose kit to water line. (See instructions included with hose kit.)

Attach hose to valve and tighten compression nut.

Connect hose to Water Leveler Kit, using large nylon compression nut.