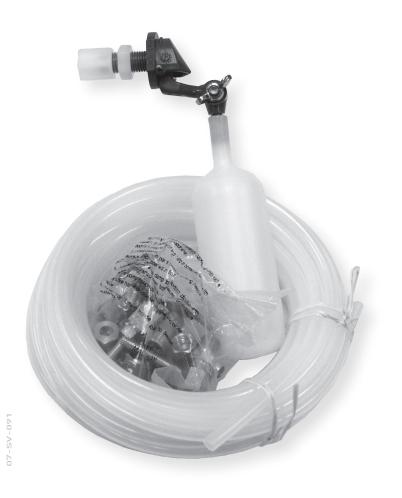

# SAVIO Mechanical **Water Leveler**

For use with the Savio Waterfall Well™ (K6001)

Read entire instructions prior to assembly and operation.

# **Assembly and Installation**

The Savio Mechanical Water Leveler Kit is specifically designed to operate with the Savio Waterfall Well™ This kit will provide a regulated flow of water to maintain optimal water level and can be connected to copper, plastic or iron water supply lines up to 1" in diameter.

### **COMPONENTS**

• Mini-Float Valve • Self Tapping Hose Kit

### **TOOLS NEEDED**

• Phillips Screwdriver • Crescent Wrench or Pliers

Mount the float valve inside the Waterfall Well using the hole provided.

Tighten wing nut on float valve so the valve rests at a 180° angle. Attach the thin nylon nut on the outside of housing to secure float valve.

Turn off water source. Attach self tapping hose kit to water line. (See instructions included with hose kit.)

Attach hose to valve and tighten compression nut.

Connect hose to Water Leveler Kit, using large nylon compression nut.