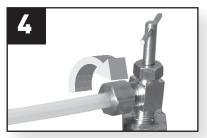

Turn off water source. Attach self tapping hose kit to water line. (See instructions included with hose kit.)

Attach hose to valve and tighten compression nut.

Connect hose to Water Leveler Kit, using large nylon compression nut.