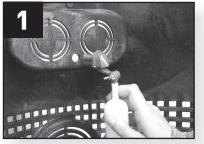

### **TOOLS NEEDED**

• Phillips Screwdriver • Crescent Wrench or Pliers

Mount the float valve inside the Waterfall Well using the hole provided.

Tighten wing nut on float valve so the valve rests at a 180° angle. Attach the thin nylon nut on the outside of housing to secure float valve.