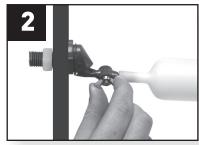

### **TOOLS NEEDED**

• Phillips Screwdriver • Crescent Wrench or Pliers

Mount the float valve inside the Waterfall Well using the hole provided.

Tighten wing nut on float valve so the valve rests at a 180° angle. Attach the thin nylon nut on the outside of housing to secure float valve.