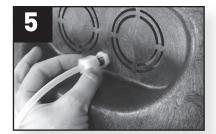

### **TOOLS NEEDED**

• Phillips Screwdriver • Crescent Wrench or Pliers

Mount the float valve inside the Waterfall Well using the hole provided.

Tighten wing nut on float valve so the valve rests at a 180° angle. Attach the thin nylon nut on the outside of housing to secure float valve.