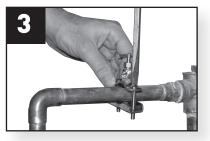

Turn off water source. Attach self tapping hose kit to water line. (See instructions included with hose kit.)

Attach hose to valve and tighten compression nut.

Connect hose to Water Leveler Kit, using large nylon compression nut.