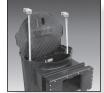

# **Assembly and Installation**

The Savio Mechanical Water Leveler Kit is specifically designed to operate with the Savio Waterfall Well™ This kit will provide a regulated flow of water to maintain optimal water level and can be connected to copper, plastic or iron water supply lines up to 1" in diameter.

### **TOOLS NEEDED**

• Phillips Screwdriver • Crescent Wrench or Pliers

Mount the float valve inside the Waterfall Well using the hole provided.

Tighten wing nut on float valve so the valve rests at a 180° angle. Attach the thin nylon nut on the outside of housing to secure float valve.

Turn off water source. Attach self tapping hose kit to water line. (See instructions included with hose kit.)

Attach hose to valve and tighten compression nut.

Connect hose to Water Leveler Kit, using large nylon compression nut.