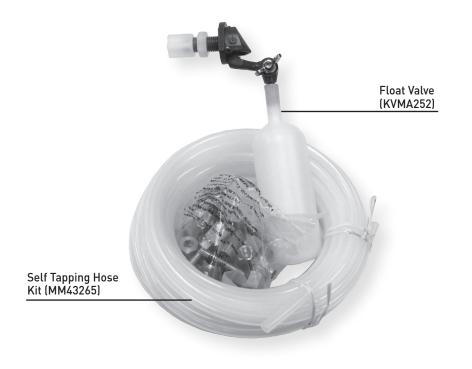

### **COMPONENTS**

• Mini-Float Valve • Self Tapping Hose Kit

### **TOOLS NEEDED**

• Phillips Screwdriver • Crescent Wrench or Pliers

Mount the float valve inside the Waterfall Well using the hole provided.

Tighten wing nut on float valve so the valve rests at a 180° angle. Attach the thin nylon nut on the outside of housing to secure float valve.

Turn off water source. Attach self tapping hose kit to water line. (See instructions included with hose kit.)

Attach hose to valve and tighten compression nut.

Connect hose to Water Leveler Kit, using large nylon compression nut.