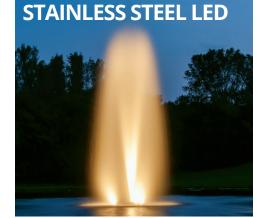

# WATERGLOW LIGHTING

Kasco WaterGlow Lighting dramatically illuminates your fountain or surface aerator pattern during the evening hours. Available in composite or stainless steel housings and with several color options, these versatile LED lights are a perfect addition to your display.

green, blue & amber lenses)

2 year warranty

Includes fixtures, brackets, snap-on clips, power cord, waterproof disconnect caps, colored lenses & lens caps.

3 and 6 fixture kits in stainless steel housings

green, blue & amber lenses)

3 year warranty

Includes fixtures, brackets, snap-on clips, power cord, waterproof disconnect caps, colored lenses & lens caps.