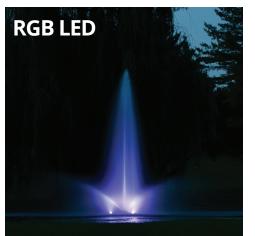

3 and 6 fixture kits in 1-piece composite housings

9 color options, set to music, adjust rhythmic pattern, and change brightness

2 year warranty

Includes fixtures, brackets, snap-on light clips, cord, waterproof disconnect caps, remote control & RGB control panel.