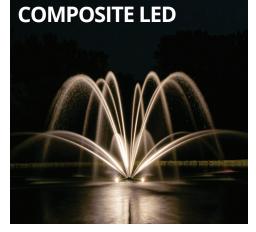

green, blue & amber lenses)

2 year warranty

Includes fixtures, brackets, snap-on clips, power cord, waterproof disconnect caps, colored lenses & lens caps.

3 and 6 fixture kits in stainless steel housings

green, blue & amber lenses)

3 year warranty

Includes fixtures, brackets, snap-on clips, power cord, waterproof disconnect caps, colored lenses & lens caps.