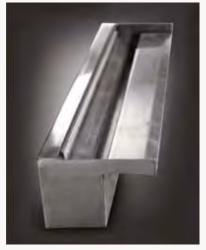

### Stainless Steel Spillway

Internal baffle to create smooth waterfall, open design to resist clogging from debris or hard water, 304 stainless steel to resist corrosion