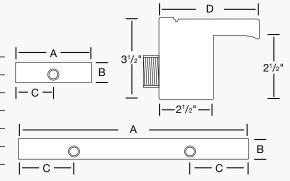

## Dimensions:

|                                                  | 1" fpt   | Recommended         |                                           | Dimensions                               |             |                                          |
|--------------------------------------------------|----------|---------------------|-------------------------------------------|------------------------------------------|-------------|------------------------------------------|
| Falls                                            | inlet(s) | Flow                | A                                         | В                                        | С           | D                                        |
| SSS11 <sup>†</sup> , 11" Spillway                | Single   | $600~\mathrm{gph}$  | $11^{1/2}$ "                              | $3^{1/2}$ "                              | $5^3/_4$ "  | $4^{1}\hspace{-0.5mm}/\hspace{-0.1mm}2"$ |
| SSS23, 23" Spillway                              | Single   | $1200~\mathrm{gph}$ | $23^{1}\hspace{-0.5mm}/\hspace{-0.1mm}2"$ | $3^{1/2}$ "                              | $11^3/4$ "  | $4^{1}\hspace{-0.5mm}/\hspace{-0.1mm}2"$ |
| SSS35, 35" Spillway                              | Dual     | $1800~\mathrm{gph}$ | $35^{1}\hspace{-2pt}/2"$                  | $3^{1}\hspace{-0.5mm}/\hspace{-0.1mm}2"$ | 9"          | $4^{1}\hspace{-0.5mm}/\hspace{-0.1mm}2"$ |
| SSS47 <sup>†</sup> , 47" Spillway                | Dual     | $2400~\mathrm{gph}$ | $47^{1}\hspace{-0.5mm}/\hspace{-0.1mm}2"$ | $3^{1}\hspace{-0.5mm}/\hspace{-0.1mm}2"$ | 12"         | $4^{1/2}$ "                              |
| SSS611 <sup>†</sup> , 11" Spillway, extended lip | Single   | $600~\mathrm{gph}$  | $11^{1/2}$ "                              | $3^{1/2}$ "                              | $5^{3/4}$ " | $8^{1}\hspace{-0.5mm}/\hspace{-0.1mm}2"$ |
| SSS623 <sup>†</sup> , 23" Spillway, extended lip | Single   | 1200 gph            | $23^{1}\hspace{-0.5mm}/\hspace{-0.1mm}2"$ | $3^{1/2}$ "                              | $11^3/4$ "  | $8^{1}\hspace{-0.5mm}/\hspace{-0.1mm}2"$ |
|                                                  |          |                     |                                           |                                          |             |                                          |

<sup>†</sup>Other Vianti Falls spillways available, not in kit Dimensions are for illustration purposes only

Distributed By:

LED Light Strip Option - White

LED Light Strip Option - Blue