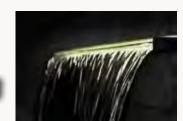

### Lighting

Kits with lights available in blue or white, low-voltage submersible LED light strip (12v AC) with transformer

<sup>†</sup>Other Vianti Falls spillways available, not in kit Dimensions are for illustration purposes only

Distributed By:

LED Light Strip Option - White

LED Light Strip Option - Blue