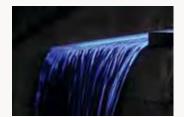

### Lighting

Kits with lights available in blue or white, low-voltage submersible LED light strip (12v AC) with transformer

<sup>†</sup>Other Vianti Falls spillways available, not in kit Dimensions are for illustration purposes only

Distributed By:

LED Light Strip Option - White

LED Light Strip Option - Blue