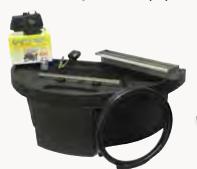

### **Curved Basin**

48" x 24" x 15½" tall; Roto-molded for strength; includes 6" x 39" splash mat, 1" bulkhead fitting and pump access cover

### Pump

Energy efficient EasyPro 1350 gph or 2200 gph magnetic drive pump 3 year limited warranty

### Plumbing

Black flexible PVC plumbing with fittings to connect pump and spillway, 23" kits have 8' and 35" kits have 10' of tubing

### Auto Fill

Brass 1/2" float switch style auto-fill valve

### Lighting

Kits with lights available in blue or white, low-voltage submersible LED light strip (12v AC) with transformer