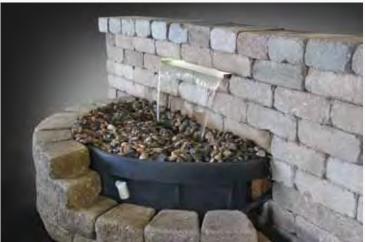

### **Curved Basin**

48" x 24" x 15½" tall; Roto-molded for strength; includes 6" x 39" splash mat, 1" bulkhead fitting and pump access cover

### Auto Fill

Brass 1/2" float switch style auto-fill valve