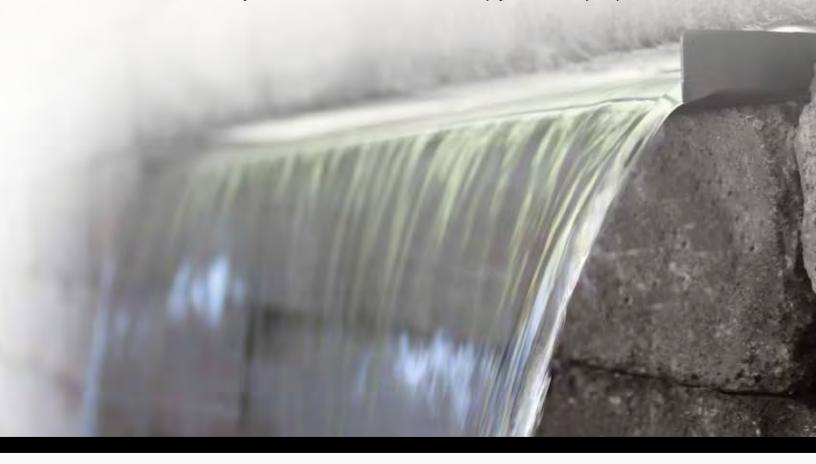

# Vianti/alls

With simple elegance the Vianti Falls system adds the beauty of water to any block wall. A stainless steel spillway with internal baffles creates a soothing sheet of water which is captured in a pleasing half-circle basin. Illuminating the falls with an optional LED light bar allows for a stunning night time display. Whether indoors or outdoors, the Vianti Falls system by EasyPro will provide a wonderful addition to any patio or entry way.

### Stainless Steel Spillway

Internal baffle to create smooth waterfall, open design to resist clogging from debris or hard water, 304 stainless steel to resist corrosion