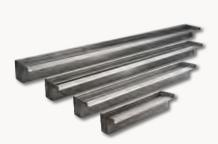

### Stainless Steel Spillway

Internal baffle to create smooth waterfall, open design to resist clogging from debris or hard water, 304 stainless steel to resist corrosion

## Dimensions:

|                                                  | 1" fpt   | Recommended         |                                           | Dimensions                               |             |                                          |
|--------------------------------------------------|----------|---------------------|-------------------------------------------|------------------------------------------|-------------|------------------------------------------|
| Falls                                            | inlet(s) | Flow                | A                                         | В                                        | С           | D                                        |
| SSS11 <sup>†</sup> , 11" Spillway                | Single   | $600~\mathrm{gph}$  | $11^{1/2}$ "                              | $3^{1/2}$ "                              | $5^3/_4$ "  | $4^{1}\hspace{-0.5mm}/\hspace{-0.1mm}2"$ |
| SSS23, 23" Spillway                              | Single   | $1200~\mathrm{gph}$ | $23^{1}\hspace{-0.5mm}/\hspace{-0.1mm}2"$ | $3^{1/2}$ "                              | $11^3/4$ "  | $4^{1}\hspace{-0.5mm}/\hspace{-0.1mm}2"$ |
| SSS35, 35" Spillway                              | Dual     | $1800~\mathrm{gph}$ | $35^{1}\hspace{-2pt}/2"$                  | $3^{1}\hspace{-0.5mm}/\hspace{-0.1mm}2"$ | 9"          | $4^{1}\hspace{-0.5mm}/\hspace{-0.1mm}2"$ |
| SSS47 <sup>†</sup> , 47" Spillway                | Dual     | $2400~\mathrm{gph}$ | $47^{1}\hspace{-0.5mm}/\hspace{-0.1mm}2"$ | $3^{1}\hspace{-0.5mm}/\hspace{-0.1mm}2"$ | 12"         | $4^{1/2}$ "                              |
| SSS611 <sup>†</sup> , 11" Spillway, extended lip | Single   | $600~\mathrm{gph}$  | $11^{1/2}$ "                              | $3^{1/2}$ "                              | $5^{3/4}$ " | $8^{1}\hspace{-0.5mm}/\hspace{-0.1mm}2"$ |
| SSS623 <sup>†</sup> , 23" Spillway, extended lip | Single   | 1200 gph            | $23^{1}\hspace{-0.5mm}/\hspace{-0.1mm}2"$ | $3^{1/2}$ "                              | $11^3/4$ "  | $8^{1}\hspace{-0.5mm}/\hspace{-0.1mm}2"$ |
|                                                  |          |                     |                                           |                                          |             |                                          |