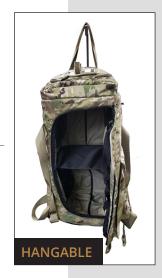

## **DEVIL DOG**

Dimensions – 30" x 15" x 15" (6,750 cubic inches) Weight – 13 lbs

- · Wheelable, Ruckable, Hangable
- 500D MILSPEC Cordura Fabric
- 9" Cloth Pull Handle
- 14" Retractable Handle
- Top Opening 12" Access Flap
- Stow-Away and/or Removable Shoulder Straps
- 360 Degree Closed Cell Foam Protection
- ABS Frame System
- New! Patented 4"
  Shark Wheels —
  (Dual Ball Bearing with 200 LB Load Capacity)

- · Ballistic Back
- Tan 420D Packcloth Interior
- YKK #10 Lockable Zippers
- 1 Removable Shelf with Top 360° Velcro
- 7 Interior Storage Pockets
- 3-D Aerospace Mesh
- Double Stitched/Bartacked
- · One Identification Insert
- · Marking ID Window
- · TSA, TAA, and Berry Compliant