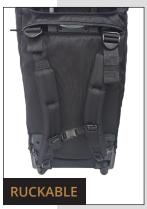

## **DEVIL DOG**

Dimensions – 30" x 15" x 15" (6,750 cubic inches) Weight – 13 lbs

- · Wheelable, Ruckable, Hangable
- 500D MILSPEC Cordura Fabric
- 9" Cloth Pull Handle
- 14" Retractable Handle
- Top Opening 12" Access Flap
- Stow-Away and/or Removable Shoulder Straps
- 360 Degree Closed Cell Foam Protection
- ABS Frame System
- New! Patented 4"
  Shark Wheels —
  (Dual Ball Bearing with 200 LB Load Capacity)