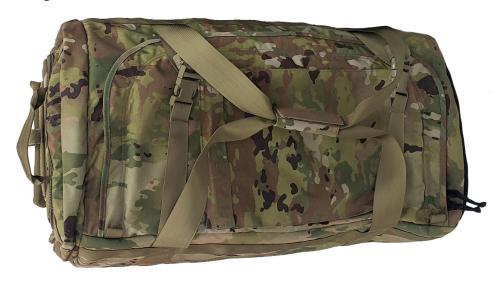

## **DEVIL DOG**

Dimensions – 30" x 15" x 15" (6,750 cubic inches) Weight – 13 lbs

- · Wheelable, Ruckable, Hangable
- 500D MILSPEC Cordura Fabric
- 9" Cloth Pull Handle
- 14" Retractable Handle
- Top Opening 12" Access Flap
- Stow-Away and/or Removable Shoulder Straps
- 360 Degree Closed Cell Foam Protection
- ABS Frame System
- New! Patented 4"
  Shark Wheels —
  (Dual Ball Bearing with 200 LB Load Capacity)

- · Ballistic Back
- Tan 420D Packcloth Interior
- YKK #10 Lockable Zippers
- 1 Removable Shelf with Top 360° Velcro
- 7 Interior Storage Pockets
- 3-D Aerospace Mesh
- Double Stitched/Bartacked
- · One Identification Insert
- · Marking ID Window
- · TSA, TAA, and Berry Compliant