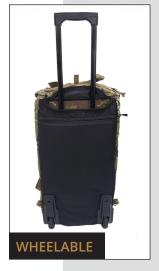

## **DEVIL DOG**

Dimensions – 30" x 15" x 15" (6,750 cubic inches) Weight – 13 lbs

- · Wheelable, Ruckable, Hangable
- 500D MILSPEC Cordura Fabric
- 9" Cloth Pull Handle
- 14" Retractable Handle
- Top Opening 12" Access Flap
- Stow-Away and/or Removable Shoulder Straps
- 360 Degree Closed Cell Foam Protection
- ABS Frame System
- New! Patented 4"
  Shark Wheels —
  (Dual Ball Bearing with 200 LB Load Capacity)