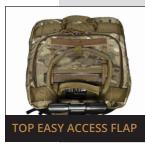

## **DEVIL DOG**

Dimensions – 30" x 15" x 15" (6,750 cubic inches) Weight – 13 lbs

- · Wheelable, Ruckable, Hangable
- 500D MILSPEC Cordura Fabric
- 9" Cloth Pull Handle
- 14" Retractable Handle
- Top Opening 12" Access Flap
- Stow-Away and/or Removable Shoulder Straps
- 360 Degree Closed Cell Foam Protection
- ABS Frame System
- New! Patented 4"
  Shark Wheels —
  (Dual Ball Bearing with 200 LB Load Capacity)