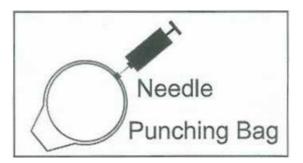

### **INSTALLATION:**

1. Inflate the punching bag using the inflation pump and pump needle.

IMPORTANT: This punching bag is constructed with an inner bladder beneath the surface. When inflating the punching bag, use care when inserting the needle. Wet it first and then insert it GENTLY into the air hole taking care not to puncture the inner bladder.