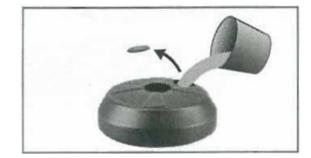

#### **INSTALLATION:**

2. Assemble the set as shown in the diagram to the right.

3. Remove cap and fill the base with sand or water. Replace the cap.

50mm washer

O 11mm washer