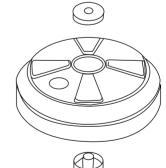

#### **INSTALLATION:**

2. Assemble the set as shown in the diagram to the right.

3. Remove cap and fill the base with sand or water. Replace the cap.

50mm washer

O 11mm washer