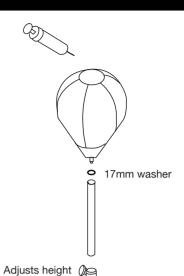

### **INSTALLATION:**

1. Inflate the punching bag using the inflation pump and pump needle.

IMPORTANT: This punching bag is constructed with an inner bladder beneath the surface. When inflating the punching bag, use care when inserting the needle. Wet it first and then insert it GENTLY into the air hole taking care not to puncture the inner bladder.

#### **INSTALLATION:**

2. Assemble the set as shown in the diagram to the right.

3. Remove cap and fill the base with sand or water. Replace the cap.

50mm washer

O 11mm washer