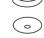

#### **INSTALLATION:**

2. Assemble the set as shown in the diagram to the right.

3. Remove cap and fill the base with sand or water. Replace the cap.

50mm washer

O 11mm washer