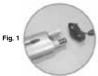

#### Operation

To turn the flashlight on, switch the button on the side to 'ON'. To turn the heating tool on, slide the tool out and wait a few seconds for it to heat up. Insert the tool into the keyhole of your car to defrost the lock.

# WARNING!

The heating tool is very hot when in use. DO NOT TOUCH.