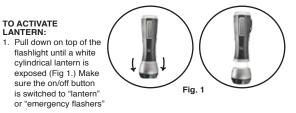

Warning: Once you are finished using the flashlight, make sure flashlight is completely turned off and not in lantern or emergency mode.