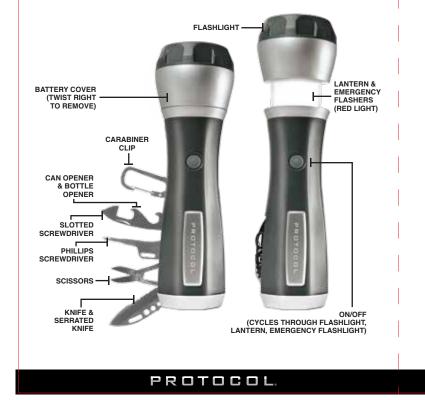

## BATTERY INSTALLTION:

- 1. Twist right to remove cover.
- Pull out compartment and insert 3 'AAA' batteries (not included) according to indicated polarity.
- 3. Place compartment back into flashlight with metal connector pin facing up.
- 4. Screw cover back onto flashlight.