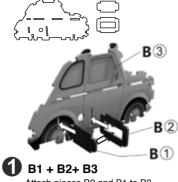

+ A6 + A6 Slightly bend pieces A6 inward.

(E) + A6 + A6 Press downward to attach pieces A6 to structure from step 11.

Attach pieces B2 and B1 to B3.

Note: Make sure all pieces are pressed in all the way in order to securely interlock and leave room for other pieces.

Attach motor X by pushing the metal piece through the holes in piece B3.

Attach second piece B3, pushing the other metal end of the motor through the hole.

Add piece B7 by bending and folding it over the roof of the car (see Fig. 1).