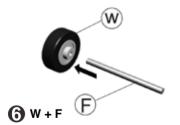

For service claims or questions please consult our website ProtocolNY.com.

Images may vary from actual product

**6** + W + W Push the back two wheels onto the spokes on the motor.

Push one of the front wheels onto the axis.

Insert the axis from step 6 into the front of the car.

(3) + W Add the fourth wheel onto the other end of the axis.

10 + A5 + A5Insert the bent pieces from step 9 into the structure from step 8.

Repeat step 10 on both sides.