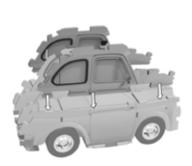

Attach motor X by pushing the metal piece through the holes in piece B3.

Attach second piece B3, pushing the other metal end of the motor through the hole.

Add piece B7 by bending and folding it over the roof of the car (see Fig. 1).