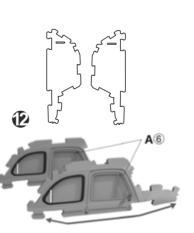

+ A6 + A6 Slightly bend pieces A6 inward.

(E) + A6 + A6 Press downward to attach pieces A6 to structure from step 11.

Attach pieces B2 and B1 to B3.

Note: Make sure all pieces are pressed in all the way in order to securely interlock and leave room for other pieces.