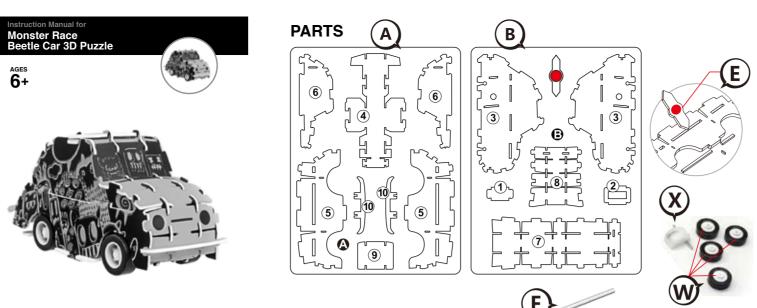

Read through this entire instruction manual BEFORE using Monster Race Beetle Car 3D Puzzle.

We're dedicated to bringing you well-designed products that make living fun and easy. We stand behind all our products and warrant this to be free from defects in workmanship and materials for 30 days from the date of purchase.

For service claims or questions please consult our website ProtocolNY.com.

Images may vary from actual product

**6** + W + W Push the back two wheels onto the spokes on the motor.

Push one of the front wheels onto the axis.