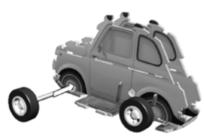

Read through this entire instruction manual BEFORE using Monster Race Beetle Car 3D Puzzle.

We're dedicated to bringing you well-designed products that make living fun and easy. We stand behind all our products and warrant this to be free from defects in workmanship and materials for 30 days from the date of purchase.

For service claims or questions please consult our website ProtocolNY.com.

Images may vary from actual product







**6** + W + W Push the back two wheels onto the spokes on the motor.



Push one of the front wheels onto the axis.



Insert the axis from step 6 into the front of the car.



(3) + W Add the fourth wheel onto the other end of the axis.





10 + A5 + A5Insert the bent pieces from step 9 into the structure from step 8.



Repeat step 10 on both sides.



+ A6 + A6 Slightly bend pieces A6 inward.



(E) + A6 + A6 Press downward to attach pieces A6 to structure from step 11.



Attach pieces B2 and B1 to B3.

Note: Make sure all pieces are pressed in all the way in order to securely interlock and leave room for other pieces.



Attach motor X by pushing the metal piece through the holes in piece B3.



Attach second piece B3, pushing the other metal end of the motor through the hole.



Add piece B7 by bending and folding it over the roof of the car (see Fig. 1).





The puzzle is finished. Pull car back