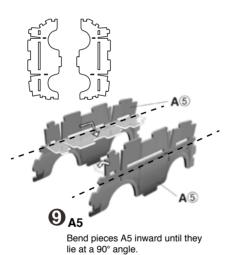

Insert the axis from step 6 into the front of the car.

(3) + W Add the fourth wheel onto the other end of the axis.

10 + A5 + A5Insert the bent pieces from step 9 into the structure from step 8.

Repeat step 10 on both sides.