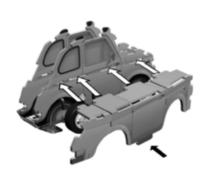

+ A6 + A6 Slightly bend pieces A6 inward.

(E) + A6 + A6 Press downward to attach pieces A6 to structure from step 11.

Attach pieces B2 and B1 to B3.

Note: Make sure all pieces are pressed in all the way in order to securely interlock and leave room for other pieces.

Attach motor X by pushing the metal piece through the holes in piece B3.

Attach second piece B3, pushing the other metal end of the motor through the hole.

Add piece B7 by bending and folding it over the roof of the car (see Fig. 1).