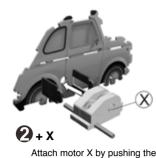

Attach motor X by pushing the metal piece through the holes in piece B3.

Attach second piece B3, pushing the other metal end of the motor through the hole.

Add piece B7 by bending and folding it over the roof of the car (see Fig. 1).