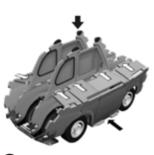

+ A6 + A6 Slightly bend pieces A6 inward.

(E) + A6 + A6 Press downward to attach pieces A6 to structure from step 11.

Attach pieces B2 and B1 to B3.

Note: Make sure all pieces are pressed in all the way in order to securely interlock and leave room for other pieces.