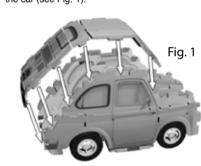

Attach motor X by pushing the metal piece through the holes in piece B3.

Attach second piece B3, pushing the other metal end of the motor through the hole.

Add piece B7 by bending and folding it over the roof of the car (see Fig. 1).