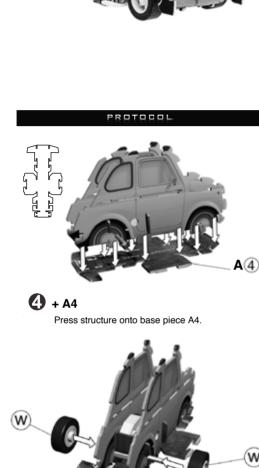

For service claims or questions please consult our website ProtocolNY.com.

Images may vary from actual product

**6** + W + W Push the back two wheels onto the spokes on the motor.

Push one of the front wheels onto the axis.

Insert the axis from step 6 into the front of the car.

(3) + W Add the fourth wheel onto the other end of the axis.

10 + A5 + A5Insert the bent pieces from step 9 into the structure from step 8.

Repeat step 10 on both sides.

+ A6 + A6 Slightly bend pieces A6 inward.

(E) + A6 + A6 Press downward to attach pieces A6 to structure from step 11.

Attach pieces B2 and B1 to B3.

Note: Make sure all pieces are pressed in all the way in order to securely interlock and leave room for other pieces.

Attach motor X by pushing the metal piece through the holes in piece B3.

Attach second piece B3, pushing the other metal end of the motor through the hole.

Add piece B7 by bending and folding it over the roof of the car (see Fig. 1).