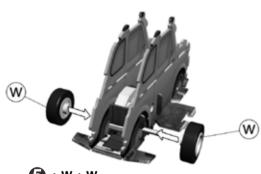

For service claims or questions please consult our website ProtocolNY.com.

Images may vary from actual product

**6** + W + W Push the back two wheels onto the spokes on the motor.

Push one of the front wheels onto the axis.

Insert the axis from step 6 into the front of the car.

(3) + W Add the fourth wheel onto the other end of the axis.

10 + A5 + A5Insert the bent pieces from step 9 into the structure from step 8.

Repeat step 10 on both sides.