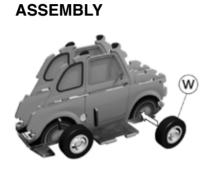

For service claims or questions please consult our website ProtocolNY.com.

Images may vary from actual product

**6** + W + W Push the back two wheels onto the spokes on the motor.

Push one of the front wheels onto the axis.

Insert the axis from step 6 into the front of the car.

(3) + W Add the fourth wheel onto the other end of the axis.

10 + A5 + A5Insert the bent pieces from step 9 into the structure from step 8.

Repeat step 10 on both sides.