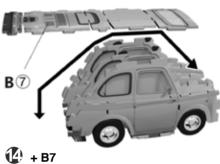

Attach motor X by pushing the metal piece through the holes in piece B3.

Attach second piece B3, pushing the other metal end of the motor through the hole.

Add piece B7 by bending and folding it over the roof of the car (see Fig. 1).