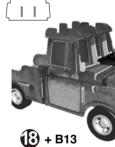

R<sub>2</sub>

. . .

Attach piece B13.

() + B14 Bend piece B14 vertically so it curves.

Attach piece A10.