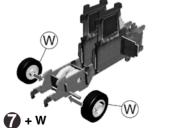

For service claims or questions please consult our website ProtocolNY.com.

Images may vary from actual product

25 + A21 + B22 Attach pieces A21 and B22. See Fig. 7.

26 + B23 Attach piece B23.

27 + B24 + A25 Attach pieces B24 and A25.

**()** + A1 Attach the other piece A1.Make sure the metal end from motor X pokes through the hole.

Attach rear wheels W onto the metal pieces from motor X.

ASSEMBLY 

Add pieces B6 to the front underside of the truck. See Fig. 2.