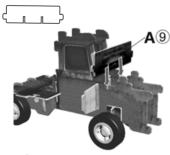

Slide metal axle rod F into the holes created by pieces B6.

🛈 + W Attach front wheels W by pushing them onto the metal axle rod.

🚺 + A7 Attach piece A7 to the truck bed.

3

🕑 + B8 Attach piece B8.

🕑 + A10

Bend pieces B11 so they curve inward.