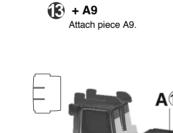

R<sub>2</sub>

. . .

Attach piece B13.

() + B14 Bend piece B14 vertically so it curves.

Attach piece A10.