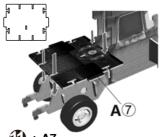

Slide metal axle rod F into the holes created by pieces B6.

🛈 + W Attach front wheels W by pushing them onto the metal axle rod.

🚺 + A7 Attach piece A7 to the truck bed.

3

🕑 + B8 Attach piece B8.

🕑 + A10

Bend pieces B11 so they curve inward.