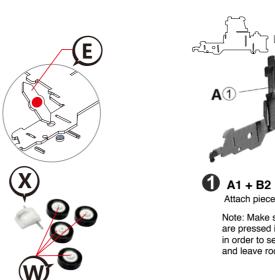

28 + B26 + B27 Attach pieces B26 and B27.

The puzzle is finished. Pull truck backwards

PROTOCOL

() + A5 Attach piece A5.

**6** + X Attach motor X by sliding it between pieces A4 and A5. See Fig. 1. Make sure the metal end pokes through the hole in piece A1.

**()** + A1 Attach the other piece A1.Make sure the metal end from motor X pokes through the hole.

Attach rear wheels W onto the metal pieces from motor X.

ASSEMBLY 

Add pieces B6 to the front underside of the truck. See Fig. 2.