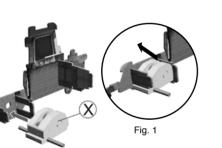

28 + B26 + B27 Attach pieces B26 and B27.

The puzzle is finished. Pull truck backwards

PROTOCOL

() + A5 Attach piece A5.

**6** + X Attach motor X by sliding it between pieces A4 and A5. See Fig. 1. Make sure the metal end pokes through the hole in piece A1.

**()** + A1 Attach the other piece A1.Make sure the metal end from motor X pokes through the hole.

Attach rear wheels W onto the metal pieces from motor X.

ASSEMBLY 

Add pieces B6 to the front underside of the truck. See Fig. 2.