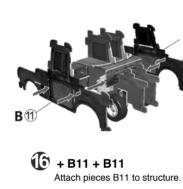

Slide metal axle rod F into the holes created by pieces B6.

🛈 + W Attach front wheels W by pushing them onto the metal axle rod.

🚺 + A7 Attach piece A7 to the truck bed.

3

🕑 + B8 Attach piece B8.

🕑 + A10

Bend pieces B11 so they curve inward.