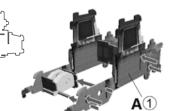

28 + B26 + B27 Attach pieces B26 and B27.

The puzzle is finished. Pull truck backwards

PROTOCOL

() + A5 Attach piece A5.

**6** + X Attach motor X by sliding it between pieces A4 and A5. See Fig. 1. Make sure the metal end pokes through the hole in piece A1.