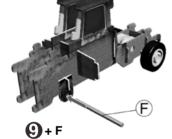

Slide metal axle rod F into the holes created by pieces B6.

🛈 + W Attach front wheels W by pushing them onto the metal axle rod.

🚺 + A7 Attach piece A7 to the truck bed.

3

🕑 + B8 Attach piece B8.

🕑 + A10

Bend pieces B11 so they curve inward.