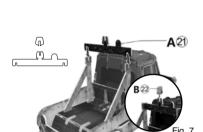

For service claims or questions please consult our website ProtocolNY.com.

Images may vary from actual product

25 + A21 + B22 Attach pieces A21 and B22. See Fig. 7.

26 + B23 Attach piece B23.

27 + B24 + A25 Attach pieces B24 and A25.