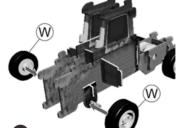

**()** + A1 Attach the other piece A1.Make sure the metal end from motor X pokes through the hole.

Attach rear wheels W onto the metal pieces from motor X.

ASSEMBLY 

Add pieces B6 to the front underside of the truck. See Fig. 2.