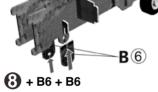

**()** + A1 Attach the other piece A1.Make sure the metal end from motor X pokes through the hole.

Attach rear wheels W onto the metal pieces from motor X.

ASSEMBLY 

Add pieces B6 to the front underside of the truck. See Fig. 2.