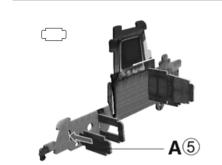

28 + B26 + B27 Attach pieces B26 and B27.

The puzzle is finished. Pull truck backwards

PROTOCOL

() + A5 Attach piece A5.

**6** + X Attach motor X by sliding it between pieces A4 and A5. See Fig. 1. Make sure the metal end pokes through the hole in piece A1.