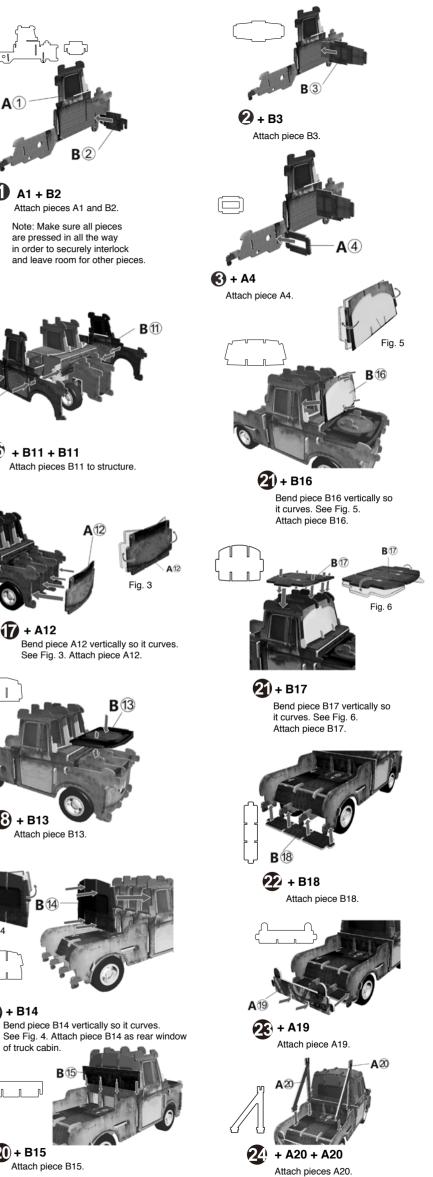

28 + B26 + B27 Attach pieces B26 and B27.

The puzzle is finished. Pull truck backwards

PROTOCOL

() + A5 Attach piece A5.

**6** + X Attach motor X by sliding it between pieces A4 and A5. See Fig. 1. Make sure the metal end pokes through the hole in piece A1.

**()** + A1 Attach the other piece A1.Make sure the metal end from motor X pokes through the hole.

Attach rear wheels W onto the metal pieces from motor X.

ASSEMBLY 

Add pieces B6 to the front underside of the truck. See Fig. 2.

Slide metal axle rod F into the holes created by pieces B6.

🛈 + W Attach front wheels W by pushing them onto the metal axle rod.

🚺 + A7 Attach piece A7 to the truck bed.

3

🕑 + B8 Attach piece B8.

🕑 + A10

Bend pieces B11 so they curve inward.

R<sub>2</sub>

. . .

Attach piece B13.

() + B14 Bend piece B14 vertically so it curves.

Attach piece A10.