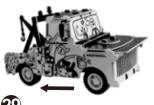

28 + B26 + B27 Attach pieces B26 and B27.

The puzzle is finished. Pull truck backwards

PROTOCOL

() + A5 Attach piece A5.

**6** + X Attach motor X by sliding it between pieces A4 and A5. See Fig. 1. Make sure the metal end pokes through the hole in piece A1.