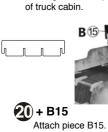

28 + B26 + B27 Attach pieces B26 and B27.

The puzzle is finished. Pull truck backwards

PROTOCOL

() + A5 Attach piece A5.

**6** + X Attach motor X by sliding it between pieces A4 and A5. See Fig. 1. Make sure the metal end pokes through the hole in piece A1.