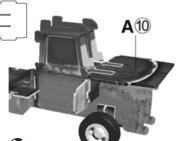

Slide metal axle rod F into the holes created by pieces B6.

🛈 + W Attach front wheels W by pushing them onto the metal axle rod.

🚺 + A7 Attach piece A7 to the truck bed.

3

🕑 + B8 Attach piece B8.

🕑 + A10

Bend pieces B11 so they curve inward.

R<sub>2</sub>

. . .

Attach piece B13.

() + B14 Bend piece B14 vertically so it curves.

Attach piece A10.