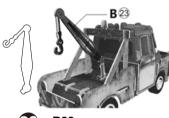

For service claims or questions please consult our website ProtocolNY.com.

Images may vary from actual product

25 + A21 + B22 Attach pieces A21 and B22. See Fig. 7.

26 + B23 Attach piece B23.

27 + B24 + A25 Attach pieces B24 and A25.