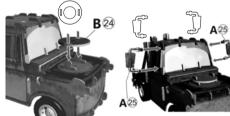

For service claims or questions please consult our website ProtocolNY.com.

Images may vary from actual product

25 + A21 + B22 Attach pieces A21 and B22. See Fig. 7.

26 + B23 Attach piece B23.

27 + B24 + A25 Attach pieces B24 and A25.