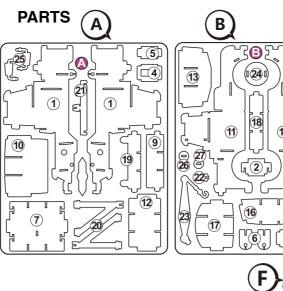

For service claims or questions please consult our website ProtocolNY.com.

Images may vary from actual product

25 + A21 + B22 Attach pieces A21 and B22. See Fig. 7.

26 + B23 Attach piece B23.

27 + B24 + A25 Attach pieces B24 and A25.

28 + B26 + B27 Attach pieces B26 and B27.

The puzzle is finished. Pull truck backwards

PROTOCOL

() + A5 Attach piece A5.

**6** + X Attach motor X by sliding it between pieces A4 and A5. See Fig. 1. Make sure the metal end pokes through the hole in piece A1.