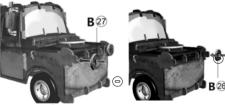

28 + B26 + B27 Attach pieces B26 and B27.

The puzzle is finished. Pull truck backwards

PROTOCOL

() + A5 Attach piece A5.

**6** + X Attach motor X by sliding it between pieces A4 and A5. See Fig. 1. Make sure the metal end pokes through the hole in piece A1.