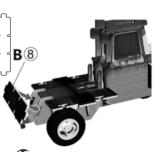

Slide metal axle rod F into the holes created by pieces B6.

🛈 + W Attach front wheels W by pushing them onto the metal axle rod.

🚺 + A7 Attach piece A7 to the truck bed.

3

🕑 + B8 Attach piece B8.

🕑 + A10

Bend pieces B11 so they curve inward.