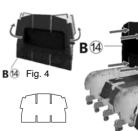

R<sub>2</sub>

. . .

Attach piece B13.

() + B14 Bend piece B14 vertically so it curves.

Attach piece A10.