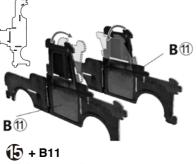

Slide metal axle rod F into the holes created by pieces B6.

🛈 + W Attach front wheels W by pushing them onto the metal axle rod.

🚺 + A7 Attach piece A7 to the truck bed.

3

🕑 + B8 Attach piece B8.

🕑 + A10

Bend pieces B11 so they curve inward.