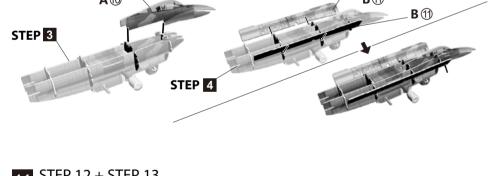

## PARTS

NOTE: Make sure all pieces are pressed in all the way in order to securely interlock and leave room for later pieces.

2 B5+A6+X Insert the motor X. Secure the motor by sliding it forward into the narrower portion of the cutout.