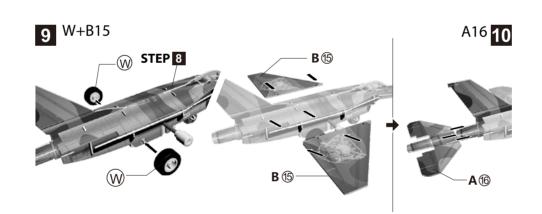

Read through this entire instruction manual BEFORE using **Sky Liner 3D Wind Up Puzzle**.

We're dedicated to bringing you well-designed products that make living fun and easy. We stand behind all our products and warrant this to be free from defects in workmanship and materials for 30 days from the date of purchase.