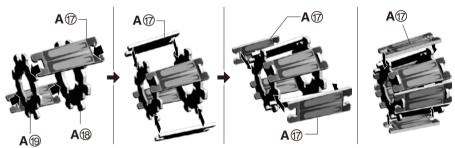

Read through this entire instruction manual BEFORE using **Sky Liner 3D Wind Up Puzzle**.

We're dedicated to bringing you well-designed products that make living fun and easy. We stand behind all our products and warrant this to be free from defects in workmanship and materials for 30 days from the date of purchase.

For service claims or questions please consult our website **ProtocolNY.com.** 

Images may vary from actual product

3 B5+A8+B7+A9



## PARTS







NOTE: Make sure all pieces are pressed in all the way in order to securely interlock and leave room for later pieces.



2 B5+A6+X Insert the motor X. Secure the motor by sliding it forward into the narrower portion of the cutout.



A17+A18+A19 Align A18 and A19 by locking in all of A17 to create a wheel.