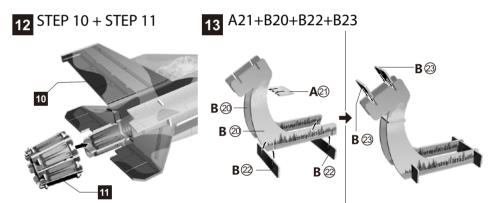

Read through this entire instruction manual BEFORE using **Sky Liner 3D Wind Up Puzzle**.

We're dedicated to bringing you well-designed products that make living fun and easy. We stand behind all our products and warrant this to be free from defects in workmanship and materials for 30 days from the date of purchase.

For service claims or questions please consult our website **ProtocolNY.com.** 

Images may vary from actual product

3 B5+A8+B7+A9



## PARTS







NOTE: Make sure all pieces are pressed in all the way in order to securely interlock and leave room for later pieces.



2 B5+A6+X Insert the motor X. Secure the motor by sliding it forward into the narrower portion of the cutout.



A17+A18+A19 Align A18 and A19 by locking in all of A17 to create a wheel.