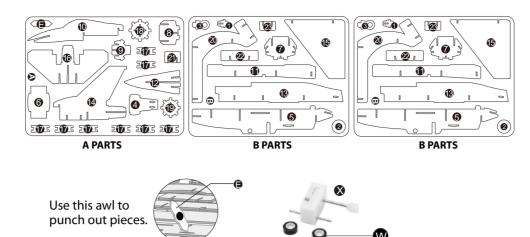

## PARTS

NOTE: Make sure all pieces are pressed in all the way in order to securely interlock and leave room for later pieces.

2 B5+A6+X Insert the motor X. Secure the motor by sliding it forward into the narrower portion of the cutout.