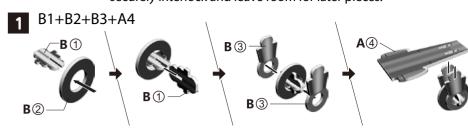

## PARTS

NOTE: Make sure all pieces are pressed in all the way in order to securely interlock and leave room for later pieces.

2 B5+A6+X Insert the motor X. Secure the motor by sliding it forward into the narrower portion of the cutout.