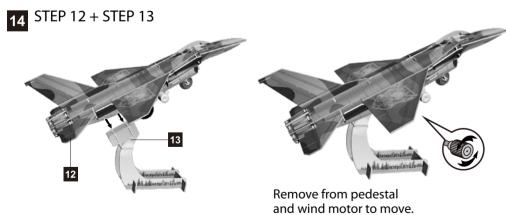

Read through this entire instruction manual BEFORE using **Sky Liner 3D Wind Up Puzzle**.

We're dedicated to bringing you well-designed products that make living fun and easy. We stand behind all our products and warrant this to be free from defects in workmanship and materials for 30 days from the date of purchase.

For service claims or questions please consult our website **ProtocolNY.com.** 

Images may vary from actual product

3 B5+A8+B7+A9



## PARTS







NOTE: Make sure all pieces are pressed in all the way in order to securely interlock and leave room for later pieces.



2 B5+A6+X Insert the motor X. Secure the motor by sliding it forward into the narrower portion of the cutout.



A17+A18+A19 Align A18 and A19 by locking in all of A17 to create a wheel.