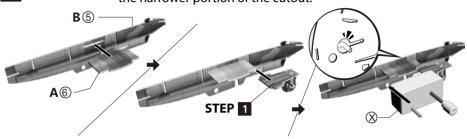

## PARTS

NOTE: Make sure all pieces are pressed in all the way in order to securely interlock and leave room for later pieces.

2 B5+A6+X Insert the motor X. Secure the motor by sliding it forward into the narrower portion of the cutout.