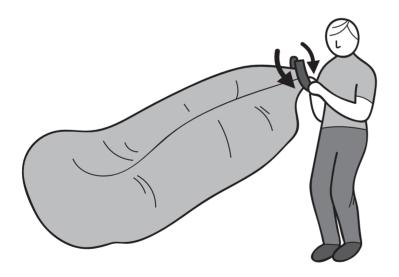

### SET UP:

3. Roll the opening closed until the lounger is firm with air.

4. Clip together the corner buckles to keep opening closed.

5. It doesn't matter if you lie or sit, just relax!

USE:

The lounger will begin to deflate on its own after approximately four hours. To rapidly deflate, unclip the buckles to let air out of the opening.