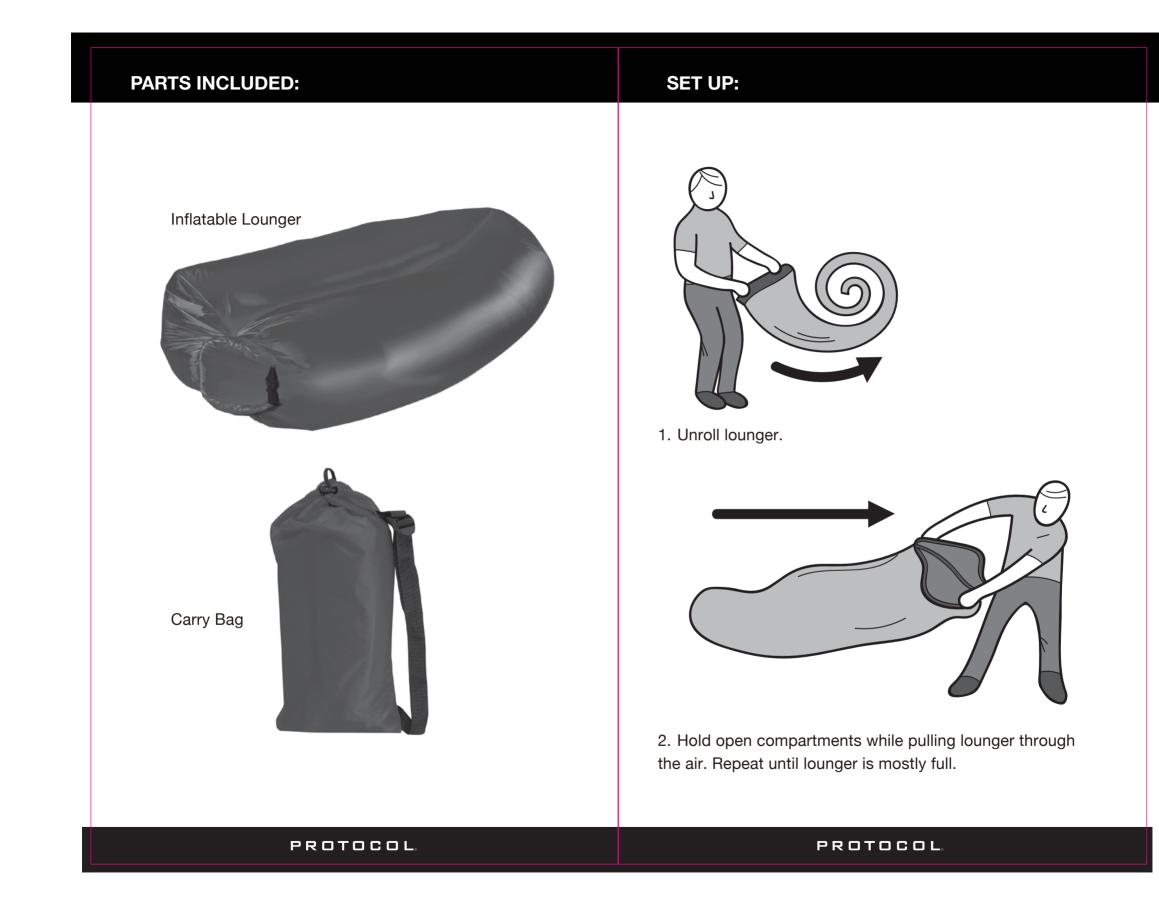

# INFLATABLE LOUNGER PORTA-LOUNGER

Read through this entire instruction manual BEFORE using **Porta-Lounger**. We're dedicated to bringing you well-designed products that make living fun and easy. We stand behind all our products and warrant this to be free from defects in workmanship and materials.

### SET UP:

3. Roll the opening closed until the lounger is firm with air.

4. Clip together the corner buckles to keep opening closed.

5. It doesn't matter if you lie or sit, just relax!

USE:

The lounger will begin to deflate on its own after approximately four hours. To rapidly deflate, unclip the buckles to let air out of the opening.