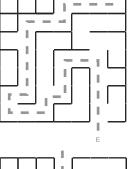

## To solve the puzzle more quickly, use a magnet to control the ball.

Solving the Puzzle Hints:

Get the ball to panel F and follow the below path to panel E.

Get the ball to panel D and follow the below path to panel C.

Follow the below path to panel B. and follow the below path to panel A.

Once you have solved the maze, the lid can only be opened when you have moved the ball into the position below. Push the switch in the direction of the arrow and you will be able to remove the lid.