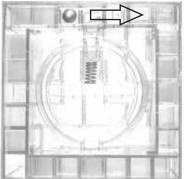

Follow the below path to panel B. and follow the below path to panel A.

Once you have solved the maze, the lid can only be opened when you have moved the ball into the position below. Push the switch in the direction of the arrow and you will be able to remove the lid.