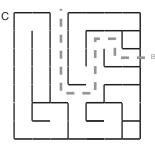

## To solve the puzzle more quickly, use a magnet to control the ball.

Solving the Puzzle Hints:

Get the ball to panel F and follow the below path to panel E.

Get the ball to panel D and follow the below path to panel C.

Follow the below path to panel B. and follow the below path to panel A.

Once you have solved the maze, the lid can only be opened when you have moved the ball into the position below. Push the switch in the direction of the arrow and you will be able to remove the lid.