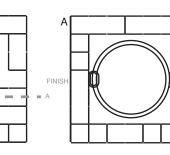

Follow the below path to panel B. and follow the below path to panel A.

Once you have solved the maze, the lid can only be opened when you have moved the ball into the position below. Push the switch in the direction of the arrow and you will be able to remove the lid.