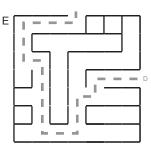

## To solve the puzzle more quickly, use a magnet to control the ball.

Solving the Puzzle Hints:

Get the ball to panel F and follow the below path to panel E.

Get the ball to panel D and follow the below path to panel C.

Follow the below path to panel B. and follow the below path to panel A.

Once you have solved the maze, the lid can only be opened when you have moved the ball into the position below. Push the switch in the direction of the arrow and you will be able to remove the lid.