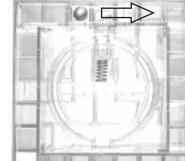

Follow the below path to panel B. and follow the below path to panel A.

Once you have solved the maze, the lid can only be opened when you have moved the ball into the position below. Push the switch in the direction of the arrow and you will be able to remove the lid.