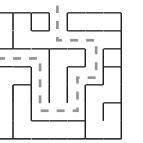

## To solve the puzzle more quickly, use a magnet to control the ball.

Solving the Puzzle Hints:

Get the ball to panel F and follow the below path to panel E.

Get the ball to panel D and follow the below path to panel C.

Follow the below path to panel B. and follow the below path to panel A.

Once you have solved the maze, the lid can only be opened when you have moved the ball into the position below. Push the switch in the direction of the arrow and you will be able to remove the lid.