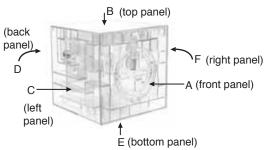

## USE THIS CHEAT SHEET IF YOU ARE STUCK WHEN SOLVING THE MAZE.

F

D

В

## To solve the puzzle more quickly, use a magnet to control the ball.

Solving the Puzzle Hints:

Get the ball to panel F and follow the below path to panel E.

Get the ball to panel D and follow the below path to panel C.

Follow the below path to panel B. and follow the below path to panel A.

Once you have solved the maze, the lid can only be opened when you have moved the ball into the position below. Push the switch in the direction of the arrow and you will be able to remove the lid.