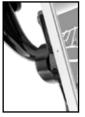

Fig. 2

Loosen the swivel screw to maneuver the mount to desired viewing angle. Tighten the swivel screw to lock into place (fig. 2).