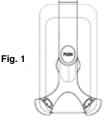

## Set -Up

- Pull the plastic backing of the mounting piece and stick to car window.
  Make sure there is a secure seal between the mounting piece and the window.
- 2. Slide the center portion of the mount up or down to adjust the arm to fit the phone. (fig. 1)