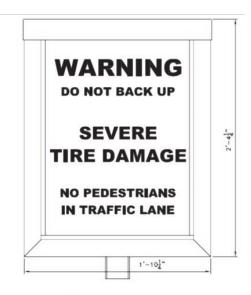

# **MODEL 14140/14100 GUARDIAN**<sup>TM</sup> **Manual Traffic Spike Warning Signs**

**NON-LIGHTED SIGN** 18" X 24" Dimensions

**Aluminum Sign** 

**Reflective for** Night-Time Visibility

Two-Sided-Red/Green

### **NON-LIGHTED Warning Sign**

FRONT ELEVATION