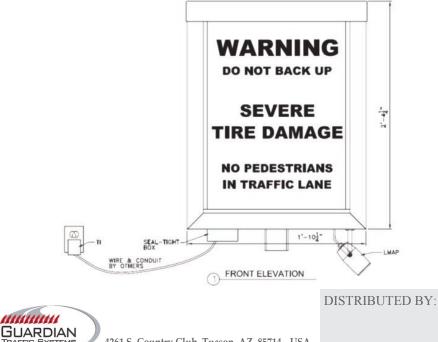

### LIGHTED SIGN

18" X 24" Dimensions

**Aluminum Sign** 

**Reflective for** Night-Time Visibility

Two-Sided-Red/Green

**Black All Steel Frame** 

**Two LED Sealed Light** Strips

### **LIGHTED Warning Sign**

4261 S. Country Club, Tucson, AZ 85714 - USA