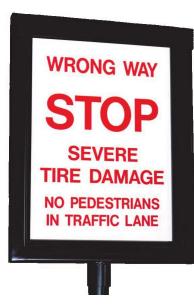

# MODEL 14140/14100 GUARDIAN™ Manual Traffic Spike Warning Signs

#### • STANDARD SIGN

• FOR MANUAL TRAFFIC SPIKES

REFLECTIVE SIGNS 18" X 24" 40 lbs.

> WARNING SIGNS REFLECTIVE 14140.100 English 14140.101 Spanish

> WARNING SIGNS LIGHTED 14100.100 English 14100.101 Spanish

## **GUARDIAN Reflective Warning Signs—2 Sided**

- Non-Lighted
- Lighted
- Lighted—Solar

FRONT SIDE

**5 MPH** 

DO NOT

**BACK UP** 

SEVERE TIRE DAMAGE

IN TRAFFIC LANE