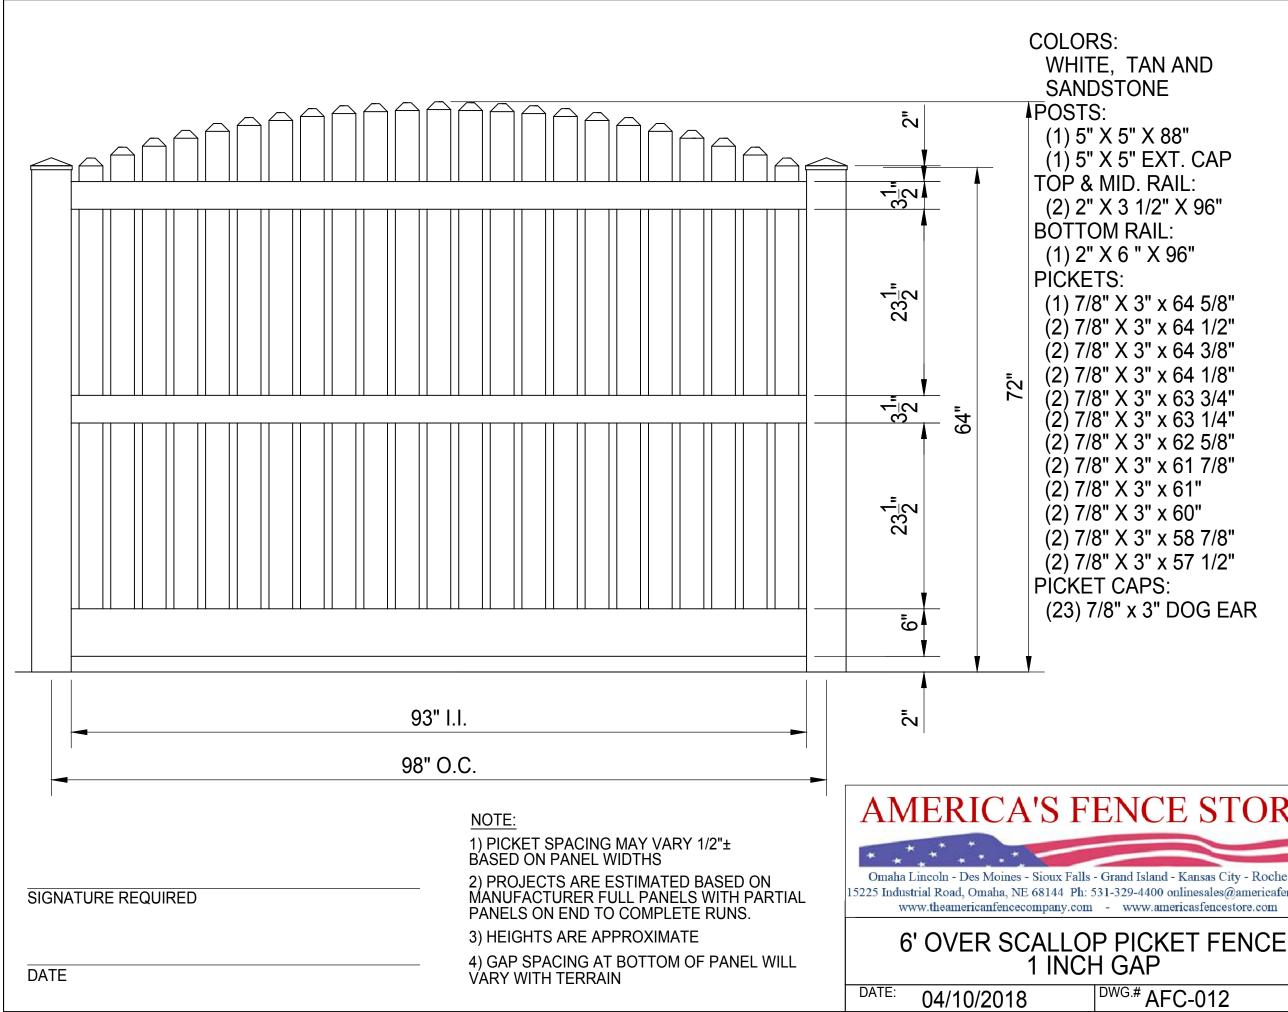

## **AMERICA'S FENCE STORE**

(2) 7/8" X 3" x 63 3/4" (2) 7/8" X 3" x 63 1/4" (2) 7/8" X 3" x 62 5/8" (2) 7/8" X 3" x 61 7/8" (2) 7/8" X 3" x 61" (2) 7/8" X 3" x 60" (2) 7/8" X 3" x 58 7/8" (2) 7/8" X 3" x 57 1/2" PICKET CAPS: (23) 7/8" x 3" DOG EAR

COLORS: WHITE, TAN AND SANDSTONE POSTS: (1) 5" X 5" X 88" (1) 5" X 5" EXT. CAP TOP & MID. RAIL: (2) 2" X 3 1/2" X 96" **BOTTOM RAIL**: (1) 2" X 6 " X 96" PICKETS: (1) 7/8" X 3" x 64 5/8" (2) 7/8" X 3" x 64 1/2" (2) 7/8" X 3" x 64 3/8" (2) 7/8" X 3" x 64 1/8"