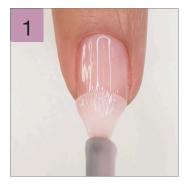

## Gelish Foundation Flex Step By Step Application

Step 1
After completing your nail prep, apply a thin coat of FOUNDATION FLEX. Cure for 30 seconds in the 18G LED Light.

**Step 2**Apply a second thin coat of Foundation Flex. Cure for 30 seconds.