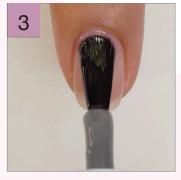

Step 3
Apply a thin coat of TOP IT OFF sealer gel. Cure for 30 seconds. Cleanse with NAIL SURFACE CLEANSE and WIPE IT OFF lint-free wipes. Massage NOURISH Cuticle Oil in the skin surrounding the nail plate.