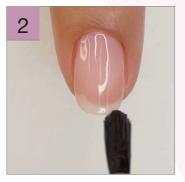

## Gelish Foundation Flex Step By Step Application

Step 1
After completing your nail prep, apply a thin coat of FOUNDATION FLEX. Cure for 30 seconds in the 18G LED Light.

**Step 2**Apply a second thin coat of Foundation Flex. Cure for 30 seconds.