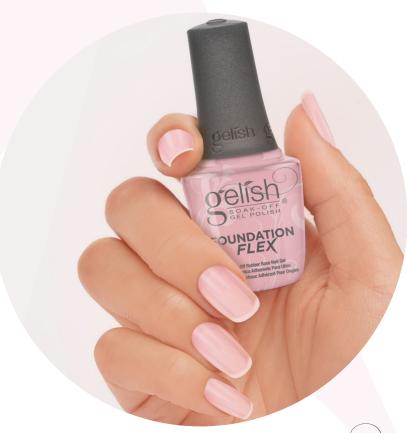

## Gelish Foundation Flex Step By Step Application

Step 1
After completing your nail prep, apply a thin coat of FOUNDATION FLEX. Cure for 30 seconds in the 18G LED Light.

**Step 2**Apply a second thin coat of Foundation Flex. Cure for 30 seconds.

Step 3
Apply a thin coat of TOP IT OFF sealer gel. Cure for 30 seconds. Cleanse with NAIL SURFACE CLEANSE and WIPE IT OFF lint-free wipes. Massage NOURISH Cuticle Oil in the skin surrounding the nail plate.