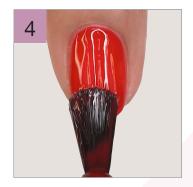

## **FINISHING OPTIONS**

Step 4

Skip step 3. Apply 2 thin coats of gel polish, curing between each coat. Finish with Top It Off, cure and cleanse. Massage Nourish Cuticle Oil in the skin surrounding the nail plate.