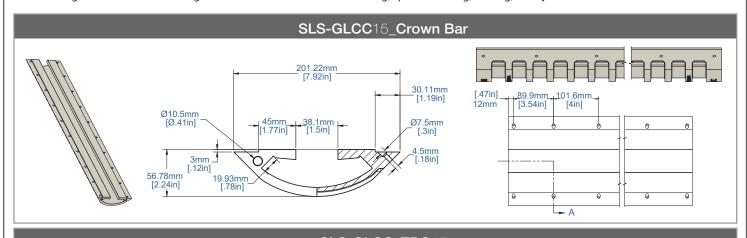

## SLS-GLCC15 LIGHTING CROWN COVE CHANNEL

This is a rounded Crown Cove with built-in space to do the tape lighting. Made specifically for corner applications, it facilitates indirect light transitioning from walls to the ceiling without the need to lower the ceiling, special framing, lensing, or any aluminum channel.

## **Key Features**

- Space to accommodate single or double LED tape installation
- Intended for the crown moldings in the corners/wall-to-wall/wallto-ceiling application
- Easily screws directly into corners
- Installed similar to crown molding
- No special framing accommodation required to mount it; no reverse cove framing needed
- Half-rounded back permits ample space to run wires behind the channel
- Allows easy wiring flexibility without a need to drill a frame
- Non-flammable gypsum building material
- Run wire beneath concrete within the wall for cove lighting in homes, condo, and commercial spaces
- Great for commercial, residential, and hospitality applications
- Could be installed pre-drywall or post-drywall
- Available in 3ft lengths