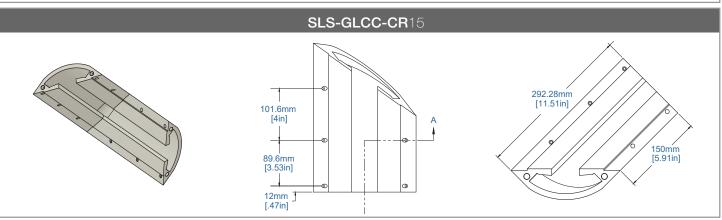

## SLS-GLCC15 LIGHTING CROWN COVE CHANNEL

This is a rounded Crown Cove with built-in space to do the tape lighting. Made specifically for corner applications, it facilitates indirect light transitioning from walls to the ceiling without the need to lower the ceiling, special framing, lensing, or any aluminum channel.

## **Key Features**

- Space to accommodate single or double LED tape installation
- Intended for the crown moldings in the corners/wall-to-wall/wallto-ceiling application
- Easily screws directly into corners
- Installed similar to crown molding
- No special framing accommodation required to mount it; no reverse cove framing needed
- Half-rounded back permits ample space to run wires behind the channel
- Allows easy wiring flexibility without a need to drill a frame
- Non-flammable gypsum building material
- Run wire beneath concrete within the wall for cove lighting in homes, condo, and commercial spaces
- Great for commercial, residential, and hospitality applications
- Could be installed pre-drywall or post-drywall
- Available in 3ft lengths