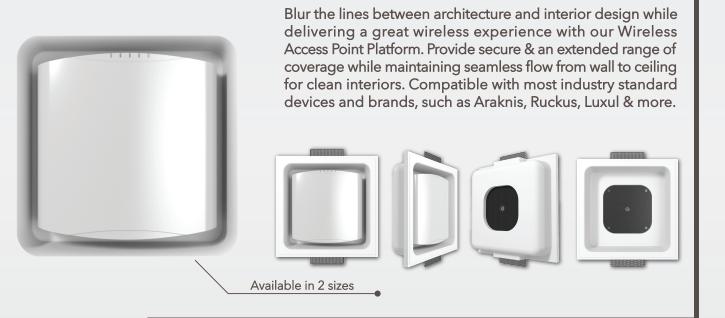

## WIRELESS ACCESS Point Platform

## **Wireless Access Point Platform**

**SeeLess Solutions** manufactures revolutionary patented mounting platforms designed to minimize clutter and enhance the overall appearance and finish of all wiring devices, thermostats, smoke detectors, sensors and more. Our gypsum platform enables you to take devices that are currently surface-mounted and provides them with the ability for seamless recessed integration with a beautifully designed minimal reveal. **SeeLess Solutions** delivers a minimalistic modern design adaptable to any residential & commercial environments.

## **Key Features:**

- Included universal mounting plate & mounting hardware make it a breeze to install in remodel or new construction
- Gypsum, environmentally & Wi-Fi-friendly building materials
- Versatility to suit ceiling- or wall-mounted applications
- Mounting plate designed for easy wall access & quick wire management
- Multiple device flexibility provided by the extra space designed around the mounting adaptor plate
- Future trends device changeability
- Fits in standard 2x4 stud wall
- Design flexibility to install in spaces under 4 inches
- Flush mounted trimless and seamless design
- 5 year warranty