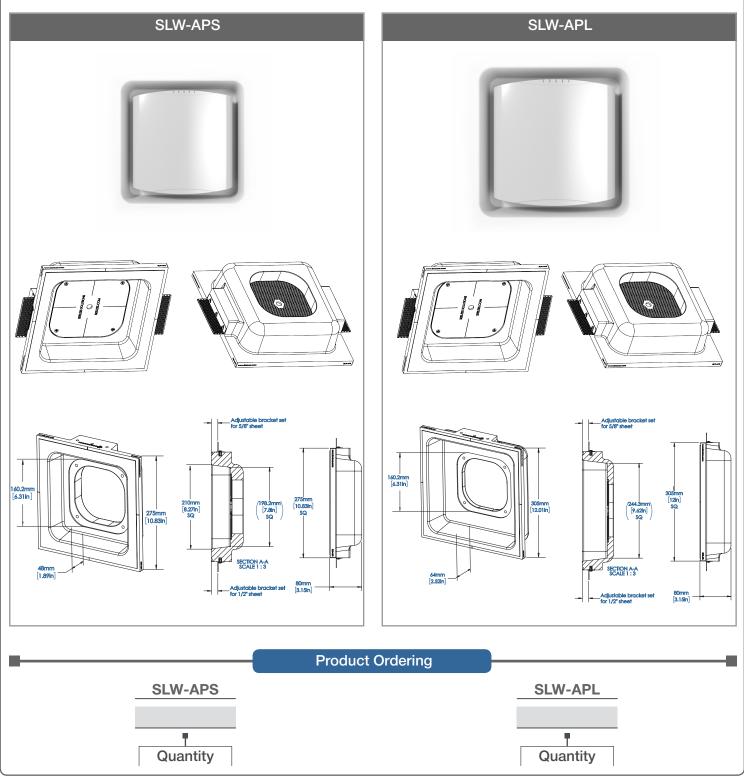

## SLW

## **Key Features:**

- Included universal mounting plate & mounting hardware make it a breeze to install in remodel or new construction
- Gypsum, environmentally & Wi-Fi-friendly building materials
- Versatility to suit ceiling- or wall-mounted applications
- Mounting plate designed for easy wall access & quick wire management
- Multiple device flexibility provided by the extra space designed around the mounting adaptor plate
- Future trends device changeability
- Fits in standard 2x4 stud wall
- Design flexibility to install in spaces under 4 inches
- Flush mounted trimless and seamless design
- 5 year warranty