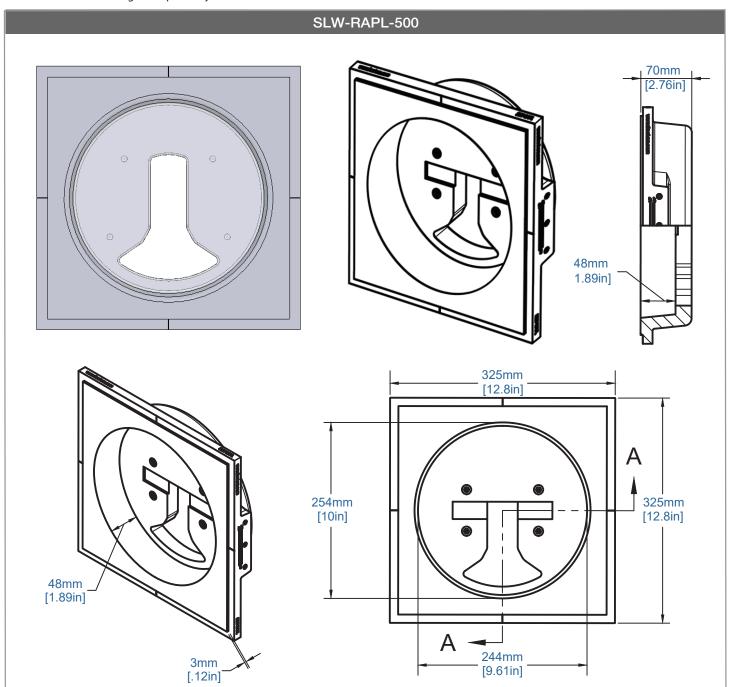

## **ACCESS POINT LARGE ROUND**

This larger round platform was designed around Araknis round wireless access point's measurements. Our wireless platforms have an elite design that provides a truly unparalleled wireless experience. You can keep the extensive coverage range while providing uninterrupted flow between walls and ceilings for a perfectly clean home/office.

## **Key Features**

- Reveal: 1/2" around Araknis WAP
- Intended for new construction and remodels
- Seamless and trimless design
- Made with gypsum and other environmentally & Wi-Fi friendly materials
- Flexible design for easy installation in areas sized four inches or less
- Fits within standard 2 x 4 stud wall