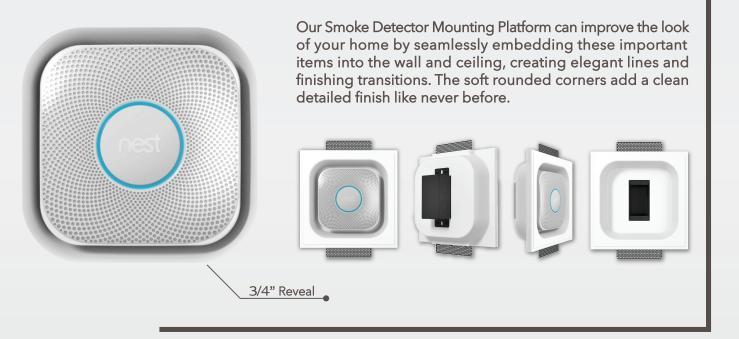

### **Key Features:**

- Flush mounted trimless and seamless design
- Easy installation for new construction and remodel applications
- UL Electrical back box & mounting hardware included
- Adaptable to SeeLess 1-gang 4" Box Extension Mud Ring for use with standard electrical 4" back box.
- Available in multiple depth and reveal styles
- Made from environmentally friendly and recyclable materials
- 5 year warranty

## **Smoke Detector Mounting**

**SeeLess Solutions** manufactures revolutionary patented mounting platforms designed to minimize clutter and enhance the overall appearance and finish of all wiring devices, thermostats, smoke detectors, sensors and more. Our gypsum platform enables you to take devices that are currently surface-mounted and provides them with the ability for seamless recessed integration with a beautifully designed minimal reveal. **SeeLess Solutions** delivers a minimalistic modern design adaptable to any residential & commercial environments.