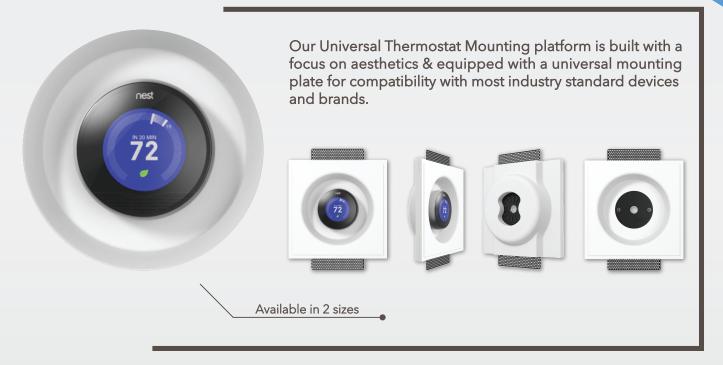

### **Key Features:**

- Flush mounted trimless and seamless design
- Easy installation for new construction and remodel applications
- Universal mounting plate & mounting hardware included
- Available in multiple depth and reveal styles
- Made from environmentally friendly and recyclable materials
- Compatible with most industry standard devices and brands (fit may vary)
- 5 year warranty

## **Thermostat Mounting**

SeeLess Solutions manufactures revolutionary patented mounting platforms designed to minimize clutter and enhance the overall appearance and finish of all wiring devices, thermostats, smoke detectors, sensors and more. Our gypsum platform enables you to take devices that are currently surface-mounted and provides them with the ability for seamless recessed integration with a beautifully designed minimal reveal. SeeLess Solutions delivers a minimalistic modern design adaptable to any residential & commercial environments.