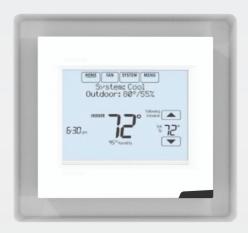

# **UNIVERSAL** Square Thermostat

This in-wall mounting platform significantly improves the geometry of walls by seamlessly embedding thermostats into the wall, creating elegant lines and finishing transitions. This modern switch plate can complete the look and style of your home. For a sleek and modern finish, add these in-wall mounting platforms to your home.

# SLL-TSQ-750 UNIVERSAL SQUARE THERMOSTAT

SeeLess Solutions manufactures revolutionary patented mounting platforms designed to minimize clutter and enhance the overall appearance and finish of all wiring devices, thermostats, smoke detectors, sensors and more. Our gypsum platform enables you to take devices that are currently surface-mounted and provides them with the ability for seamless recessed integration with a beautifully designed minimal reveal. SeeLess Solutions delivers a minimalistic modern design adaptable to any residential & commercial environments.