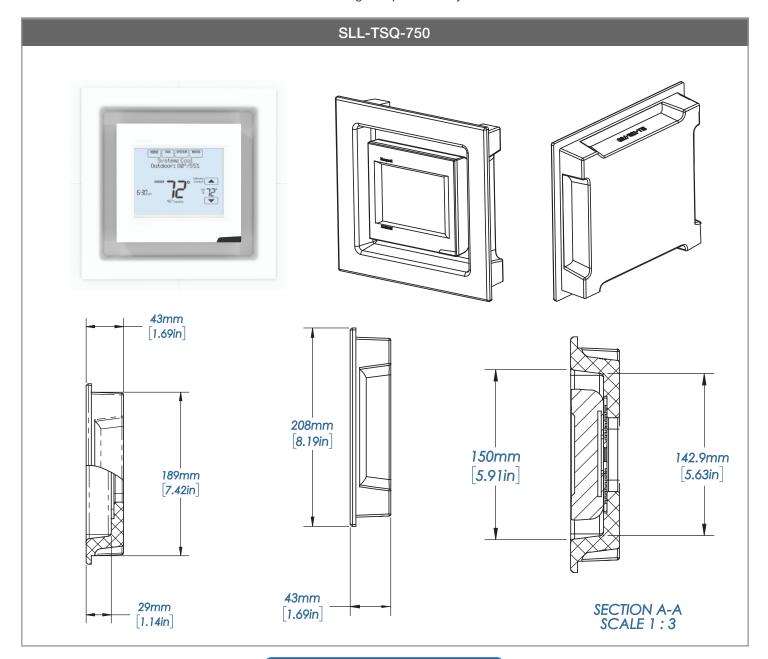

# SLL-TSQ-750

|               | TM |
|---------------|----|
| CEEL ECC      |    |
| OEEFE99       |    |
|               |    |
| — SOLUTIONS — |    |

| Project Information |  |
|---------------------|--|
| Model Type:         |  |
| Project Name: _     |  |
| Location:           |  |

# SLL-TSQ-750 UNIVERSAL SQUARE THERMOSTAT

SeeLess Solutions manufactures revolutionary patented mounting platforms designed to minimize clutter and enhance the overall appearance and finish of all wiring devices, thermostats, smoke detectors, sensors and more. Our gypsum platform enables you to take devices that are currently surface-mounted and provides them with the ability for seamless recessed integration with a beautifully designed minimal reveal. SeeLess Solutions delivers a minimalistic modern design adaptable to any residential & commercial environments.