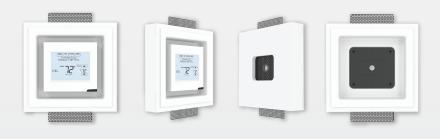

# **UNIVERSAL** Square Thermostat

This in-wall mounting platform significantly improves the geometry of walls by seamlessly embedding thermostats into the wall, creating elegant lines and finishing transitions. This modern switch plate can complete the look and style of your home. For a sleek and modern finish, add these in-wall mounting platforms to your home.

## **Key Features:**

- Square opening
- Seamless recessed integration
- Paintable level five plaster finish
- Mounting spring for simple retrofit application
- Accommodates Class 2 devices
- Compatible with square thermostats (fit may vary)

# SLL-TSQ-750 UNIVERSAL SQUARE THERMOSTAT

SeeLess Solutions manufactures revolutionary patented mounting platforms designed to minimize clutter and enhance the overall appearance and finish of all wiring devices, thermostats, smoke detectors, sensors and more. Our gypsum platform enables you to take devices that are currently surface-mounted and provides them with the ability for seamless recessed integration with a beautifully designed minimal reveal. SeeLess Solutions delivers a minimalistic modern design adaptable to any residential & commercial environments.