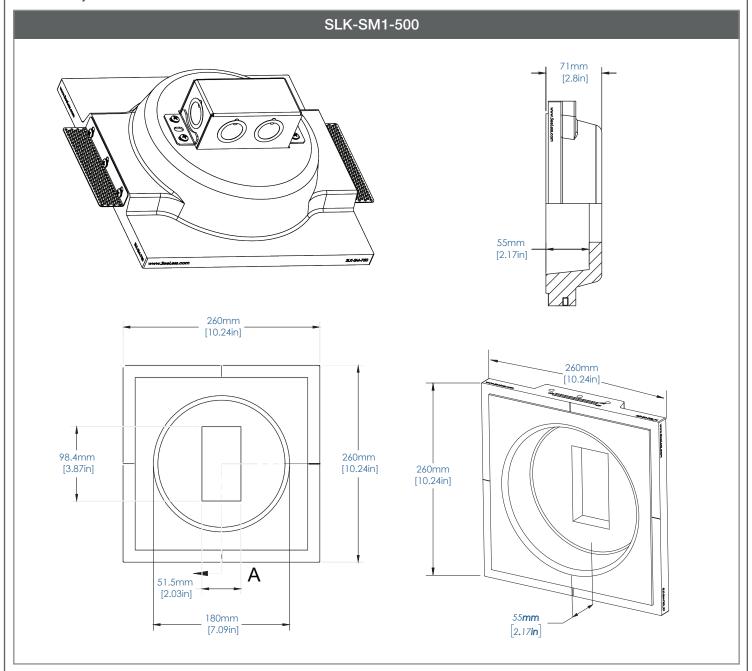

## SLK-SM1-500 Smoke Alarm Recess Platform

This deeper single gang mud-in platform has been designed around the Cosmo devices' measurements. In addition to that, this mount is commonly used with Dome cameras.

## **Key Features**

- Recessed integration directly into drywall applications
- Reveal: 1/2"
- Simplified installation process for retrofitting & new construction
- Comprised of a green, fully sustainable building material
- Brackets can be adjusted for 1/2", 5/8"
  & 3/4" drywall
- Includes 1-Gang UL Electrical back box along with mounting hardware
- This mount has been designed for 6" walls