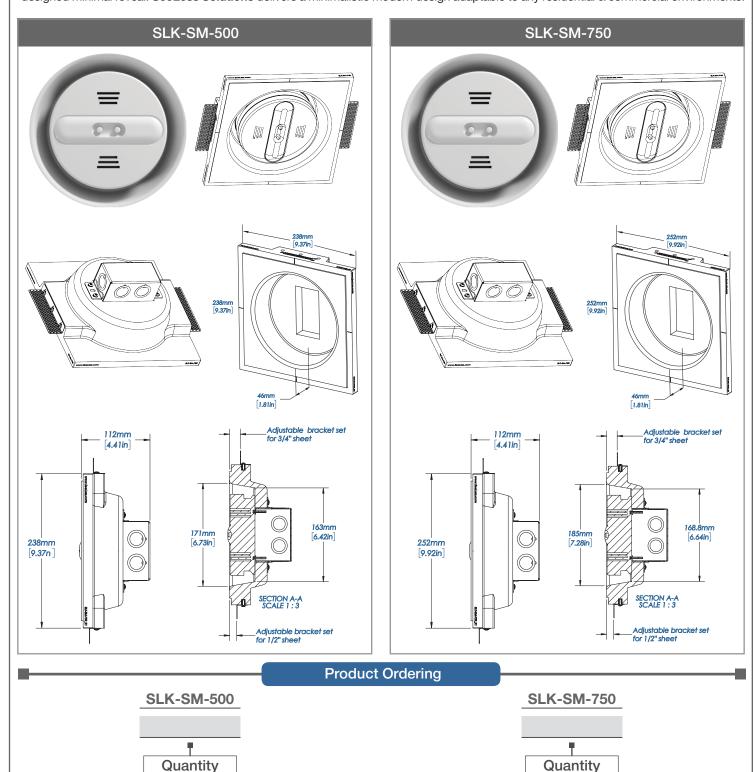

## **Key Features:**

- Seamless recessed integration in drywall applications
- Significantly improves aesthetics
- Simplified installation process
- Sustainable & green building material
- Brackets adjust to 3/4", 5/8", & 1/2" drywall
- Accommodates Class 1 and Class 2 electrical wiring devices
- UL Electrical back box & mounting hardware included
- Adaptable to SeeLess 1-gang 4" Box Extension Mud Ring for use with standard electrical 4" back box.
- Compatible with most industry standard, round devices and brands (fit may vary)

| SLK-SM-500 | SLK-SM-750 |
|------------|------------|
|            |            |

|                | TM |  |
|----------------|----|--|
| CEEL ECC       |    |  |
| <b>DEELESS</b> |    |  |
|                |    |  |
| — SOLUTIONS —  |    |  |

## SLK-SM-500/750 Smoke Alarm Recess Platform

SeeLess Solutions manufactures revolutionary patented mounting platforms designed to minimize clutter and enhance the overall appearance and finish of all wiring devices, thermostats, smoke detectors, sensors and more. Our gypsum platform enables you to take devices that are currently surface-mounted and provides them with the ability for seamless recessed integration with a beautifully designed minimal reveal. SeeLess Solutions delivers a minimalistic modern design adaptable to any residential & commercial environments.