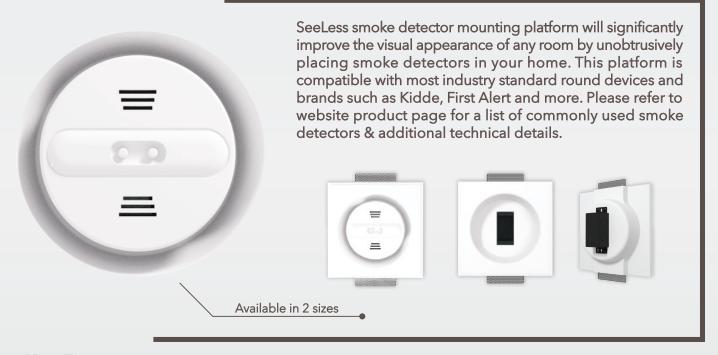

## SLK-SM-500/750 Smoke Alarm Recess Platform

SeeLess Solutions manufactures revolutionary patented mounting platforms designed to minimize clutter and enhance the overall appearance and finish of all wiring devices, thermostats, smoke detectors, sensors and more. Our gypsum platform enables you to take devices that are currently surface-mounted and provides them with the ability for seamless recessed integration with a beautifully designed minimal reveal. SeeLess Solutions delivers a minimalistic modern design adaptable to any residential & commercial environments.

## **Key Features:**

- Seamless recessed integration in drywall applications
- Significantly improves aesthetics
- Simplified installation process
- Sustainable & green building material
- Brackets adjust to 3/4", 5/8", & 1/2" drywall
- Accommodates Class 1 and Class 2 electrical wiring devices
- UL Electrical back box & mounting hardware included
- Adaptable to SeeLess 1-gang 4" Box Extension Mud Ring for use with standard electrical 4" back box.
- Compatible with most industry standard, round devices and brands (fit may vary)