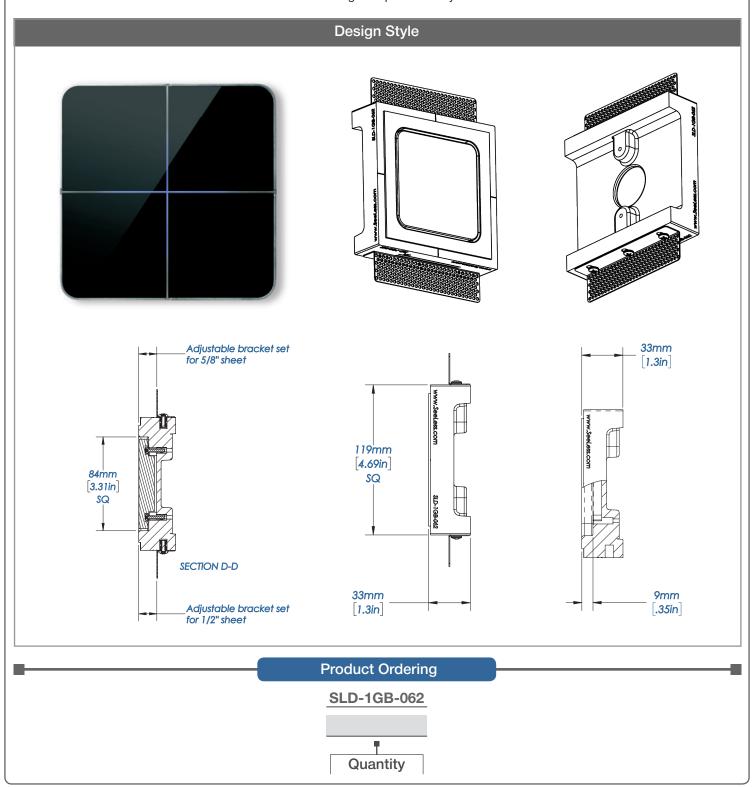

## SLD

## **Key Features:**

- Flush mounted, trimless and seamless design
- Easy installation for new construction and remodel applications
- Mounting hardware included
- Compatible with Baslte keypads, thermostats & light switches
- Available 1/16" Reveal
- Accommodates Class 2 electrical wiring devices