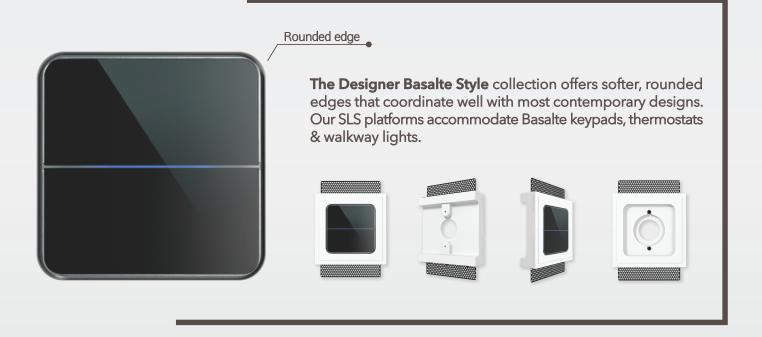

## **DESIGNER** BASALTE

## **Key Features:**

- Flush mounted, trimless and seamless design
- Easy installation for new construction and remodel applications
- Mounting hardware included
- Compatible with Baslte keypads, thermostats & light switches
- Available 1/16" Reveal
- Accommodates Class 2 electrical wiring devices

## **BASALTE**

SeeLess Solutions manufactures revolutionary patented mounting platforms designed to minimize clutter and enhance the overall appearance and finish of all wiring devices, thermostats, smoke detectors, sensors and more. Our gypsum platform enables you to take devices that are currently surface-mounted and provides them with the ability for seamless recessed integration with a beautifully designed minimal reveal. SeeLess Solutions delivers a minimalistic modern design adaptable to any residential & commercial environments.