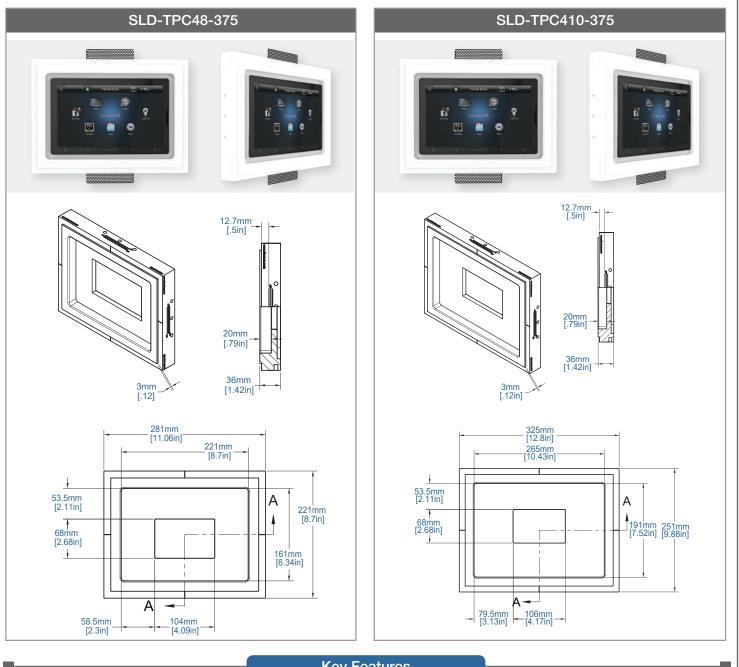

## SLD-TPC48-375/TPC410-375

## Control4 Touch Panels In-Wall Plaster Mounting Platform (8" & 10")

Built for a wide array of home aesthetics, this platform is the unison of trim-free style with optimal functionality to increase interior space and provide truly seamless integration to accommodate Control4 touchscreens. Magnetic mounting and hardware facilitate quick and easy installation. The SLD-TP48-375 accommodates an 8" C4 device & leaves a 3/8" reveal around the device for easy access. The SLD-TPC410-375 accommodates an 10" C4 device & leaves a 3/8" reveal around the device for easy access.

- Magnetic mounting and hardware facilitate quick and easy installation
- Leaves a 3/8" reveal around the Control4 touch panel
- Made with Wi-Fi friendly green materials

÷.

- **Key Features**
- Future-proof design assured by the reveal details
- Capable of supporting both landscape and portrait mounting applications
- A completely seamless and trimless design highlighted by flush mounting
- Functional with Control4 8" & 10" touch panels and other similar device makers