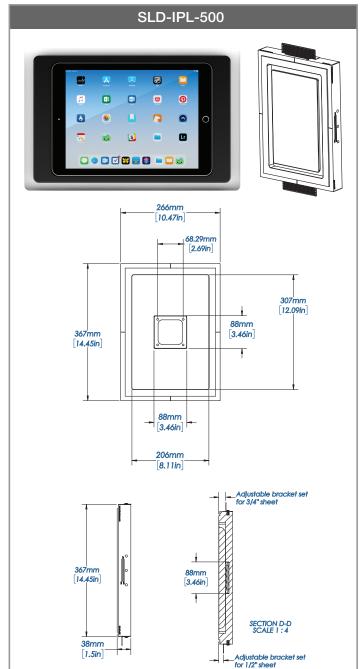

## SLD-IPS/IPL-500

## **IPAD Platforms**

Our SLD-IP In-Wall Mounts provide an elegant, clutter-free solution for mounting iPads used to control the smart devices in your home. Our flush mounting platforms are designed and built with aesthetics in mind. They are equipped with a universal mounting plate to dock to the LuxePort charger and mount.

## **Key Features**

- Built to integrate with the LuxePort WallStation.
- Preassembled mounting hardware makes installation easy for new construction and remodels.
- Made with Wi-Fi and environmentally friendly materials.

- Versatile design to accommodate portrait or landscape mounting.
- Flush mounted trim-free and seamless future-proof design
- Five year warranty

\*For Iport LuxePort WallStation specs, visit: https://iportproducts.com/all-products/luxeport-wallstation