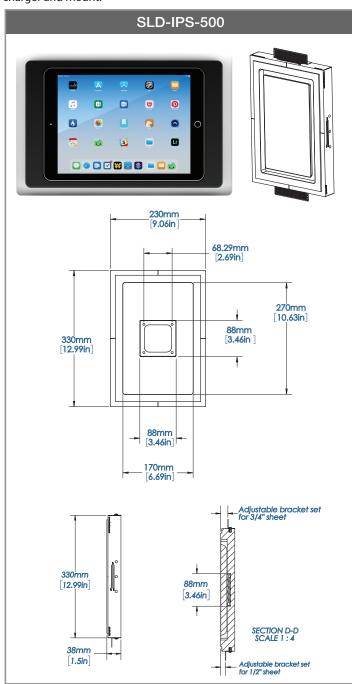

## SLD-IPS/IPL-500

## **IPAD Platforms**

Our SLD-IP In-Wall Mounts provide an elegant, clutter-free solution for mounting iPads used to control the smart devices in your home. Our flush mounting platforms are designed and built with aesthetics in mind. They are equipped with a universal mounting plate to dock to the LuxePort charger and mount.

## **Key Features**

- Built to integrate with the LuxePort WallStation.
- Preassembled mounting hardware makes installation easy for new construction and remodels.
- Made with Wi-Fi and environmentally friendly materials.

- Versatile design to accommodate portrait or landscape mounting.
- Flush mounted trim-free and seamless future-proof design
- Five year warranty

\*For Iport LuxePort WallStation specs, visit: https://iportproducts.com/all-products/luxeport-wallstation