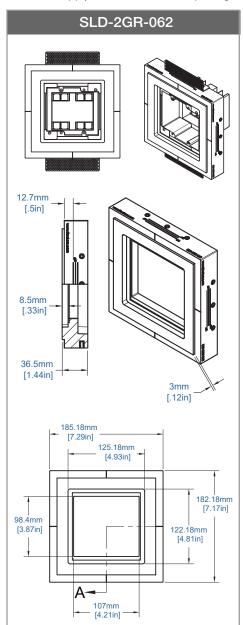

## **SLD-1GR-062/2GR/3GR**

## DESIGNER STYLE

This Designer style in-wall mounting platform comes in a 1/16" reveal and available in 1-3 gangs. It features soft rounded corners and clean finishing transitions, making it a perfect styling selection for a modern, minimalist look. This will be a fix and permanent solution to use with the Carlon old work plastic box & also work with Carlon Mud ring. The main advantage is that the box & ring will be installed from the front and available everywhere for purchase (including Home Depot). We don't supply the box to make our packages smaller, lighter, & much more affordable to ship.

## **Key Features**

- Soft rounded corners
- Reveal: 1/16" (measured around Lutron devices)
- Seamless recessed integration
- Paintable level five plaster finish
- Mounting brackets included
- Brackets adjust to 3/4", 5/8", and 1/2" drywall
- Accommodates Class 1 and Class 2 electrical wiring devices
- Compatible with Carlon Old Work Box
- Compatible with Carlon Mud Ring
- Compatible with Lutron Designer style plates, dimmers, switches, and most electrical wiring devices, including Decora style receptacles, switches, outlets, dimmers, and motion sensors
- Carlon Old Work Box & Carlon Mud Ring are not included