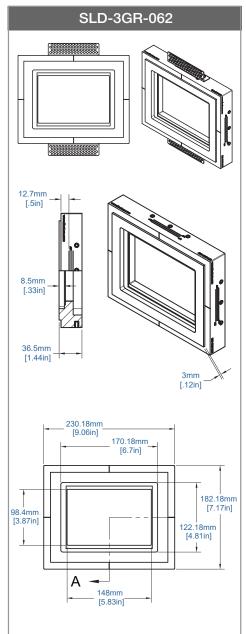

## **SLD-1GR-062/2GR/3GR**

## DESIGNER STYLE

This Designer style in-wall mounting platform comes in a 1/16" reveal and available in 1-3 gangs. It features soft rounded corners and clean finishing transitions, making it a perfect styling selection for a modern, minimalist look. This will be a fix and permanent solution to use with the Carlon old work plastic box & also work with Carlon Mud ring. The main advantage is that the box & ring will be installed from the front and available everywhere for purchase (including Home Depot). We don't supply the box to make our packages smaller, lighter, & much more affordable to ship.

## **Key Features**

- Soft rounded corners
- Reveal: 1/16" (measured around Lutron devices)
- Seamless recessed integration
- Paintable level five plaster finish
- Mounting brackets included
- Brackets adjust to 3/4", 5/8", and 1/2" drywall
- Accommodates Class 1 and Class 2 electrical wiring devices
- Compatible with Carlon Old Work Box
- Compatible with Carlon Mud Ring
- Compatible with Lutron Designer style plates, dimmers, switches, and most electrical wiring devices, including Decora style receptacles, switches, outlets, dimmers, and motion sensors
- Carlon Old Work Box & Carlon Mud Ring are not included