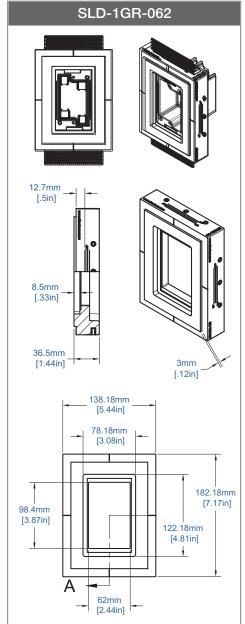

## **SLD-1GR-062/2GR/3GR**

## DESIGNER STYLE

This Designer style in-wall mounting platform comes in a 1/16" reveal and available in 1-3 gangs. It features soft rounded corners and clean finishing transitions, making it a perfect styling selection for a modern, minimalist look. This will be a fix and permanent solution to use with the Carlon old work plastic box & also work with Carlon Mud ring. The main advantage is that the box & ring will be installed from the front and available everywhere for purchase (including Home Depot). We don't supply the box to make our packages smaller, lighter, & much more affordable to ship.

## **Key Features**

- Soft rounded corners
- Reveal: 1/16" (measured around Lutron devices)
- Seamless recessed integration
- Paintable level five plaster finish
- Mounting brackets included
- Brackets adjust to 3/4", 5/8", and 1/2" drywall
- Accommodates Class 1 and Class 2 electrical wiring devices
- Compatible with Carlon Old Work Box
- Compatible with Carlon Mud Ring
- Compatible with Lutron Designer style plates, dimmers, switches, and most electrical wiring devices, including Decora style receptacles, switches, outlets, dimmers, and motion sensors
- Carlon Old Work Box & Carlon Mud Ring are not included