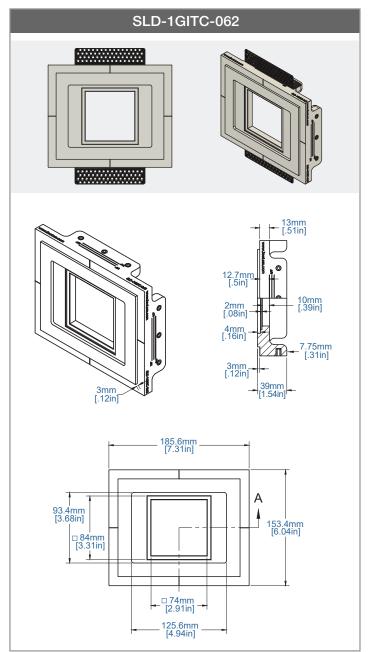

## SLD-1GISDC-062/SLD-1GITC-062

## LUTRON ALYSSE SINGLE/DOUBLE/TRIPLE COLUMN INTERNATIONAL DESIGNER STYLE

SeeLess Solutions manufactures in-wall mounting platforms designed to minimize wall clutter and enhance the overall appearance of all wiring devices. SLD-1GISDC-062 versatile in-wall mount provides the seamless recessed integration ability to a Lutron's Alisse International single gang wall control with single or double columns. SLD-1GITC-062 mount accommodates a Lutron's Alisse International single gang wall control with triple columns.

## **Key Features**

- Rounded filets
- Reveal: 1/16"
- Seamless recessed integration
- Paintable level five plaster finish
- Mounting hardware included
- Brackets adjust to 3/4", 5/8" and 1/2" drywall
- Compatible with Class 2 electrical wiring devices
- Accommodates single gang single/dualcolumn or triple column Lutron Alisse International Designer Style Keypads
- U.S. and Int'l Patents: www.seeless.com/patents