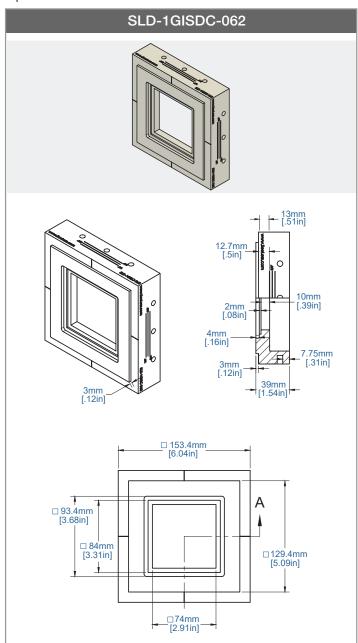

## SLD-1GISDC-062/SLD-1GITC-062

## LUTRON ALYSSE SINGLE/DOUBLE/TRIPLE COLUMN INTERNATIONAL DESIGNER STYLE

SeeLess Solutions manufactures in-wall mounting platforms designed to minimize wall clutter and enhance the overall appearance of all wiring devices. SLD-1GISDC-062 versatile in-wall mount provides the seamless recessed integration ability to a Lutron's Alisse International single gang wall control with single or double columns. SLD-1GITC-062 mount accommodates a Lutron's Alisse International single gang wall control with triple columns.

## **Key Features**

- Rounded filets
- Reveal: 1/16"
- Seamless recessed integration
- Paintable level five plaster finish
- Mounting hardware included
- Brackets adjust to 3/4", 5/8" and 1/2" drywall
- Compatible with Class 2 electrical wiring devices
- Accommodates single gang single/dualcolumn or triple column Lutron Alisse International Designer Style Keypads
- U.S. and Int'l Patents: www.seeless.com/patents