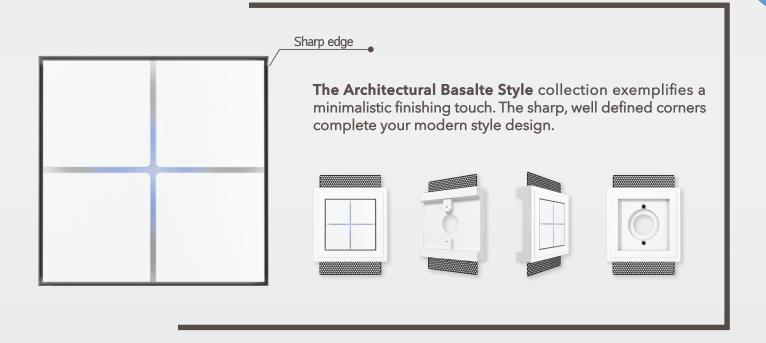

## **ARCHITECTURAL** BASALTE

## **Key Features:**

- Flush mounted, trimless and seamless design
- Easy installation for new construction and remodel applications
- Mounting hardware included
- Compatible with Baslte keypads, thermostats & light switches
- Available 1/16" Reveal
- Accommodates Class 2 electrical wiring devices

## **BASALTE**

SeeLess Solutions manufactures revolutionary patented mounting platforms designed to minimize clutter and enhance the overall appearance and finish of all wiring devices, thermostats, smoke detectors, sensors and more. Our gypsum platform enables you to take devices that are currently surface-mounted and provides them with the ability for seamless recessed integration with a beautifully designed minimal reveal. SeeLess Solutions delivers a minimalistic modern design adaptable to any residential & commercial environments.