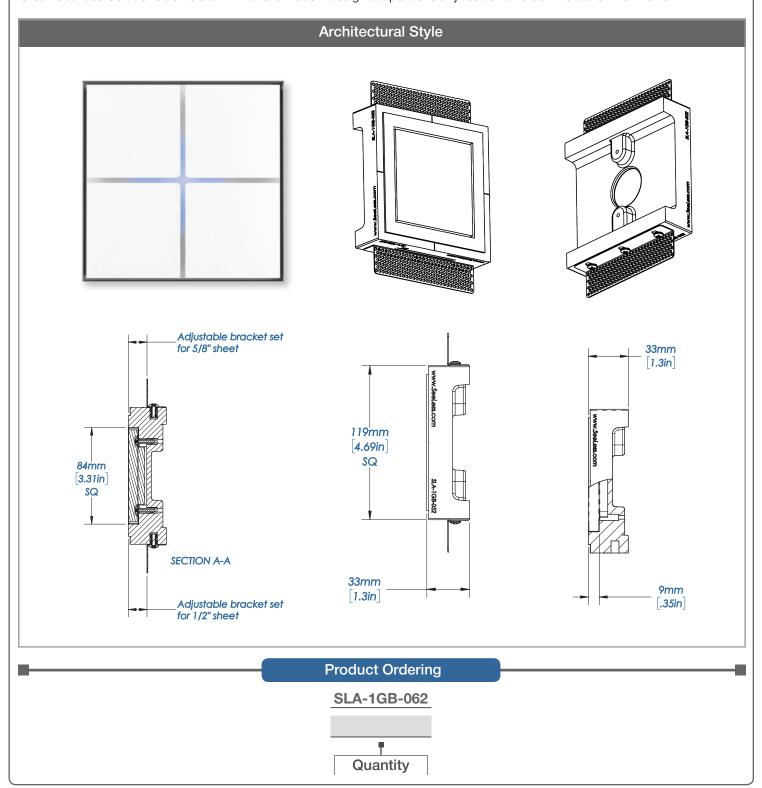

## SLA

## **Key Features:**

- Flush mounted, trimless and seamless design
- Easy installation for new construction and remodel applications
- Mounting hardware included
- Compatible with Baslte keypads, thermostats & light switches
- Available 1/16" Reveal
- Accommodates Class 2 electrical wiring devices