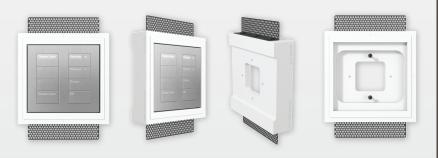

## **Key Features:**

- Square corners
- Seamless recessed integration
- Paintable level five plaster finish
- Mounting hardware included
- Brackets adjust to 5/8" and 1/2" drywall
- Accommodates Class 2 electrical wiring devices
- Compatible with Lutron Architectural Style International Keypads

## **LUTRON ONE GANG 2 COLUMN INTERNATIONAL ARCHITECTURAL STYLE PALLADIOM**

SeeLess Solutions manufactures revolutionary patented mounting platforms designed to minimize clutter and enhance the overall appearance and finish of all wiring devices, thermostats, smoke detectors, sensors and more. Our gypsum platform enables you to take devices that are currently surface-mounted and provides them with the ability for seamless recessed integration with a beautifully designed minimal reveal. SeeLess Solutions delivers a minimalistic modern design adaptable to any residential & commercial environments.