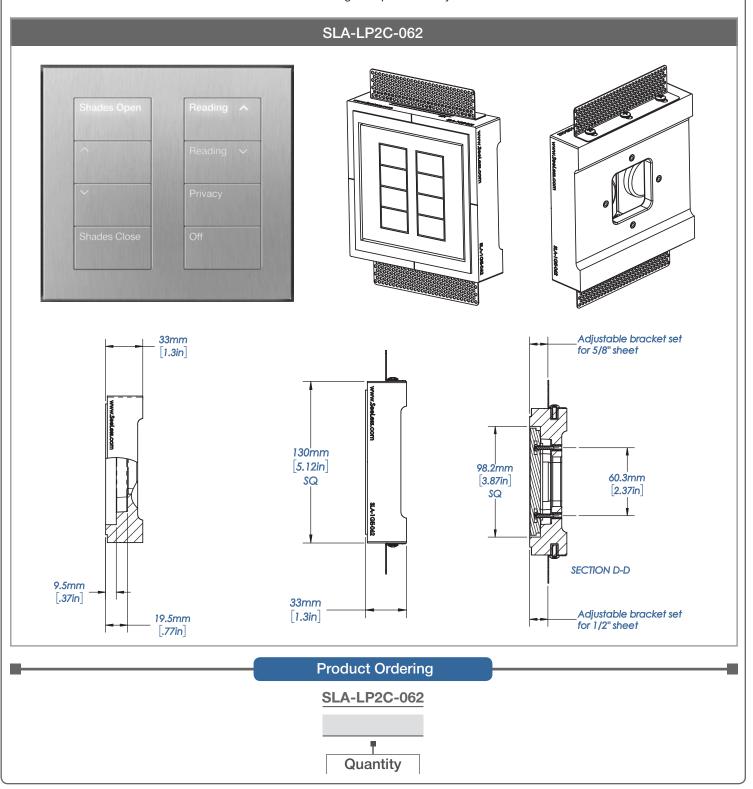

## **Key Features:**

- Square corners
- Seamless recessed integration
- Paintable level five plaster finish
- Mounting hardware included
- Brackets adjust to 5/8" and 1/2" drywall
- Accommodates Class 2 electrical wiring devices
- Compatible with Lutron Architectural Style International Keypads

## **LUTRON ONE GANG 2 COLUMN INTERNATIONAL ARCHITECTURAL STYLE PALLADIOM**

SeeLess Solutions manufactures revolutionary patented mounting platforms designed to minimize clutter and enhance the overall appearance and finish of all wiring devices, thermostats, smoke detectors, sensors and more. Our gypsum platform enables you to take devices that are currently surface-mounted and provides them with the ability for seamless recessed integration with a beautifully designed minimal reveal. SeeLess Solutions delivers a minimalistic modern design adaptable to any residential & commercial environments.