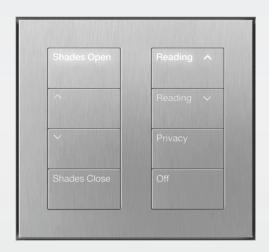

## LUTRON ONE GANG 2 COLUMN INTERNATIONAL ARCHITECTURAL STYLE PALLADIOM

This in-wall mounting platform significantly improves the geometry of walls by seamlessly embedding keypads into the wall, creating elegant lines and finishing transitions. This modern switch plate can complete the look and style of your home. For a sleek and modern finish, add these in-wall mounting platforms to your home.

## **Key Features:**

- Square corners
- Seamless recessed integration
- Paintable level five plaster finish
- Mounting hardware included
- Brackets adjust to 5/8" and 1/2" drywall
- Accommodates Class 2 electrical wiring devices
- Compatible with Lutron Architectural Style International Keypads