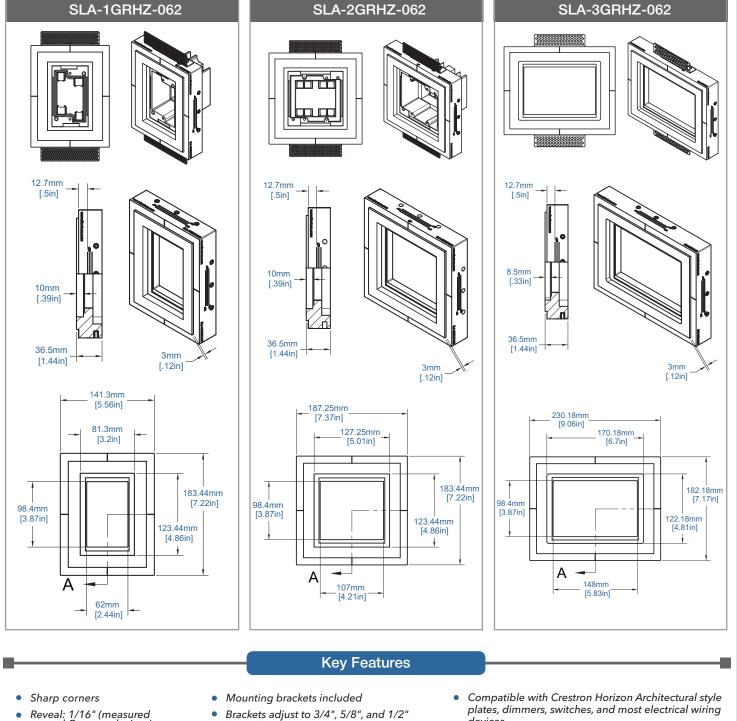

## SLA-1GRHZ-062/2GRHZ/3GRHZ

## **CRESTRON ARCHITECTURAL STYLE**

This line of minimal Architectural Style mounting platforms for front-mounted Carlon old work plastic box /Carlon Mud ring application will accentuate the custom trims & controls of Crestron Horizon™ keypads and bring continuity of modern style to the geometry of any space. Designed to accommodate one through three gang control devices, our design-friendly gypsum-based fixtures will complement any décor.

- Reveal: 1/16" (measured around Crestron devices)
- Seamless recessed integration
- Paintable level five plaster finish

÷.

- drywall
- Accommodates Class 1 and Class 2 • electrical wiring devices
- devices
- Compatible with Carlon Old Work Box
- Compatible with Carlon Mud Ring