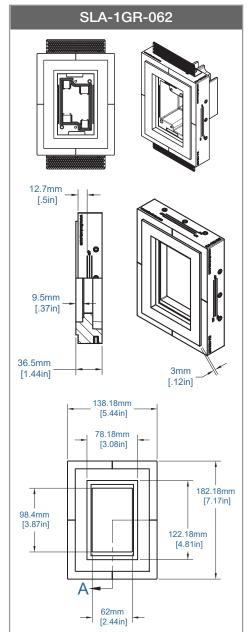

## **SLA-1GR-062/2GR/3GR**

## **ARCHITECTURAL STYLE**

This Architectural style in-wall mounting platform comes in a 1/16" reveal and available in 1-3 gangs. It features well-defined sharp corners and clean finishing transitions, making it a perfect styling selection for a modern, minimalist look. This will be a fix and permanent solution to use with the Carlon old work plastic box & also work with Carlon Mud ring. The main advantage is that the box & ring will be installed from the front and available everywhere for purchase (including Home Depot). We don't supply the box to make our packages smaller, lighter, & much more affordable to ship.

## **Key Features**

- Sharp corners
- Reveal: 1/16" (measured around Lutron devices)
- Seamless recessed integration
- Paintable level five plaster finish
- Mounting brackets included
- Brackets adjust to 3/4", 5/8", and 1/2" drywall
- Accommodates Class 1 and Class 2 electrical wiring devices
- Compatible with Carlon Old Work Box
- Compatible with Carlon Mud Ring
- Compatible with Lutron Architectural style & New Architectural style plates, dimmers, switches, and most electrical wiring devices, including Decorastyle receptacles, switches, outlets, dimmers, and motion sensors
- Carlon Old Work Box & Carlon Mud Ring are not included