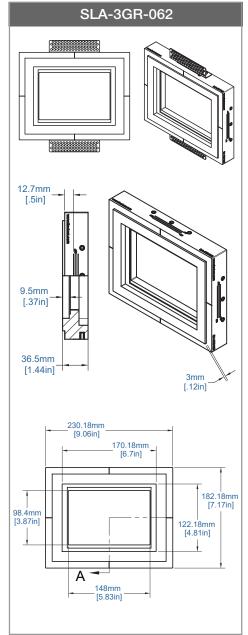

## **SLA-1GR-062/2GR/3GR**

## **ARCHITECTURAL STYLE**

This Architectural style in-wall mounting platform comes in a 1/16" reveal and available in 1-3 gangs. It features well-defined sharp corners and clean finishing transitions, making it a perfect styling selection for a modern, minimalist look. This will be a fix and permanent solution to use with the Carlon old work plastic box & also work with Carlon Mud ring. The main advantage is that the box & ring will be installed from the front and available everywhere for purchase (including Home Depot). We don't supply the box to make our packages smaller, lighter, & much more affordable to ship.

## **Key Features**

- Sharp corners
- Reveal: 1/16" (measured around Lutron devices)
- Seamless recessed integration
- Paintable level five plaster finish
- Mounting brackets included
- Brackets adjust to 3/4", 5/8", and 1/2" drywall
- Accommodates Class 1 and Class 2 electrical wiring devices
- Compatible with Carlon Old Work Box
- Compatible with Carlon Mud Ring
- Compatible with Lutron Architectural style & New Architectural style plates, dimmers, switches, and most electrical wiring devices, including Decorastyle receptacles, switches, outlets, dimmers, and motion sensors
- Carlon Old Work Box & Carlon Mud Ring are not included