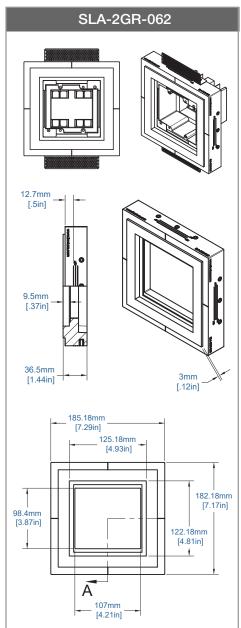

## **SLA-1GR-062/2GR/3GR**

## **ARCHITECTURAL STYLE**

This Architectural style in-wall mounting platform comes in a 1/16" reveal and available in 1-3 gangs. It features well-defined sharp corners and clean finishing transitions, making it a perfect styling selection for a modern, minimalist look. This will be a fix and permanent solution to use with the Carlon old work plastic box & also work with Carlon Mud ring. The main advantage is that the box & ring will be installed from the front and available everywhere for purchase (including Home Depot). We don't supply the box to make our packages smaller, lighter, & much more affordable to ship.

## **Key Features**

- Sharp corners
- Reveal: 1/16" (measured around Lutron devices)
- Seamless recessed integration
- Paintable level five plaster finish
- Mounting brackets included
- Brackets adjust to 3/4", 5/8", and 1/2" drywall
- Accommodates Class 1 and Class 2 electrical wiring devices
- Compatible with Carlon Old Work Box
- Compatible with Carlon Mud Ring
- Compatible with Lutron Architectural style & New Architectural style plates, dimmers, switches, and most electrical wiring devices, including Decorastyle receptacles, switches, outlets, dimmers, and motion sensors
- Carlon Old Work Box & Carlon Mud Ring are not included