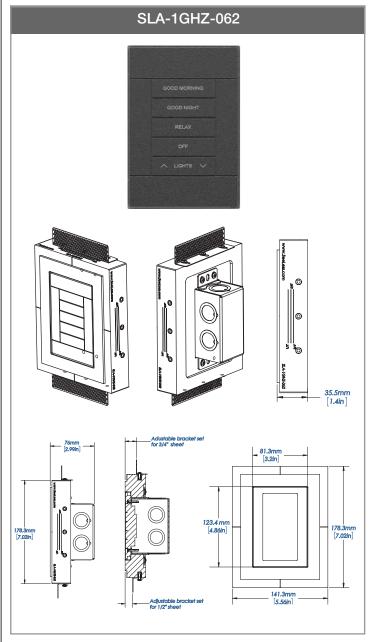

### **Key Features:**

- Square corners
- Seamless recessed integration
- Paintable level five plaster finish
- UL metal junction box & mounting hardware included
- Brackets adjust to 3/4", 5/8", & 1/2" drywall
- Accommodates Class 1 and Class 2 electrical wiring devices
- Compatible with Crestron Horizon keypads
- Available in 1/16" reveal only

## SLA-1GHZ-062 & SLA-2GHZ-062