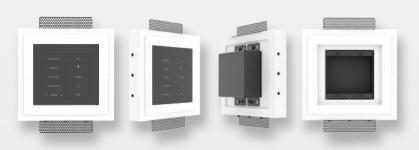

# ARCHITECTURAL CRESTRON HORIZON

SeeLess line of minimal Architectural Style mounting platforms will accentuate the custom trims & controls of Crestron Horizon™ keypads and bring continuity of modern style to the geometry of any space. Designed to accommodate one and two gang control devices, our design-friendly gypsum-based fixtures will complement any décor.

### **Key Features:**

- Square corners
- Seamless recessed integration
- Paintable level five plaster finish
- UL metal junction box & mounting hardware included
- Brackets adjust to 3/4", 5/8", & 1/2" drywall
- Accommodates Class 1 and Class 2 electrical wiring devices
- Compatible with Crestron Horizon keypads
- Available in 1/16" reveal only