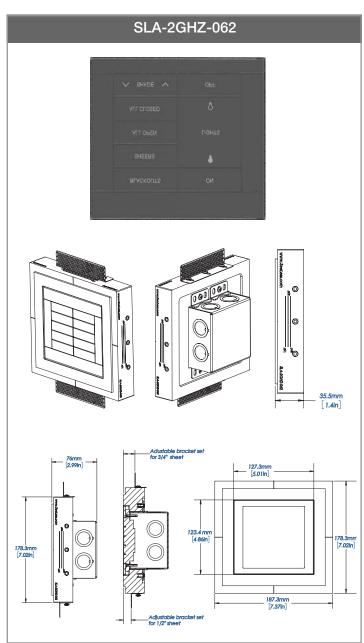

# ARCHITECTURAL CRESTRON HORIZON

SeeLess line of minimal Architectural Style mounting platforms will accentuate the custom trims & controls of Crestron Horizon™ keypads and bring continuity of modern style to the geometry of any space. Designed to accommodate one and two gang control devices, our design-friendly gypsum-based fixtures will complement any décor.

### **Key Features:**

- Square corners
- Seamless recessed integration
- Paintable level five plaster finish
- UL metal junction box & mounting hardware included
- Brackets adjust to 3/4", 5/8", & 1/2" drywall
- Accommodates Class 1 and Class 2 electrical wiring devices
- Compatible with Crestron Horizon keypads
- Available in 1/16" reveal only

## SLA-1GHZ-062 & SLA-2GHZ-062

#### **ARCHITECTURAL CRESTON HORIZON**

SeeLess Solutions manufactures revolutionary patented mounting platforms designed to minimize clutter and enhance the overall appearance and finish of all wiring devices, thermostats, smoke detectors, sensors and more. Our gypsum platform enables you to take devices that are currently surface-mounted and provides them with the ability for seamless recessed integration with a beautifully designed minimal reveal. SeeLess Solutions delivers a minimalistic modern design adaptable to any residential & commercial environments.