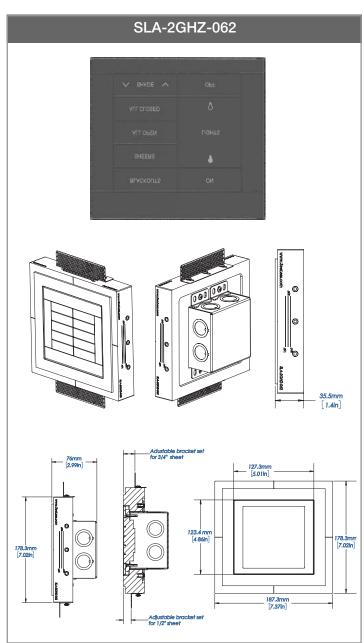

# ARCHITECTURAL CRESTRON HORIZON

SeeLess line of minimal Architectural Style mounting platforms will accentuate the custom trims & controls of Crestron Horizon<sup>TM</sup> keypads and bring continuity of modern style to the geometry of any space. Designed to accommodate one and two gang control devices, our design-friendly gypsum-based fixtures will complement any décor.

## **Key Features:**

- Square corners
- Seamless recessed integration
- Paintable level five plaster finish
- UL metal junction box & mounting hardware included
- Adaptable to SeeLess 1-gang 4" Box Extension Mud Ring for use with standard electrical 4" back box.
- Brackets adjust to 3/4", 5/8", & 1/2" drywall
- Accommodates Class 1 and Class 2 electrical wiring devices
- Compatible with Crestron Horizon keypads
- Available in 1/16" reveal only

### SLA-1GHZ-062 & SLA-2GHZ-062

#### **ARCHITECTURAL CRESTON HORIZON**

SeeLess Solutions manufactures revolutionary patented mounting platforms designed to minimize clutter and enhance the overall appearance and finish of all wiring devices, thermostats, smoke detectors, sensors and more. Our gypsum platform enables you to take devices that are currently surface-mounted and provides them with the ability for seamless recessed integration with a beautifully designed minimal reveal. SeeLess Solutions delivers a minimalistic modern design adaptable to any residential & commercial environments.