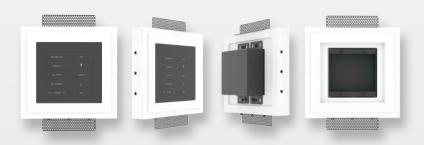

# ARCHITECTURAL CRESTRON HORIZON

SeeLess line of minimal Architectural Style mounting platforms will accentuate the custom trims & controls of Crestron Horizon<sup>TM</sup> keypads and bring continuity of modern style to the geometry of any space. Designed to accommodate one and two gang control devices, our design-friendly gypsum-based fixtures will complement any décor.

## **Key Features:**

- Square corners
- Seamless recessed integration
- Paintable level five plaster finish
- UL metal junction box & mounting hardware included
- Adaptable to SeeLess 1-gang 4" Box Extension Mud Ring for use with standard electrical 4" back box.
- Brackets adjust to 3/4", 5/8", & 1/2" drywall
- Accommodates Class 1 and Class 2 electrical wiring devices
- Compatible with Crestron Horizon keypads
- Available in 1/16" reveal only