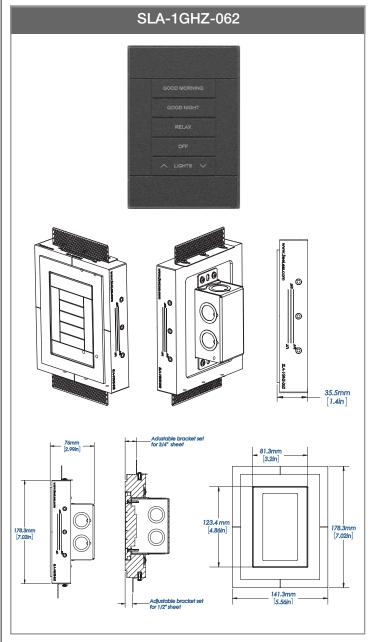

### SLA-1GHZ-062 & SLA-2GHZ-062

## **Key Features:**

- Square corners
- Seamless recessed integration
- Paintable level five plaster finish
- UL metal junction box & mounting hardware included
- Adaptable to SeeLess 1-gang 4" Box Extension Mud Ring for use with standard electrical 4" back box.
- Brackets adjust to 3/4", 5/8", & 1/2" drywall
- Accommodates Class 1 and Class 2 electrical wiring devices
- Compatible with Crestron Horizon keypads
- Available in 1/16" reveal only