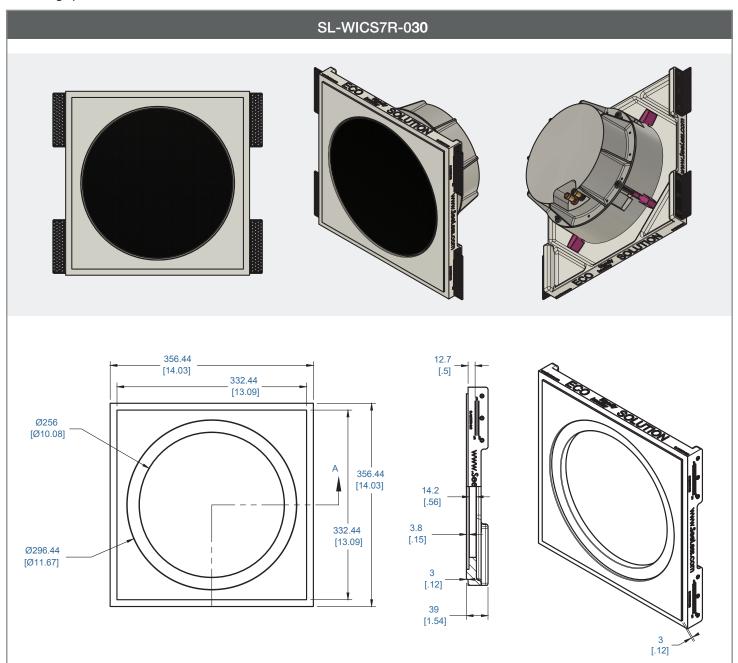

## SL-WICS7R-030 Wisdom Speaker Round In-Wall Plaster Mounting Platform

This custom **SL-WICS7R-030** mounting platform with a **1/32**" reveal creates clean lines and a flawless look around Wisdom ICS7a in-ceiling speaker.

## **Key Features**

- Reveal: 1/32" measured around Wisdom ICS7a in-ceiling speaker
- Compatible with Wisdom ICS7a in-ceiling speaker
- Seamless recessed integration
- Paintable level five plaster finish
- Brackets adjust to 3/4", 5/8", and 1/2" drywall
- Accommodates Class 2 electrical wiring devices

- Mounting hardware included
- U.S. and Int'l Patents: www.seeless.com/patents