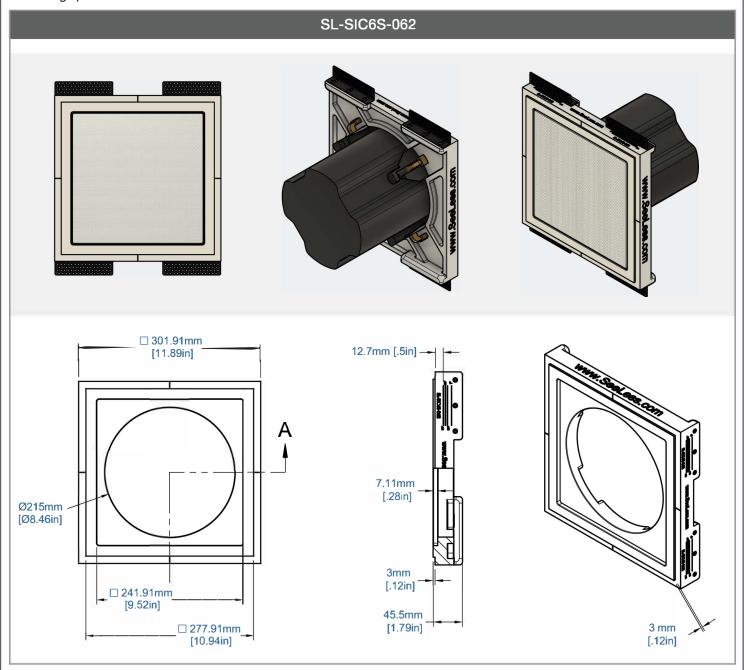

## **SL-SIC6S-062**

## THEORY SPEAKER SQUARE

This custom **SL-SIC6S-062** mounting platform with a **1/16**" reveal creates clean lines and a flawless look around Theory ICS6 in-ceiling speaker.

## Key Features

- Reveal: 1/16 " measured around Theory ICS6 in-ceiling speaker
- Compatible with Theory ICS6 in-ceiling speaker
- Seamless recessed integration
- Paintable level five plaster finish
- Brackets adjust to 3/4", 5/8", and 1/2" drywall
- Accommodates Class 2 electrical wiring devices