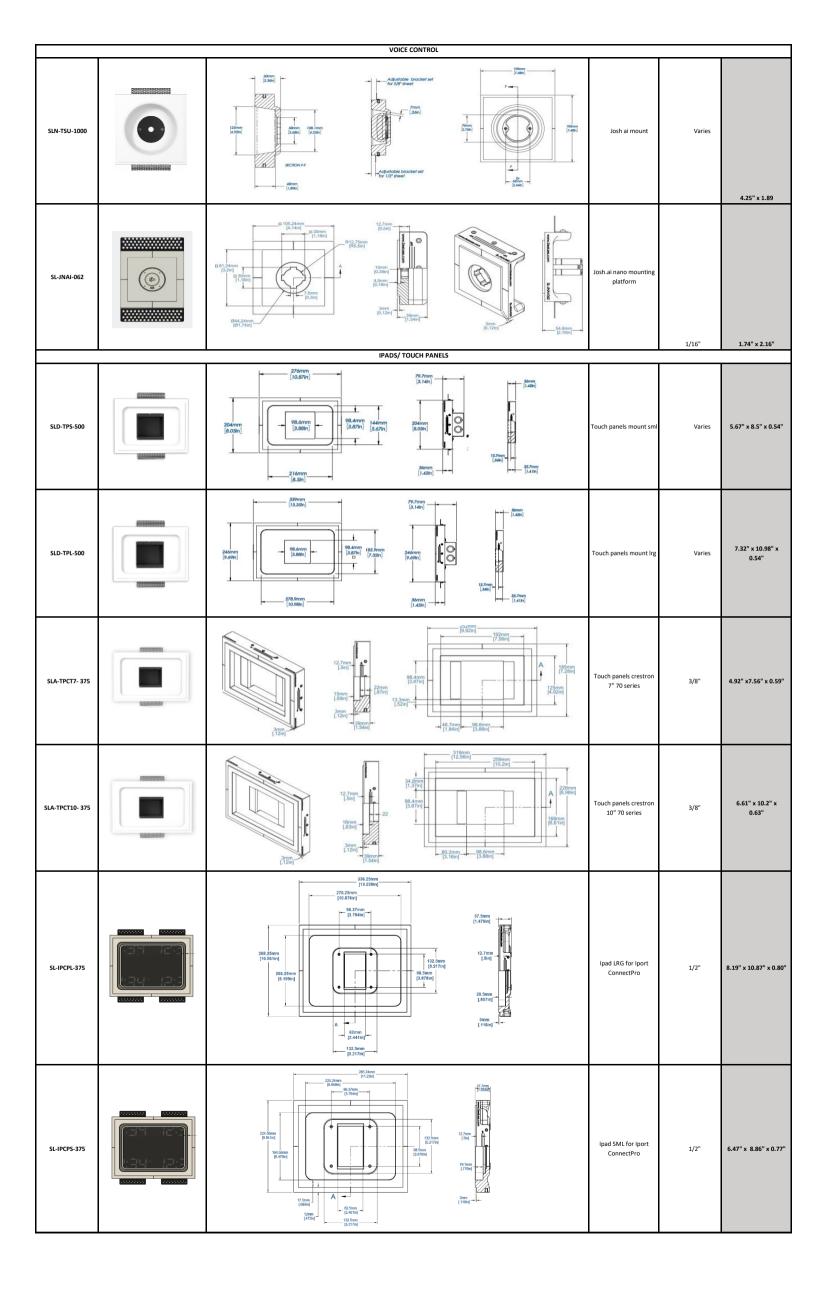

| Ecobee tstat mount                             | 3/8"                           | 4.45" x 4.45" x<br>1.12" |
| SLW-APS      |    | 163.20mm (3.27mm (3.27 | Access point small                             | Varies                         | 7.8" x 7.8" x 1.89"      |
| SLW-APL      |    | Adjustable broader set for 50° sheet set of 50° sheet set | Access point large                             | Varies                         | 9.62" x 9.62" x<br>2.52" |
| SLW-RAPL-500 |    | 70mm   12.8in   12.8i | Access point large round<br>araknis 800 series | 1/2 "                          | 10" x 1.89"              |



| SLD-TPC48- 375  |