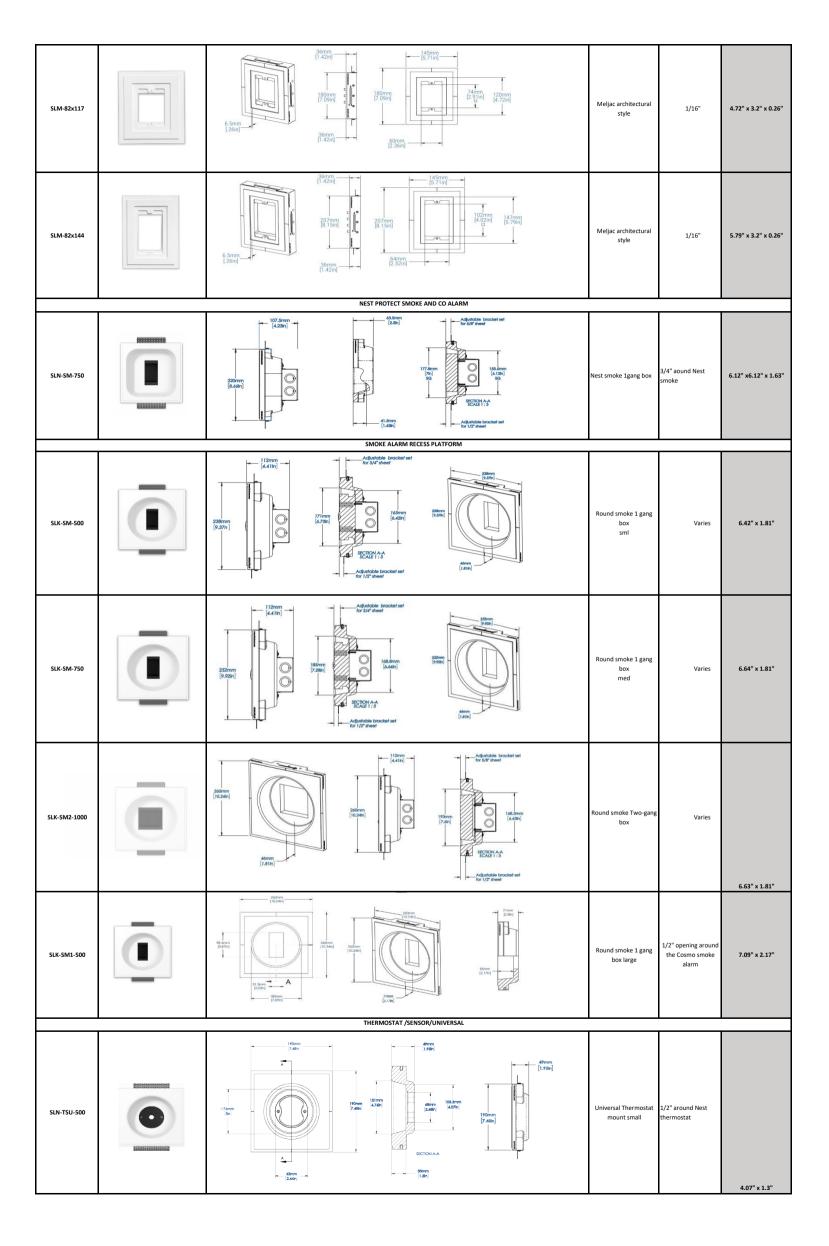

| Meljac architectural<br>style                                            | 1/16" | 3.35" x 3.2" x 0.26"     |



| SIN-TSU-750  |    | 170mm (7.48n) 1.50mm (2.48n) 1.50mm (7.48n) 1.50mm (7.48n) 1.50mm (7.48n) 1.50mm (7.48n) 1.50mm (7.48n) 1.50mm (7.48n)