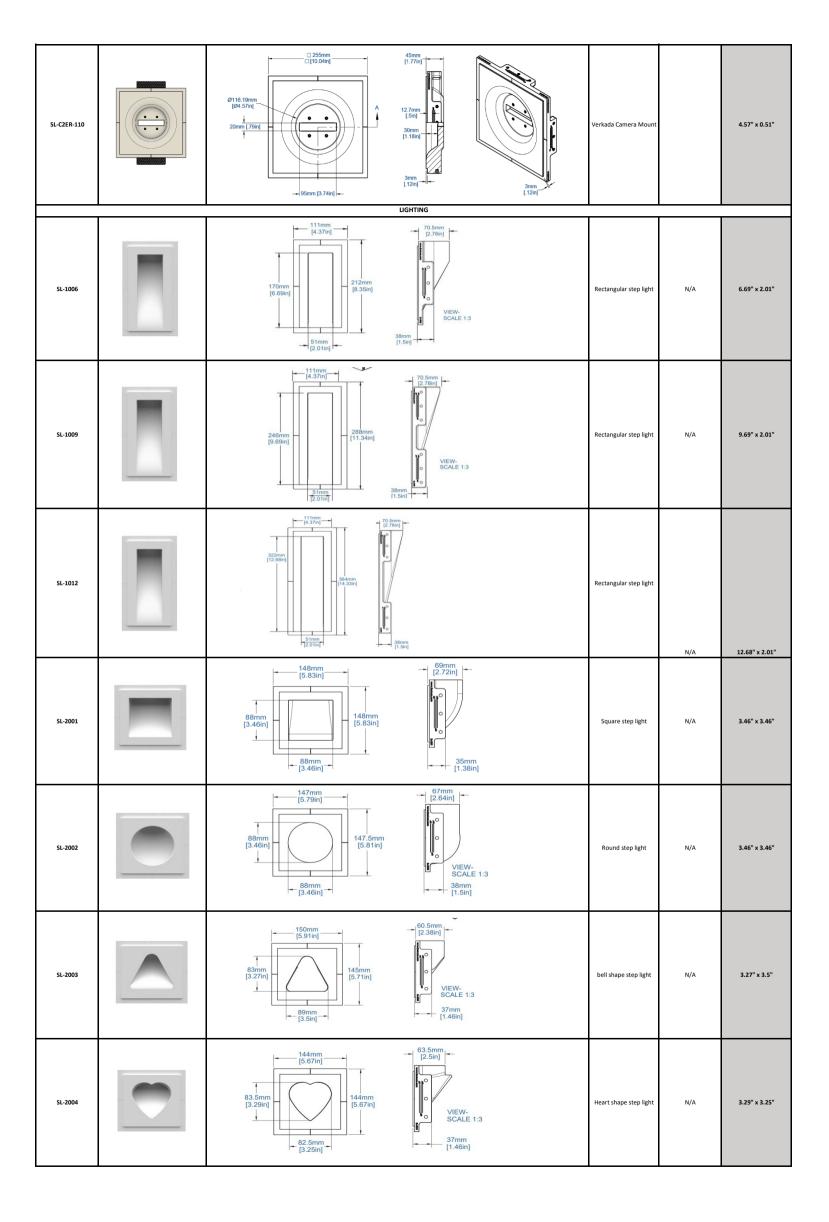

| 0215mm [11.28in] 12.7mm [5in] 1 | Theory Speaker<br>Square Mount | 1/16" | 9.52" x 0.28"             |



| SLS-GLC-15    |          | 12mm 45mm [1.77in] 3mm [1.2in] 38.1mm [1.2in] 33mm [1.3in] 19.81mm [5.5in] 12.7mm