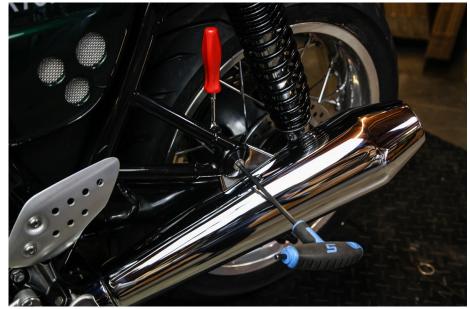

BRITISH CUSTOMS, LLC

PREP: For this installation, you will need a 5mm Allen wrench, a 6mm Allen wrench, and a 10mm socket wrench.

This is what you should remove from the motorcycle: the block off, the bolt, and the nut.

STEP 1: Use a 6mm Allen wrench and a 10mm socket wrench to remove the stock rubber passenger peg block off.

STEP 2: Use a 5mm Allen wrench and a 10mm socket wrench to install the Mule Passenger Peg Block Offs. Reuse the stock nut to install.