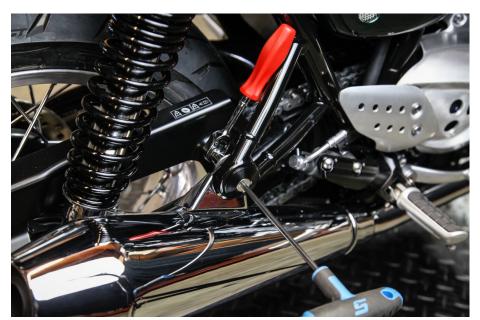

STEP 1: Use a 6mm Allen wrench and a 10mm socket wrench to remove the stock rubber passenger peg block off.

STEP 2: Use a 5mm Allen wrench and a 10mm socket wrench to install the Mule Passenger Peg Block Offs. Reuse the stock nut to install.

STEP 3: Use a 6mm Allen wrench and a 10mm socket wrench to remove the stock rubber passenger peg block off.

Installation complete!

BRITISH CUSTOMS, LLC VERSION 1.01 UPDATED: 12/6/2016