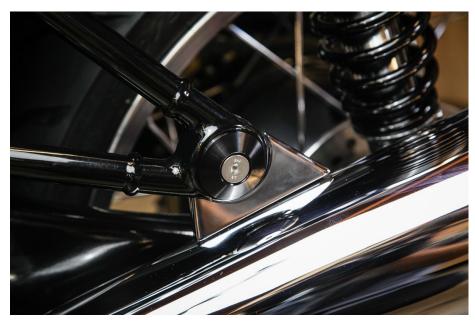

BRITISH CUSTOMS, LLC VERSION 1.01 UPDATED: 12/6/2016

This is what the Mule Passenger Peg Block-Off looks like after successful installation.

STEP 4: Use a 5mm Allen wrench and a 10mm socket wrench to install the Mule Passenger Peg Block Offs. Reuse the stock nut to install.