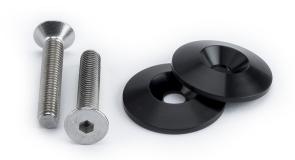

## MULE PASSENGER PEG BLOCK OFFS FOR THRUXTON 1200

PB304-004-B & PB304-004-BR

TIME REQUIRED:

**5 MINUTES** 

**DIFFICULTY:** 

BRITISH CUSTOMS, LLC

PREP: For this installation, you will need a 5mm Allen wrench, a 6mm Allen wrench, and a 10mm socket wrench.

This is what you should remove from the motorcycle: the block off, the bolt, and the nut.