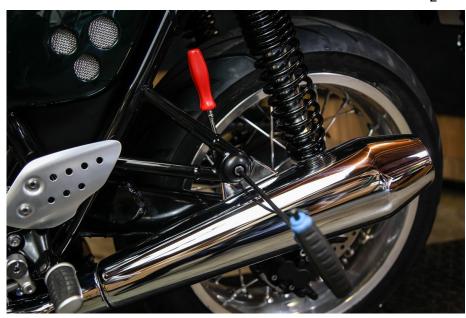

STEP 1: Use a 6mm Allen wrench and a 10mm socket wrench to remove the stock rubber passenger peg block off.

STEP 2: Use a 5mm Allen wrench and a 10mm socket wrench to install the Mule Passenger Peg Block Offs. Reuse the stock nut to install.

BRITISH CUSTOMS, LLC VERSION 1.01 UPDATED: 12/6/2016

This is what the Mule Passenger Peg Block-Off looks like after successful installation.

STEP 4: Use a 5mm Allen wrench and a 10mm socket wrench to install the Mule Passenger Peg Block Offs. Reuse the stock nut to install.

STEP 3: Use a 6mm Allen wrench and a 10mm socket wrench to remove the stock rubber passenger peg block off.

Installation complete!

BRITISH CUSTOMS, LLC VERSION 1.01 UPDATED: 12/6/2016