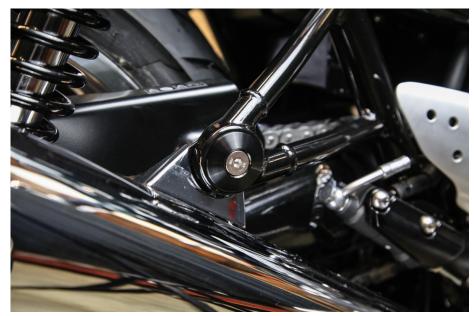

STEP 1: Use a 6mm Allen wrench and a 10mm socket wrench to remove the stock rubber passenger peg block off.

STEP 2: Use a 5mm Allen wrench and a 10mm socket wrench to install the Mule Passenger Peg Block Offs. Reuse the stock nut to install.

BRITISH CUSTOMS, LLC VERSION 1.01 UPDATED: 12/6/2016

This is what the Mule Passenger Peg Block-Off looks like after successful installation.

STEP 4: Use a 5mm Allen wrench and a 10mm socket wrench to install the Mule Passenger Peg Block Offs. Reuse the stock nut to install.

STEP 3: Use a 6mm Allen wrench and a 10mm socket wrench to remove the stock rubber passenger peg block off.

Installation complete!

BRITISH CUSTOMS, LLC VERSION 1.01 UPDATED: 12/6/2016