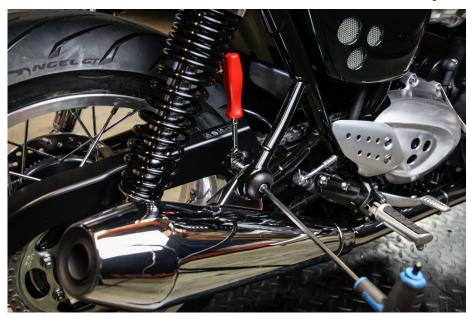

BRITISH CUSTOMS, LLC

PREP: For this installation, you will need a 5mm Allen wrench, a 6mm Allen wrench, and a 10mm socket wrench.

This is what you should remove from the motorcycle: the block off, the bolt, and the nut.