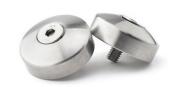

BRITISH CUSTOMS, LLC VERSION 1.01 UPDATED: 12/6/2016

This is what the Mule Passenger Peg Block-Off looks like after successful installation.

STEP 4: Use a 5mm Allen wrench and a 10mm socket wrench to install the Mule Passenger Peg Block Offs. Reuse the stock nut to install.