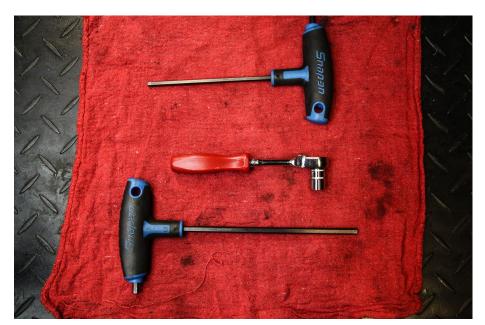

## **TOOLS REQUIRED:**

- 5mm and 6mm Allen wrench
- 10mm socket wrench

BRITISH CUSTOMS, LLC

PREP: For this installation, you will need a 5mm Allen wrench, a 6mm Allen wrench, and a 10mm socket wrench.

This is what you should remove from the motorcycle: the block off, the bolt, and the nut.