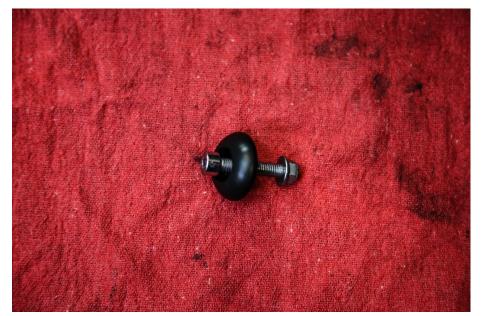

BRITISH CUSTOMS, LLC

PREP: For this installation, you will need a 5mm Allen wrench, a 6mm Allen wrench, and a 10mm socket wrench.

This is what you should remove from the motorcycle: the block off, the bolt, and the nut.