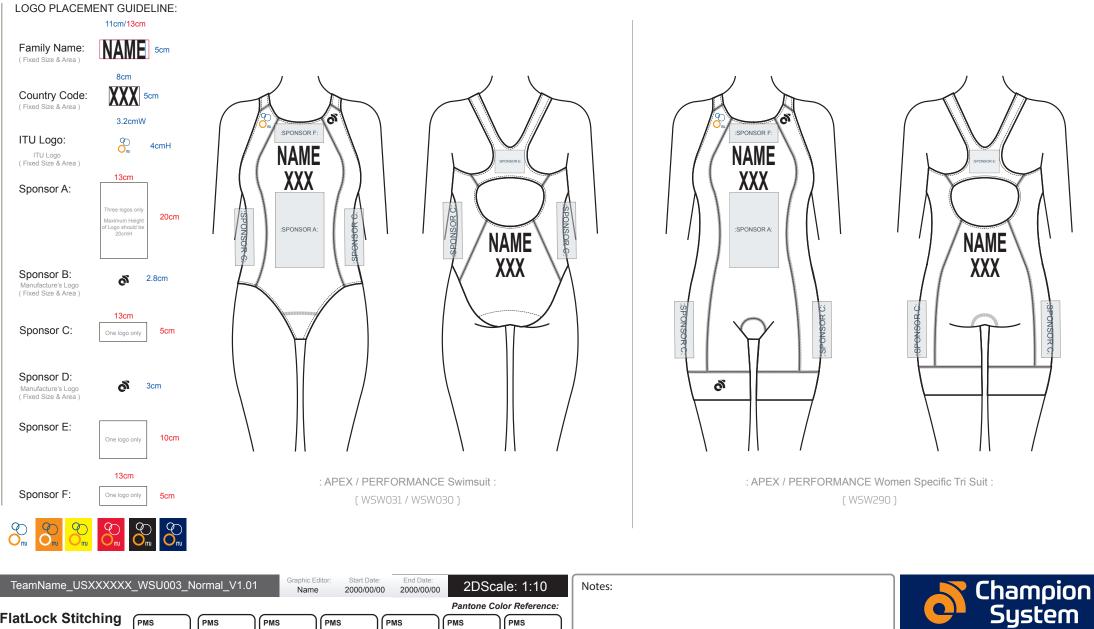

| FlatLock Stitching  | PMS PMS PMS PMS PMS PMS                                                                                                                                                                                                                                                                                                                                                                                                                                                                                 |                                  | System                                                          |
|---------------------|----------------------------------------------------------------------------------------------------------------------------------------------------------------