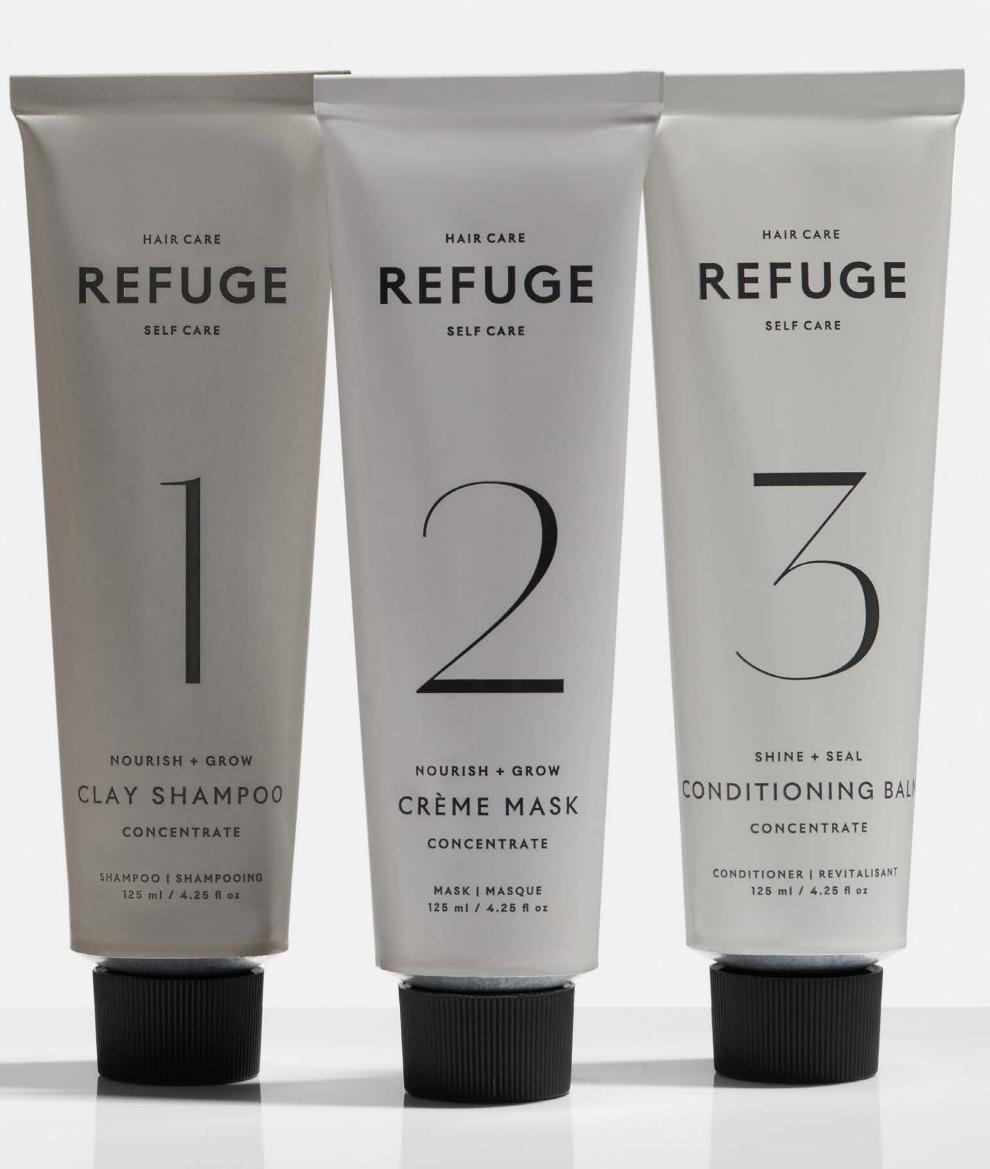

#### CONDITIONING BALM CONCENTRATE

4.25 OZ / 125ML

HAIR CARE REFUGE SELF CARE 3-STEP HAIR CARE SYSTEM NOURISH + GROW SULFATE FREE SANS SULFATE NOURRIR ET FAIRE CROÎTRE PARABEN FREE SANS PARABENE CRUELTY FREE SAMS CRUAUTE COLOR SAFE CHEVEUX COLORES

#### **TARGETS**

Formulated specifically for fine or thinning hair, our NOURISH + GROW 3-Step system delivers powerful actives to help strengthen follicles, boost volume and fight premature hair loss. Its rejuvenating clean-beauty ingredients—including fennel seed extract, almond protein and naturally derived tripeptide—also work to nourish the scalp and promote healthy hair as it grows. Hair's left feeling stronger and thicker.

#### **BENEFIT**

- + Strengthen Follicles
- + Boost Volume
- + Fight Premature Hair Loss