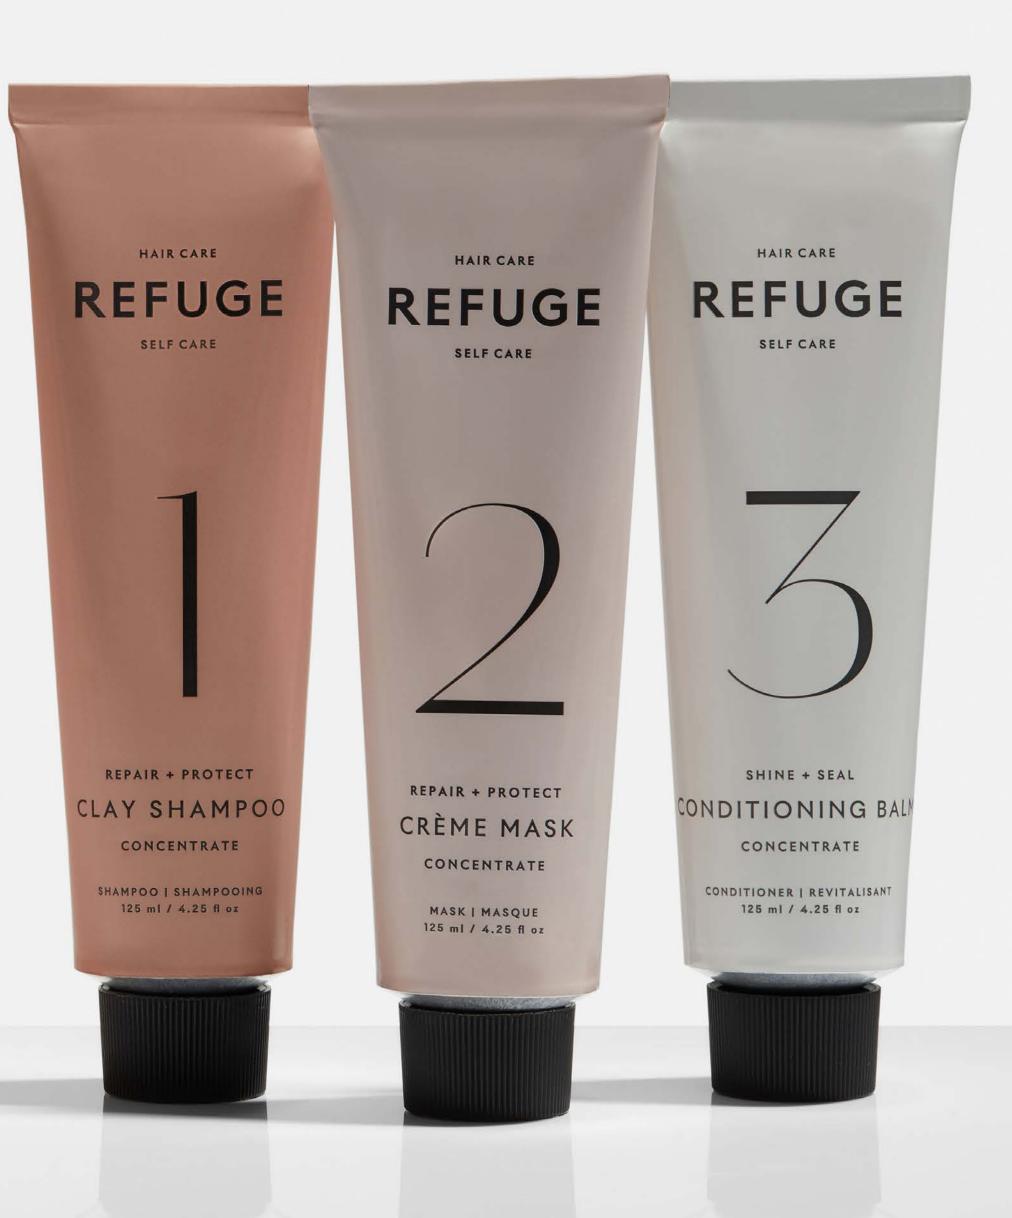

"This is how you lighten your hair without sacrificing length and vitality. You have to be consistent with your REPAIR + PROTECT Hair Care routine. This System includes a super concentrated shampoo, mask, and conditioner so that you are fortifying your fragile hair with 3 essential steps. First, gently cleanse with our REPAIR + PROTECT Clay Shampoo which includes coconut oil and a trifecta of proteins.

Secondly, steep your hair for 7 minutes in our REPAIR + PROTECT Crème Mask. Allow the Aloe and Baobab to improve tensile strength, stop breakage, and leave your hair with notable shine. Last, but not least mend split ends and protect against future damage with our SHINE + SEAL Conditioning Balm it includes Vitamin E that will leave your hair smooth and strong."

#### CONDITIONING BALM CONCENTRATE

4.25 OZ / 125ML

HAIR CARE REFUGE SELF CARE 3-STEP HAIR CARE SYSTEM REPAIR + PROTECT SULFATE FREE RÉPARER ET PROTÉGER SANS SULFATE PARABEN FREE CRUELTY FREE SANS CRUAUTÉ COLOR SAFE CONDITIONING BALM BAUME REVITALISANT CRÈME MASK CLAY SHAMPOO CRÈME MASQUE SHAMPOING À L'ARGILE 125 ml / 4.25 fl oz

#### **TARGETS**

Formulated specifically for fragile, damaged or overprocessed hair, our REPAIR + PROTECT 3-Step system helps improve porosity, smooth hair's cuticle, and mend split ends. Its fortifying clean-beauty ingredients—including coconut oil, baobab, and quinoa protein—boost the tensile strength of each strand while helping to protect against future damage. Hair's left with improved elasticity, increased strength, and notable shine.

#### BENEFIT

- + Improves Porosity
- + Boosts Tensile Strength
- + Mends Split Ends and Protects Against Future Damage