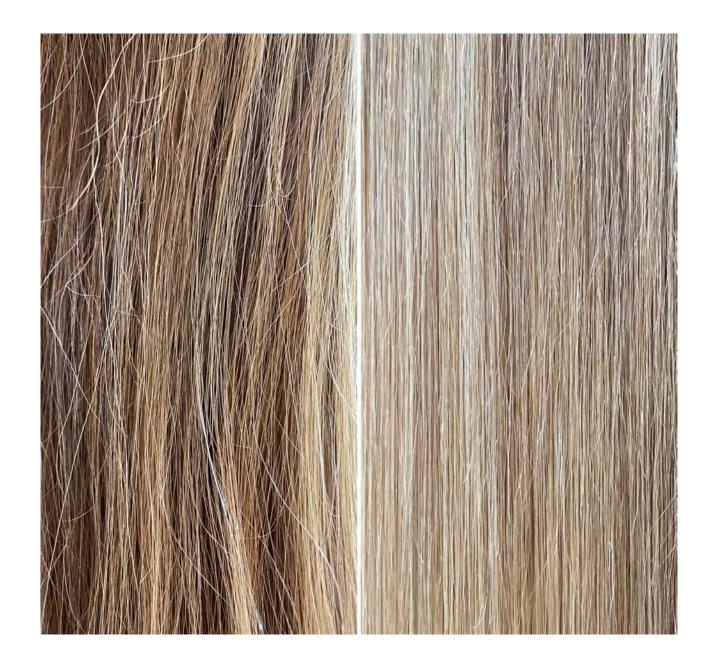

BEFORE AFTER

The results you are witnessing in this customer's hair is an intense reflection of color and deep hydration. Our REFUGE HYDRATE + BALANCE 3-STEP SYSTEM moisturizes hair from the inside out. This weightless formula's key ingredients include Meadowfoam Seed Oil and Algae Extract which bring out hair's natural shine and restores bounce. Making it the perfect solution for thirsty hair, regardless of your texture.