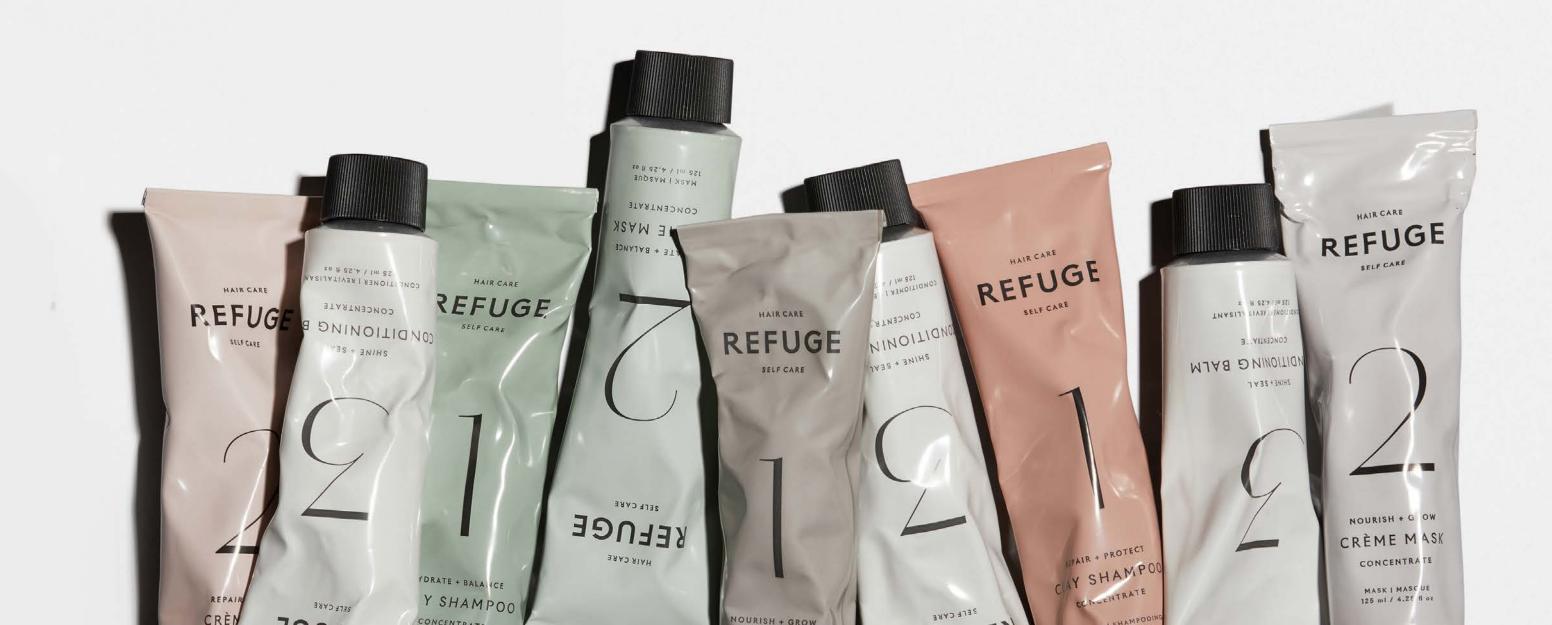

# REFUGE

SELF CARE

3-STEP HAIR CARE SYSTEM

HYDRATE + BALANCE HYDRATER ET ÉQUILIBRER

CLAY SHAMPOO SHAMPOING À L'ARGILE

125 ml / 4.25 fl oz

125 ml / 4.25 fl oz

CRÈME MASK

CRÈME MASQUE

CONDITIONING BALM BAUME REVITALISANT

125 ml / 4.25 fl oz

HAIR CARE

# REFUGE

SELF CARE

HYDRATE + BALANCE

CLAY SHAMPOO

CONCENTRATE

SHAMPOO | SHAMPOOING

125 ml / 4.25 fl oz

HAIR CARE REFUGE

SELF CARE

HYDRATE + BALANCE CRÈME MASK

CONCENTRATE

MASK | MASQUE 125 ml / 4.25 fl oz HAIR CARE

## REFUGE

SELF CARE

SHINE + SEAL

CONDITIONING BALL

CONCENTRATE

CONDITIONER | REVITALISANT 125 ml / 4.25 fl oz

#### WHAT IS IT

Healthy hair starts here. Every clean-beauty ingredient in Refuge haircare is handpicked for its powerful benefits and meticulously sourced for purity. Plus, each formula is superconcentrated, delivering the highest possible percentage of hair-loving actives without all the water. Our 3-Step Hair Care system targets your specific hair challenges and nurtures each strand back to its healthy best.