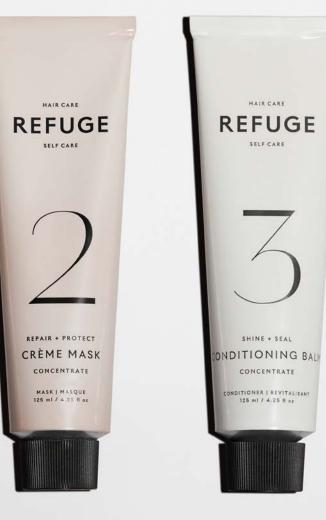

#### **TARGETS**

Formulated specifically for fragile, damaged or overprocessed hair, our REPAIR + PROTECT 3-Step system helps improve porosity, smooth hair's cuticle, and mend split ends. Its fortifying clean-beauty ingredients—including coconut oil, baobab, and quinoa protein—boost the tensile strength of each strand while helping to protect against future damage. Hair's left with improved elasticity, increased strength, and notable shine.

#### CRÈME MASK CONCENTRATE

Coconut Oil

Aloe

**Sweet Almond Protein** 

**Baobab Seed Extract** 

Quinoa & Soy Proteins

#### CONDITIONING BALM CONCENTRATE

Jojoba Seed Oil

Vitamin E

Coconut Oil

**Baobab Seed Extract** 

Hydrolized Keratin