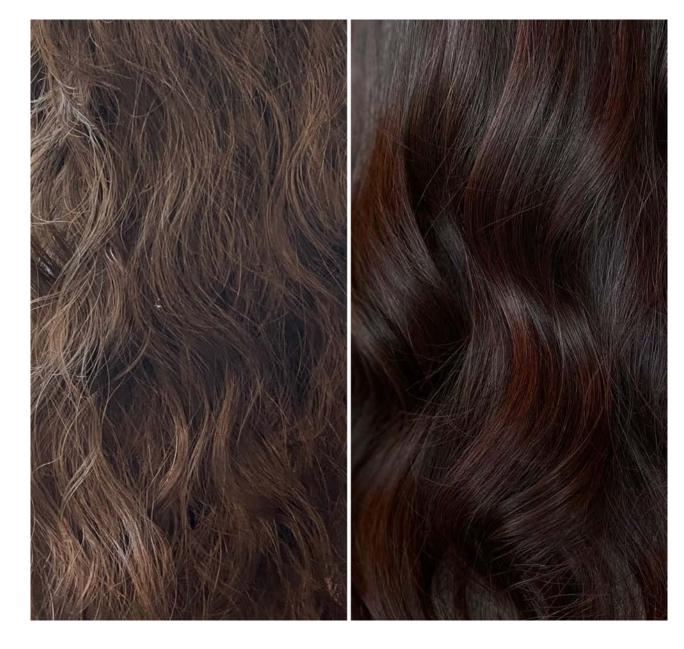

#### POWERFUL CLEAN BEAUTY HAIR CARE

After one use this customer's hair is visibly stronger and healthier. The Almond, Soy, and Quinoa Proteins have worked together to improve porosity & elasticity, while fortifying against split ends. Our REFUGE REPAIR + PROTECT 3-STEP SYSTEM is a must have for anyone who is looking to bring back their hair health after a damaging color service.