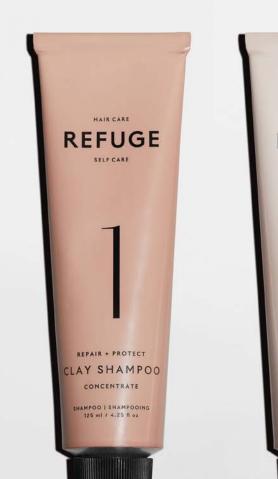

#### **TARGETS**

Formulated specifically for fragile, damaged or overprocessed hair, our REPAIR + PROTECT 3-Step system helps improve porosity, smooth hair's cuticle, and mend split ends. Its fortifying clean-beauty ingredients—including coconut oil, baobab, and quinoa protein—boost the tensile strength of each strand while helping to protect against future damage. Hair's left with improved elasticity, increased strength, and notable shine.

#### WHAT IS IT

Healthy hair starts here. Every clean-beauty ingredient in Refuge haircare is handpicked for its powerful benefits and meticulously sourced for purity. Plus, each formula is superconcentrated, delivering the highest possible percentage of hair-loving actives without all the water. Our 3-Step Hair Care system targets your specific hair challenges and nurtures each strand back to its healthy best.

#### **CLAY SHAMPOO CONCENTRATE**

White Clay

Coconut Oil

Quinoa & Soy Proteins

Caffiene

**Sweet Almond Protein** 