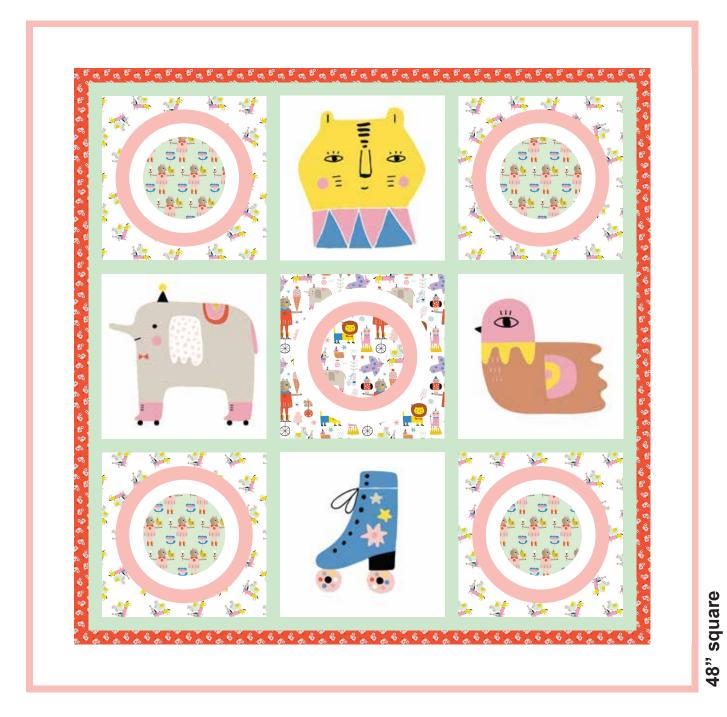

## **Step Right Up - Circus Rings**

Featuring fabrics from the Step Right Up collection by Suzy Ultman

Quilt designed by Lisa Swenson Ruble

901 E. 14th Avenue North Kansas City, MO 64116 (816) 421-2000 www.pbsfabrics.com Finished Quilt Size: 48" square Finished Block Size: 12" square Number of Blocks: 5

### **Piecing the Blocks**

Use a ¼" seam allowance for all stitching.

1. Fold and finger press each square and circle in half in both directions to mark the center of each piece. This will help you align the pieces for each block.

2. To make an A block, center and fuse (1) 6" Cats on Mint circle to (1) 8" White circle, matching centers. Center and fuse to (1) 10" Coral circle. Fuse the stacked circles to the center of (1) 12-1/2" Dogs on White. Use a zigzag or other decorative stitch to secure the circles in place. Make (4) A blocks.

3. In the same way, make (1) B block using (1) 6" Circus Print circle, (1) 8" Coral circle and (1) 10" White circle and (1) 12-1/2" Circus Print square.

### **Completing the Quilt**

1. Lay out (2) A blocks and (1) 12-1/2" fussy-cut square alternating with (2) 1-1/2" x 12-1/2" Limelight strips to make the top row. Sew the pieces together. Repeat to make the bottom row.

2. Lay out (1) B block and (2) 12-1/2" fussy-cut squares alternating with (2) 1-1/2" x 12-1/2" Limelight strips to make the center row. Sew the pieces together.

3. Lay out the top, center and bottom rows alternating with (2) 1-1/2" x 38-1/2" Limelight strips. Sew the rows and strips together to complete the quilt center.

4. Sew 1-1/2 x 38-1/2" Limelight strips to opposite sides of the quilt center. Sew 1-1/2" x 40-1/2" Limelight strips to the top and bottom.

5. Trim (2) 1-1/2" x WOF Birds on Red strips to measure 40-1/2" and sew to the sides of the quilt. Sew the remaining (3) 1-1/2" x WOF Birds on Red strips short ends together into a long strip and cut (2) 42-1/2" strips. Sew to the top and bottom of the quilt.

6. Sew the (5) 3-1/2" x WOF White strips short ends together into a long strip and cut (2) 48-1/2" lengths and (2) 42-1/2" lengths. Sew the shorter strips to the sides of the quilt and the remaining strips to the top and bottom.

#### Quilt Assembly Diagram

7. Remove the selvedge edges from the backing pieces. Join the pieces on the long edges with a 1/2" seam allowance. Press seam open. Trim to make a 56" square.

8. Layer, baste, and quilt and use the (6) 2-1/4" x WOF Coral strips to bind the quilt.