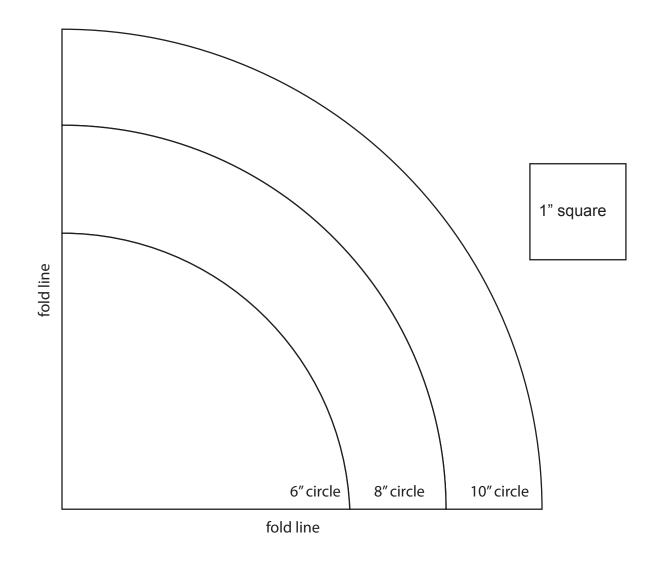

### **Circus Rings Templates**

Templates are shown at 100%.

To make the full 10" diameter circle, fold an 11" square of paper in half in both directions, align folded edges with fold lines on the quarter circle template, and trace the curved edge. Cut out and unfold for the 10" diameter circle. Repeat with 8" and 6" circles, using a square approximately 1" larger than circle diameter.