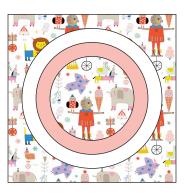

2. To make an A block, center and fuse (1) 6" Cats on Mint circle to (1) 8" White circle, matching centers. Center and fuse to (1) 10" Coral circle. Fuse the stacked circles to the center of (1) 12-1/2" Dogs on White. Use a zigzag or other decorative stitch to secure the circles in place. Make (4) A blocks.

3. In the same way, make (1) B block using (1) 6" Circus Print circle, (1) 8" Coral circle and (1) 10" White circle and (1) 12-1/2" Circus Print square.