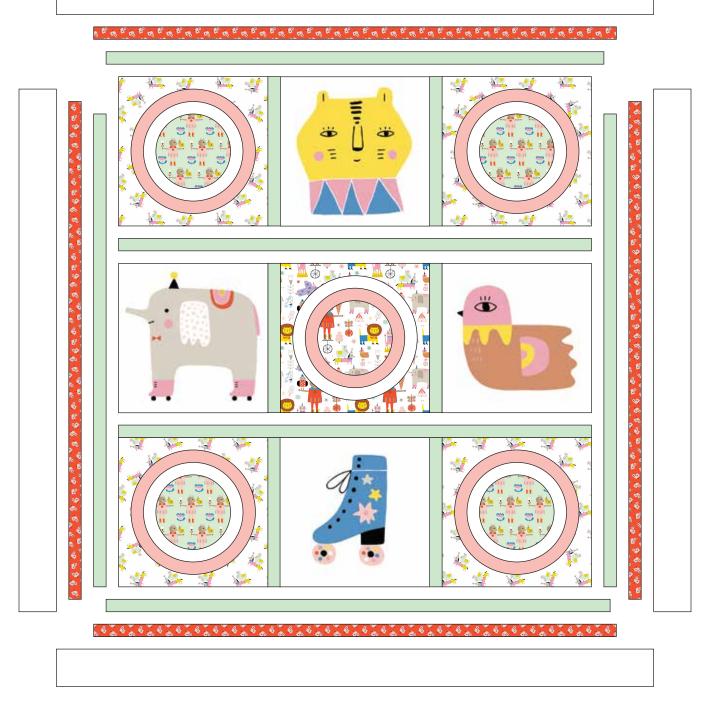

2. To make an A block, center and fuse (1) 6" Cats on Mint circle to (1) 8" White circle, matching centers. Center and fuse to (1) 10" Coral circle. Fuse the stacked circles to the center of (1) 12-1/2" Dogs on White. Use a zigzag or other decorative stitch to secure the circles in place. Make (4) A blocks.

3. In the same way, make (1) B block using (1) 6" Circus Print circle, (1) 8" Coral circle and (1) 10" White circle and (1) 12-1/2" Circus Print square.

### **Completing the Quilt**

1. Lay out (2) A blocks and (1) 12-1/2" fussy-cut square alternating with (2) 1-1/2" x 12-1/2" Limelight strips to make the top row. Sew the pieces together. Repeat to make the bottom row.

2. Lay out (1) B block and (2) 12-1/2" fussy-cut squares alternating with (2) 1-1/2" x 12-1/2" Limelight strips to make the center row. Sew the pieces together.

3. Lay out the top, center and bottom rows alternating with (2) 1-1/2" x 38-1/2" Limelight strips. Sew the rows and strips together to complete the quilt center.

4. Sew 1-1/2 x 38-1/2" Limelight strips to opposite sides of the quilt center. Sew 1-1/2" x 40-1/2" Limelight strips to the top and bottom.

5. Trim (2) 1-1/2" x WOF Birds on Red strips to measure 40-1/2" and sew to the sides of the quilt. Sew the remaining (3) 1-1/2" x WOF Birds on Red strips short ends together into a long strip and cut (2) 42-1/2" strips. Sew to the top and bottom of the quilt.

6. Sew the (5) 3-1/2" x WOF White strips short ends together into a long strip and cut (2) 48-1/2" lengths and (2) 42-1/2" lengths. Sew the shorter strips to the sides of the quilt and the remaining strips to the top and bottom.

#### Quilt Assembly Diagram

7. Remove the selvedge edges from the backing pieces. Join the pieces on the long edges with a 1/2" seam allowance. Press seam open. Trim to make a 56" square.

8. Layer, baste, and quilt and use the (6) 2-1/4" x WOF Coral strips to bind the quilt.