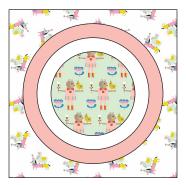

2. To make an A block, center and fuse (1) 6" Cats on Mint circle to (1) 8" White circle, matching centers. Center and fuse to (1) 10" Coral circle. Fuse the stacked circles to the center of (1) 12-1/2" Dogs on White. Use a zigzag or other decorative stitch to secure the circles in place. Make (4) A blocks.

3. In the same way, make (1) B block using (1) 6" Circus Print circle, (1) 8" Coral circle and (1) 10" White circle and (1) 12-1/2" Circus Print square.