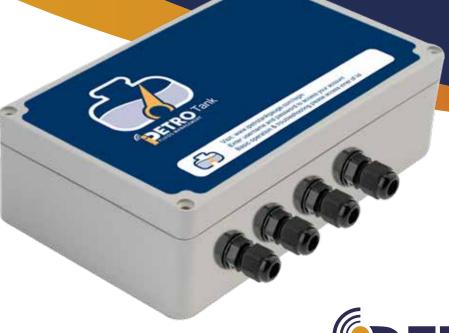

Item code: iPETROTANK

iPETRO Tank is an integrated live linked communication device designed to transmit the data from your automatic tank gauging system to the iPETRO Cloud web site.

View the contents of your tank, LIVE, via our iPETRO Cloud software package anywhere in the world 24/7.

## **FEATURES:**

The iPETRO Tank package is supplied with:

- iPETRO Tank Console.
- Ability to integrate with up to 4 x Automatic Tank Gauges.
- integrated modem and SIM card.
- 24 month iPETRO Cloud Web Site subscription.
- Monitor live transactions against dip readings shown on iPETRO

Cloud Pro website.

iPETRO Tank is configured with various alarms and reports including:

- Tank low level.
- Tank high level.
- Tank theft alert.
- Tank contents.
- Tank history filling and decanting.
- Suitable for use with Diesel, Lubricants, Coolant, Water, Adblue®, Chemicals, Gasoline and Aviation Fuels.
- **NOTE** for flammable liquids the iPETRO Console to be mounted outside of the defined site flammable vapour zone.