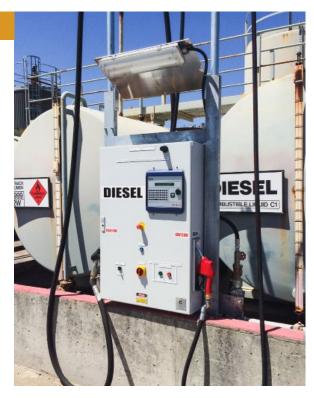

Item code: iPETROPRO-CATA

**iPETRO Pro** – market leader in Cloud-based Fuel Management solutions, offering the most cutting-edge solutions in automation and authentication.

The **iPETRO Pro FMS** is a fully cloud based system and requires no software on your local PC. All information is stored in the Cloud, in real-time, and not on the terminal. Everything happens in Real-time – transaction data

## **ADVANCED FEATURES:**

- Compatible with all major pump suppliers including Compac, Transponder Technologies, Tokheim, Pumptronics, Gilbarco, Dresser Wayne and the iPETRO Refueller.
- Can interface with your tank gauge feed real time stock information to the cloud.
- All tags are programmed via the Pro Cloud website and are authenticated in real time to the cloud.
- Powerful reporting filters, that can be tailored to your specific business needs.
- Automate your pre-configured reports and receive your report via email or FTP.
- Automate further with our API, removing the need to handle any data manually.
- Tailor your authentication to your business requirements see our Authentication Datasheet.
- Off-road transactions? Bring all your data together in one location with our import tools.
- Receive email alerts when Emergency Stops are activated.
- Remove the need for paper, email your receipt instead.