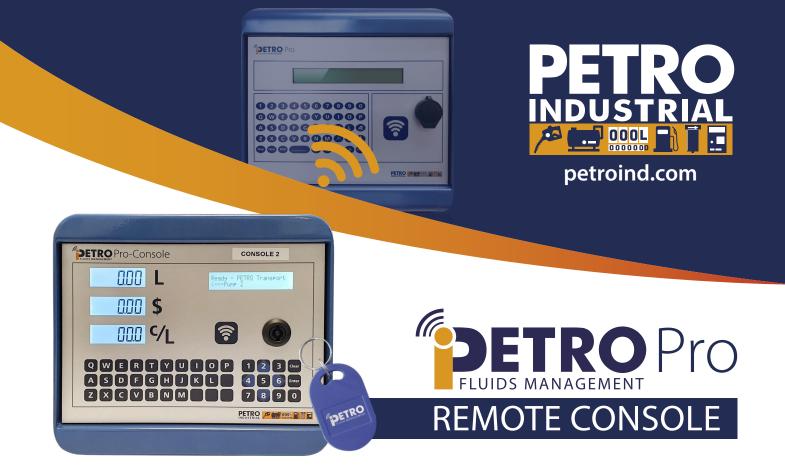

Just like the product name suggest, **Remote Consoles** acts as slaves off the one Main iPETRO Pro Console, and is there for multiple dispensing scenarios on one site. It is therefor an extension of the main console.

This solution now allows up to 8 dispensing/pay points off one iPETRO Pro,

using 4 Remote Consoles (2 dispensing points per console).