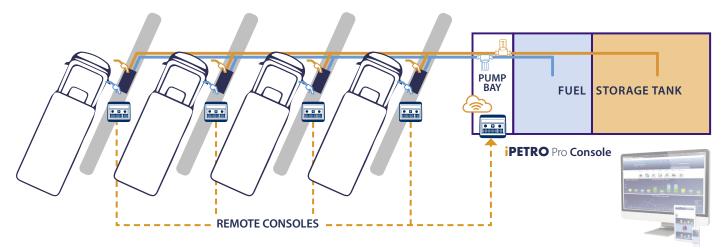

Just like the product name suggest, **Remote Consoles** acts as slaves off the one Main iPETRO Pro Console, and is there for multiple dispensing scenarios on one site. It is therefor an extension of the main console.

This solution now allows up to 8 dispensing/pay points off one iPETRO Pro,

using 4 Remote Consoles (2 dispensing points per console).

## FEATURES & BENEFITS:

- Cost effective for small operators.
- The iPETRO PRO Console takes the data from each Remote Console and consolidates it in the Cloud
- QR Codes visible on each Remote console to make payment viable.
- Remote console will be able to work with the same payment options that the PRO.
- Operates up to 50m away from Main Console.
- Screen size is 18mm high and backlit.
- If for some reason it loses power, the display will still be visible to showcase the amount due.
- Simple and reliable design.