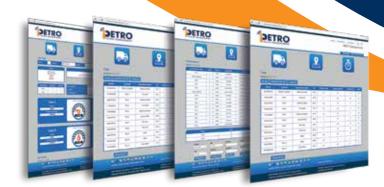

Item code: iPETROCLOUDLITE-CATA

iPETRO Cloud Lite, a secure web based service portal for simplified management of home depot and home depot networks, allowing web based transaction and stock management.

## **FEATURES:**

- iPETRO Cloud Lite is a simplified version of the full iPETRO Cloud Pro web site.
- No software installation necessary Access the iPETRO Cloud Lite web site from any pc, tablet or smartphone connected to the internet.
- 4 Simple screens for complete ease of use.
- iPETRO Cloud Lite offers user friendly transaction and stock information easily accessed by unlimited users.
- Choose from various access levels to restrict individual staff or departments if required.
- Centralised reporting View all sites on the one screen.

- Stock reconciliation.
- Track fuel by vehicle or driver.
- Manager secure web portal for override facility.
- Can export to iPETRO Cloud website.
- iPETRO Cloud Lite can be easily customised.
- You can choose to modify our existing formats to produce the layout of the report to suit your needs.
- Change headings, remove fields and design your own CSV export by changing field details and lengths.
- Rename the tag to a Fuel Card number, Vehicle Registration or Driver name.