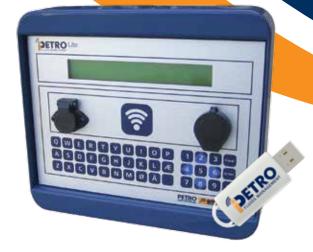

Item code: iPETROLITE-CATA

Track every litre of fuel or fluid dispensed with the iPETRO Lite Terminal, the next generation of entry level Fluid Management Terminals.

Data is synchronised between the Terminal and iPETRO Cloud via an encrypted USB Management Stick.

There is no need to install any software or change your legacy hardware.

The "Lite" solution provides cost effective Fluid Management with vehicle/driver and stock reporting via the secure iPETRO Cloud Lite website.

#### **FEATURES:**

- Package includes: FMS iPETRO Lite, 10 x Tags, 1 x USB Key, 24 Month IPETRO Cloud Access.
- Low cost out of the box plug-and-play contactless technology.
- Will control and monintor 2 x Dispensing Pumps.
- OCIO Tank Gauge Enabled.
- V-Tag (Virtual tags) Contactless Technology for secure and controlled fuelling.
- Standard and backup memory with capacity for 4000+ transactions.
- Up to 250 users with contactless vehicle or driver tags.
- Overide switch available for manual fuelling.