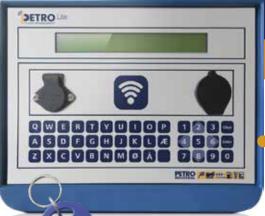

## **FEATURES:**

- Secure contactless technology to track every litre.
- Automated transaction uploads via 3G technology ideal for unmanned sites.
- Choose the time at which your once-a-day transaction upload is carried out removing the need to visit the terminal.
- Standard and backup memory with capacity for 4000+ transactions.
- Up to 250 users with contactless vehicle or driver tags.
- Upgrade your terminal to use our new V-Tag system (Virtual tags) - no more need for physical tags just enter your pin to commence fuelling.

- Full QWERTY keyboard for easy odometer and data
- Override switch available for manual fuelling.
- Centralised reporting, view multiple sites under one screen.
- Cost effective solution for small, medium or large fleets.
- Track fuel by vehicle or driver.
- 2 Pump upgrade available.
- Stock reconciliation.
- With RS232 or RS485 interface for tank gauging
- USB or 3G/4G connection type.